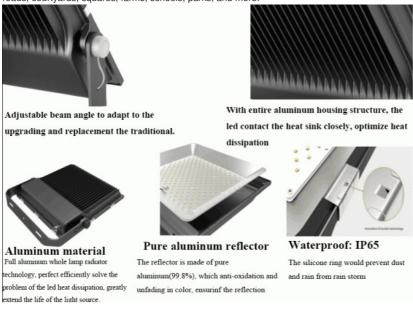

#### **Technical Parameters:**

| Parameter            | 200W LED Flood Light                                 |
|----------------------|------------------------------------------------------|
| Lifespan             | 50,000 hrs                                           |
| Working Time (hours) | 50000                                                |
| Luminous Flux        | 28000 lm                                             |
| Application          | Garden, Road, Courtyard, Squares, Farm, School, Park |
| Material             | Aluminum                                             |
| IP Rating            | IP66                                                 |
| Package              | Carton Box                                           |
| CRI                  | >80                                                  |

## **Product Specification**

IP66 • IP Rating: · Light Source: LED

• Luminous Flux: 28000lm

• CRI: >80

• Lifespan: 50,000hrs · Package: Carton Box · Material: Aluminum • Color Temperature: 2700k-6000k

• Highlight: 240v aluminum led flood light,