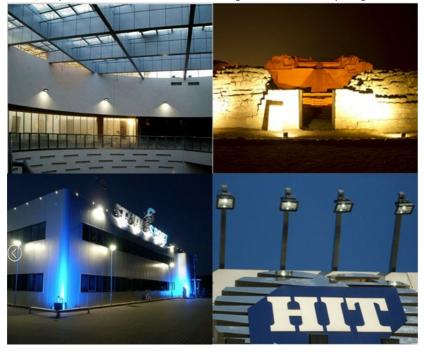

### **Applications:**

Yahua Lighting's YHZ-FL LED Flood Light is a high-quality waterproof floodlight outdoor that is perfect for a variety of applications. ————Certified by CE, ROH, IP65, and ISO9001, it is a safe and reliable product with a lifespan of 50,000hrs, CRI of over 80, and an IP rating of IP65. Made of high-grade aluminum, this high mast led flood light has a minimum order quantity of just one, and pricing is set at USD19-49. Packaging is foam plus carton plus wooden case, and delivery is 3-7 days. Payment terms can be T/T, Wester union, Paypal, and Credit Card, and there is a supply ability of 8000PCS/Month. This stadium projector lamp is perfect for applications such as gardens, roads, courtyards, squares, farms, schools, parks, and more.

#### **Technical Parameters:**

| Parameter            | 200W LED Flood Light                                 |
|----------------------|------------------------------------------------------|
| Lifespan             | 50,000 hrs                                           |
| Working Time (hours) | 50000                                                |
| Luminous Flux        | 28000 lm                                             |
| Application          | Garden, Road, Courtyard, Squares, Farm, School, Park |
| Material             | Aluminum                                             |
| IP Rating            | IP66                                                 |
| Package              | Carton Box                                           |
| CRI                  | >80                                                  |