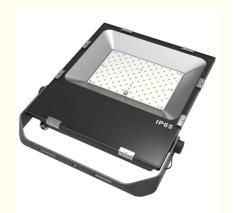

## **Product Specification**

IP66 • IP Rating: · Light Source: LED

• Luminous Flux: 28000lm

• CRI: >80

• Lifespan: 50,000hrs · Package: Carton Box · Material: Aluminum • Color Temperature: 2700k-6000k

• Highlight: 240v aluminum led flood light,

## **Product Description:**

LED. Flood Light is the perfect choice for outdoor lighting. It has a high-performance rating of 400 watts, and its lifespan is up to 50,000 - - hours. It is IP65 waterproof rated, which ensures it can withstand harsh weather conditions. The flood light has a luminous flux of 19500lm and a color temperature range from 2700k to 6000k, which gives you the flexibility to vary the light intensity according to your needs. With its long working time of 50000 hours, you can be sure that it will last a long time. LED Flood Light is the ideal solution for outdoor lighting, providing safe and reliable illumination.

#### Features:

Product Name: LED Flood Light

Light Source: LED IP Rating: IP65

Working Time (hours): 50000 Luminous Flux: 19500lm Package: Carton Box

Keywords: Led Flood Light 200W, Waterproof Floodlight Outdoor, led floodlight

#### **Technical Parameters:**

| Parameter            | 200W LED Flood Light                                 |
|----------------------|------------------------------------------------------|
| Lifespan             | 50,000 hrs                                           |
| Working Time (hours) | 50000                                                |
| Luminous Flux        | 28000 lm                                             |
| Application          | Garden, Road, Courtyard, Squares, Farm, School, Park |
| Material             | Aluminum                                             |
| IP Rating            | IP66                                                 |
| Package              | Carton Box                                           |
| CRI                  | >80                                                  |