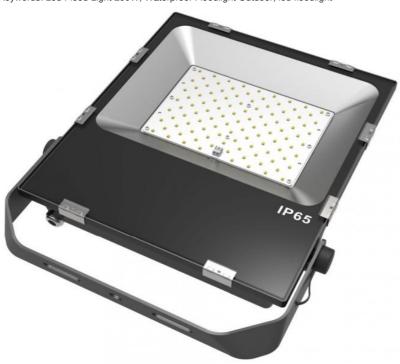

oor lighting. It has a high-performance rating of 400 watts, and its lifespan is up to 50,000 - - hours. It is IP65 waterproof rated, which ensures it can withstand harsh weather conditions. The flood light has a luminous flux of 19500lm and a color temperature range from 2700k to 6000k, which gives you the flexibility to vary the light intensity according to your needs. With its long working time of 50000 hours, you can be sure that it will last a long time. LED Flood Light is the ideal solution for outdoor lighting, providing safe and reliable illumination.

#### Features:

Product Name: LED Flood Light

Light Source: LED IP Rating: IP65

Working Time (hours): 50000 Luminous Flux: 19500lm Package: Carton Box

Keywords: Led Flood Light 200W, Waterproof Floodlight Outdoor, led floodlight



#### **Technical Parameters:**

| Parameter            | 200W LED Flood Light                                 |
|----------------------|------------------------------------------------------|
| Lifespan             | 50,000 hrs                                           |
| Working Time (hours) | 50000                                                |
| Luminous Flux        | 28000 lm                                             |
| Application          | Garden, Road, Courtyard, Squares, Farm, School, Park |
| Material             | Aluminum                                             |
| IP Rating            | IP66                                                 |
| Package              | Carton Box                                           |
| CRI                  | >80