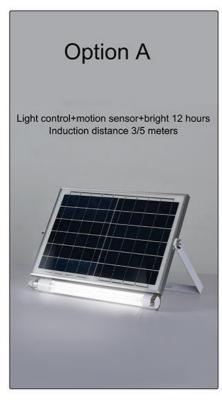

200w led garage lights motion activated



## More Images







## **Product Description**

## **Product Description:**

Our **Indoor LED Lights** are designed for indoor applications such as floodlighting, indoor farming, and other situations where lighting is needed. These lights are powerful, with a range of 5W to 200W, and have a 120° beam angle that is adjustable for different indoor applications. Built with a durable aluminum alloy, these lights are designed for long-term use and have a lifespan of 50,000 hours. In addition, they have a high color rendering index of Ra>80, ensuring that the lights provide a natural and comfortable lighting atmosphere. Our **Indoor LED Lights** are ideal for applications such as indoor floodlighting, indoor farming, and other indoor lighting needs.





#### Features:

Product Name: Indoor LED Lights-

Color Temperature: 2700K-6500K

Voltage: AC85-265V Size: Customized Warranty: 3-5 Years Lifespan: 50,000 Hours

Ideal for shop led light indoor, garage wall lights indoor, and indoor farming lights



## **Technical Parameters:**

| Parameter          | Value                                                                                              |
|--------------------|----------------------------------------------------------------------------------------------------|
| Application        | Indoor                                                                                             |
| Size               | Customized                                                                                         |
| Lifespan