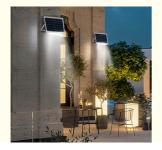

# Led Garage Motion Sensor Light 5w-200w For Inside Home Security

## **Basic Information**

Place of Origin: China

Brand Name: Yahua lighting

• Certification: CE, RoHS, IP65, ISO9001

Model Number: YHZ-INL

Minimum Order

Quantity:

• Price: USD19-49

Packaging Details: Anti-collision and shatterproof packaging

• Delivery Time: 7-10 days

• Payment Terms: T/T, Western Union, MoneyGram

• Supply Ability: 1000Pcs/month



## **Product Specification**

• Power: 5W-200W

• Beam Angle: 120°

• Voltage: AC85-265V

• Light Source: LED

• Luminous Flux: 800-10000lm

Material: Aluminum Alloy

• Lifespan: 50,000 Hours

• Warranty: 3-5 Years

• Highlight: 5w led motion sensor garage light,

10000lm led motion sensor garage light, 200w led garage lights motion activated



## More Images







## **Product Description**

## **Product Description:**

Our **Indoor LED Lights** are designed for indoor applications such as floodlighting, indoor farming, and other situations where lighting is needed. These lights are powerful, with a range of 5W to 200W, and have a 120° beam angle that is adjustable for different indoor applications. Built with a durable aluminum alloy, these lights are designed for long-term use and have a lifespan of 50,000 hours. In addition, they have a high color rendering index of Ra>80, ensuring that the lights provide a natural and comfortable lighting atmosphere. Our **Indoor LED Lights** are ideal for applications such as indoor floodlighting, indoor farming, and other indoor lighting needs.





#### Features:

Product Name: Indoor LED Lights-

Color