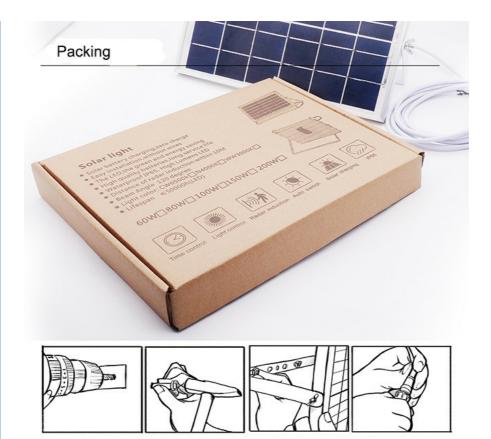

## Packing and Shipping:

Indoor LED Lights Packaging and Shipping:

The LED lights will be packaged in durable cardboard boxes, and secured to prevent any damage during shipping. The boxes are shipped to their destination via trusted courier services.