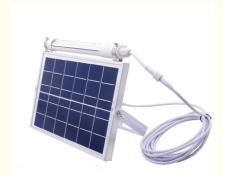

# Led Garage Motion Sensor Light 5w-200w For Inside Home Security

## **Basic Information**

Place of Origin: China

Brand Name: Yahua lighting

• Certification: CE, RoHS, IP65, ISO9001

Model Number: YHZ-INL

Minimum Order

Quantity:

• Price: USD19-49

Packaging Details: Anti-collision and shatterproof packaging

• Delivery Time: 7-10 days

• Payment Terms: T/T, Western Union, MoneyGram

• Supply Ability: 1000Pcs/month



## **Product Specification**

• Power: 5W-200W

• Beam Angle: 120°

• Voltage: AC85-265V

• Light Source: LED

• Luminous Flux: 800-10000lm

Material: Aluminum Alloy

• Lifespan: 50,000 Hours

• Warranty: 3-5 Years

• Highlight: 5w led motion sensor garage light,

10000lm led motion sensor garage light, 200w led garage lights motion activated



## More Images







## **Product Description**

## **Product Description:**

Our **Indoor LED Lights** are designed for indoor applications such as floodlighting, indoor farming, and other situations where lighting is needed. These lights are powerful, with a range of 5W to 200W, and have a 120° beam angle that is adjustable for different indoor applications. Built with a durable aluminum alloy, these lights are designed for long-term use and have a lifespan of 50,000 hours. In addition, they have a high color rendering index of Ra>80, ensuring that the lights provide a natural and comfortable lighting atmosphere. Our **Indoor LED Lights** are ideal for applications such as indoor floodlighting, indoor farming, and other indoor lighting needs.





#### Features:

Product Name: Indoor