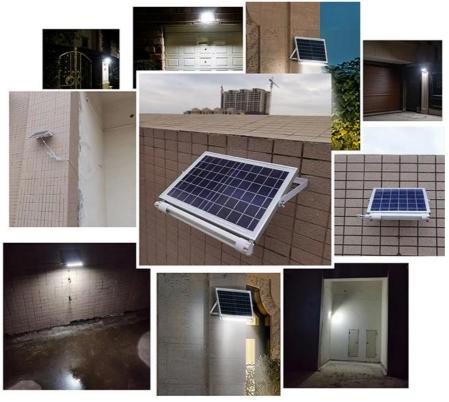

## More Images

## **Applications:**

Yahua Lighting YHZ-INL indoor LED lights are ideal for shop led light indoor, garage wall lights indoor, indoor farming lights and other interior lighting. Certified by CE, RoHS, IP65 and ISO9001, these lights are anti-collision and shatterproof packaged. With a minimum order quantity of 1, this product is very cost-effective, ranging from USD19-49. Delivery time is within 7-10 days while payment methods include T/T, Western Union, and MoneyGram. Our company has the capability to supply up to 1000Pcs/month. Many customers are satisfied with our 3-5 years warranty. Moreover, these lights have an IP rating of IP20-IP65 and a light source of LED, powered by AC85-265V. The color temperature ranges from 2700K-6500K.