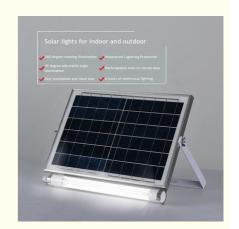

# Led Garage Motion Sensor Light 5w-200w For Inside Home Security

## **Basic Information**

Place of Origin: China

Brand Name: Yahua lighting

• Certification: CE, RoHS, IP65, ISO9001

Model Number: YHZ-INL

Minimum Order

Quantity:

• Price: USD19-49

Packaging Details: Anti-collision and shatterproof packaging

• Delivery Time: 7-10 days

• Payment Terms: T/T, Western Union, MoneyGram

• Supply Ability: 1000Pcs/month



## **Product Specification**

• Power: 5W-200W

• Beam Angle: 120°

• Voltage: AC85-265V

• Light Source: LED

• Luminous Flux: 800-10000lm

Material: Aluminum Alloy

• Lifespan: 50,000 Hours

• Warranty: 3-5 Years

• Highlight: 5w led motion sensor garage light,

10000lm led motion sensor garage light, 200w led garage lights motion activated



## More Images







## **Product Description**

## **Product Description:**

Our **Indoor LED Lights** are designed for indoor applications such as floodlighting, indoor farming, and other situations where lighting is needed. These lights are powerful, with a range of 5W to 200W, and have a 120° beam angle that is adjustable for different indoor applications. Built with a durable aluminum alloy, these lights are designed for long-term use and h