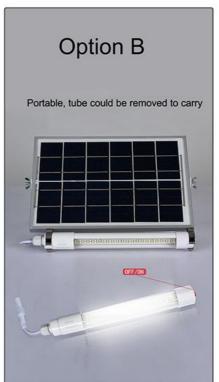

0w led garage lights motion activated



## More Images







## **Product Description**

## **Product Description:**

Our **Indoor LED Lights** are designed for indoor applications such as floodlighting, indoor farming, and other situations where lighting is needed. These lights are powerful, with a range of 5W to 200W, and have a 120° beam angle that is adjustable for different indoor applications. Built with a durable aluminum alloy, these lights are designed for long-term use and have a lifespan of 50,000 hours. In addition, they have a high color rendering index of Ra>80, ensuring that the lights provide a natural and comfortable lighting atmosphere. Our **Indoor LED Lights** are ideal for applications such as indoor floodlighting, indoor farming, and other indoor lighting needs.





#### Features:

Product Name: Indoor LED Lights-

Color Temperature: 2700K-6500K

Voltage: AC85-265V Size: Customized Warranty: 3-5 Years Lifespan: 50,000 Hours

Ideal for shop led light indoor, garage wall lights indoor, and indoor farming lights



## **Technical Parameters:**

| Parameter          | Value                                                                                              |
|--------------------|----------------------------------------------------------------------------------------------------|
| Application        | Indoor                                                                                             |
| Size               | Customized                                                                                         |
| Lifespan