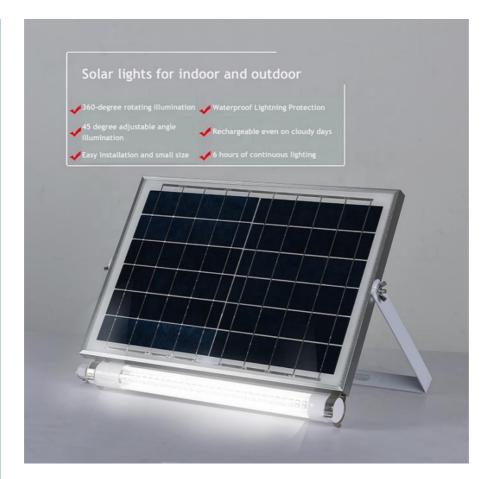

ghting is needed. These lights are powerful, with a range of 5W to 200W, and have a 120° beam angle that is adjustable for different indoor applications. Built with a durable aluminum alloy, these lights are designed for long-term use and have a lifespan of 50,000 hours. In addition, they have a high color rendering index of Ra>80, ensuring that the lights provide a natural and comfortable lighting atmosphere. Our **Indoor LED Lights** are ideal for applications such as indoor floodlighting, indoor farming, and other indoor lighting needs.





#### Features:

Product Name: Indoor LED Lights-

Color Temperature: 2700K-6500K

Voltage: AC85-265V Size: Customized Warranty: 3-5 Years Lifespan: 50,000 Hours

Ideal for shop led light indoor, garage wall lights indoor, and indoor farming lights



## **Technical Parameters:**

| Parameter          | Value                                                                                              |
|--------------------|----------------------------------------------------------------------------------------------------|
| Application        | Indoor                                                                                             |
| Size               | Customized                                                                                         |
| Lifespan           | 50,000 Hours                                                                                       |
| IP Rating          | IP20-IP65                                                                                          |
| Light Source       | L