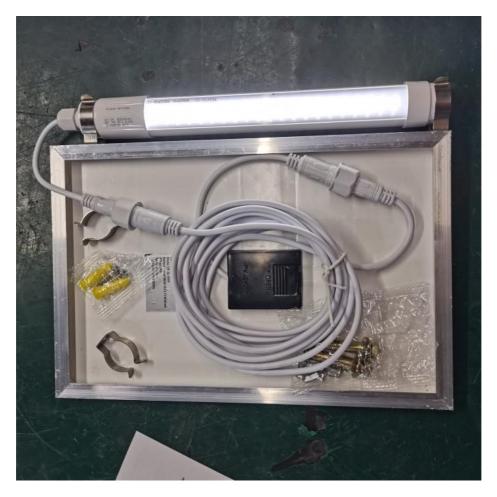

## More Images

## **Product Description:**

Our **Indoor LED Lights** are designed for indoor applications such as floodlighting, indoor farming, and other situations where lighting is needed. These lights are powerful, with a range of 5W to 200W, and have a 120° beam angle that is adjustable for different indoor applications. Built with a durable aluminum alloy, these lights are designed for long-term use and have a lifespan of 50,000 hours. In addition, they have a high color rendering index of Ra>80, ensuring that the lights provide a natural and comfortable lighting atmosphere. Our **Indoor LED Lights** are ideal for applications such as indoor floodlighting, indoor farming, and other indoor lighting needs.