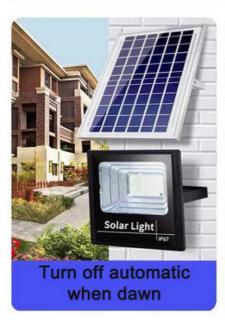

Solar Powered This floodlights is solar powered, it is apply with high capcaity 3.2V battery, which can be last for a long time.

Remote Control & Lighting Control This light is multi-cunction features, with Motion Sensor from dusk to dawn. Automatic charging during the day and automatic lighting in the dark