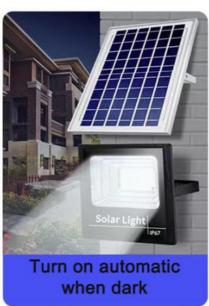

Solar Powered This floodlights is solar powered, it is apply with high capcaity 3.2V battery, which can be last for a long time.

Remote Control & Lighting Control This light is multi-cunction features, with Motion Sensor from dusk to dawn. Automatic charging during the day and automatic lighting in the dark