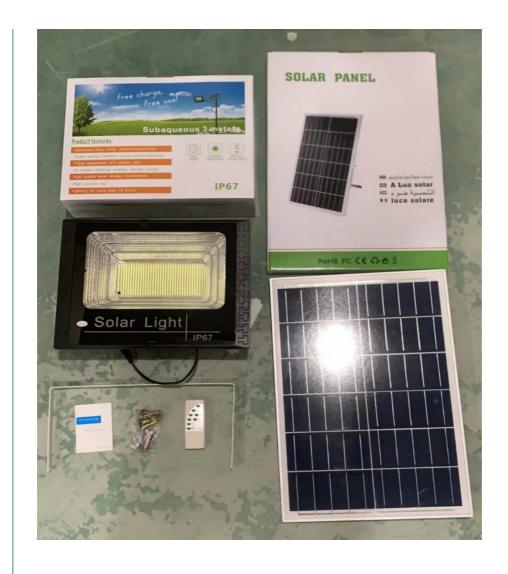

#### Packing and Shipping:

Packaging and Shipping

Our Outdoor Solar LED Lights are packaged and shipped with the utmost care to ensure product safety during transit. We use strong cardboard boxes to package our products, and we always ensure that no damage or breakage occurs during the shipping process. We also use bubble wrap to protect fragile parts from damage and ensure that all parts of the product are securely fastened in the box. We always ship with reputable shipping carriers and provide tracking information so our customers can keep track of their orders.