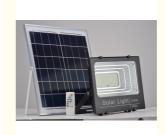

#### **Product Description:**

Outdoor Solar LED Lights are energy-saving and eco-friendly lighting solutions for your home and garden. Powered by solar energy, these solar tube lights require no electricity and are equipped with advanced motion sensors and time control for a reliable and dependable lighting experience. The lighting viewing angle is 120° and the power ranges from 200W to 500W, making these lights perfect for large outdoor areas. They also feature a quick charge time of 6-7 hours with enough strong sunshine, and a 3.2V/40AH Lithium Battery (LiFePo4 Battery) for a long-lasting performance. With these solar powered tube lights, solar tube lights for home, solar LED tube lights, and solar panel tube lights, you can enjoy bright, consistent, and reliable lighting for your outdoors.

Solar Powered This floodlights is solar powered, it is apply with high capcaity 3.2V battery, which can be last for a long time.

Remote Control & Lighting Control This light is multi-cunction features, with Motion Sensor from dusk to dawn. Automatic charging during the day and automatic lighting in the dark

Waterproof IP66 The solar garden light is waterproof IP66, it can be used outdoor, and no worry rainy days outside Long Lasting Time The light is long lasting 12-14hrs after full charged, charging time about 5-6hrs

High Power & Super Brightness This light is High Powered lightS from 25-300W for selection, and very brightness to light up your night Mult-application This led light is widely used for garden, park, courtyard, playground, stadium, industry, etc., outdoor places