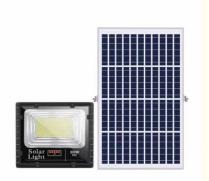

Solar Powered This floodlights is solar powered, it is apply with high capcaity 3.2V battery, which can be last for a long time.

Remote Control & Lighting Control This light is multi-cunction features, with Motion Sensor from dusk to dawn. Automatic charging during the day and automatic lighting in the dark

Waterproof IP66 The solar garden light is waterproof IP66, it can be used outdoor, and no worry rainy days outside Long Lasting Time The light is long lasting 12-14hrs after full charged, charging time about 5-6hrs

High Power & Super Brightness This light is High Powered lightS from 25-300W for selection, and very brightness to light up your night Mult-application This led light is widely used for garden, park, courtyard, playground, stadium, industry, etc., outdoor places

#### Features:

Product Name: Outdoor Solar LED Lights

Solar panel: 6V/40W

Battery Type: 3.2V/40AH Lithium Battery(LiFePo4 Battery)

Application: Country Roads, Courtyards, Parks, Communities, Factory, Balcony, Walkway Lights, Highways