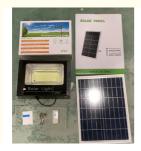

Solar Powered This floodlights is solar powered, it is apply with high capcaity 3.2V battery, which can be last for a long time.

Remote Control & Lighting Control This light is multi-cunction features, with Motion Sensor from dusk to dawn. Automatic charging during the day and automatic lighting in the dark

Waterproof IP66 The solar garden light is waterproof IP66, it can be used outdoor, and no worry rainy days outside Long Lasting Time The light is long lasting 12-14hrs after full charged, charging time about 5-6hrs

High Power & Super Brightness This light is High Powered lightS from 25-300W for selection, and very brightness to light up your night Mult-application This led light is widely used for garden, park, courtyard, playground, stadium, industry, etc., outdoor places

#### Features:

Product Name: Outdoor Solar LED Lights

Solar panel: 6V/40W

Battery Type: 3.2V/40AH Lithium Battery(LiFePo4 Battery)

Application: Country Roads, Courtyards, Parks, Communities, Factory, Balcony, Walkway Lights, Highways