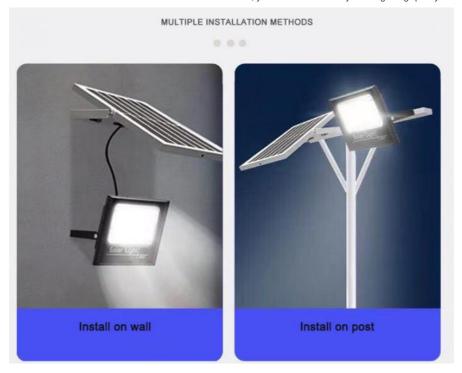

High Power & Super Brightness This light is High Powered lightS from 25-300W for selection, and very brightness to light up your night Mult-application This led light is widely used for garden, park, courtyard, playground, stadium, industry, etc., outdoor places