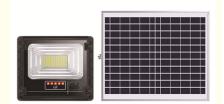

Solar Powered This floodlights is solar powered, it is apply with high capcaity 3.2V battery, which can be last for a long time.

Remote Control & Lighting Control This light is multi-cunction features, with Motion Sensor from dusk to dawn. Automatic charging during the day and automatic lighting in the dark

Waterproof IP66 The solar garden light is waterproof IP66, it can be used outdoor, and no worry rainy days outside Long Lasting Time The light is long lasting 12-14hrs after full charged, charging time about 5-6hrs

High Power & Super Brightness This light is High Powered lightS from 25-300W for selection, and very brightness to light up your night Mult-application This led light is widely used for garden, park, courtyard, playground, stadium, industry, etc., outdoor places

#### Features:

Product Name: Outdoor Solar LED Lights

Solar panel: 6V/40W

Battery Type: 3.2V/40AH Lithium Battery(LiFePo4 Battery)

Application: Country Roads, Courtyards, Parks, Communities, Factory, Balcony, Walkway Lights, Highways