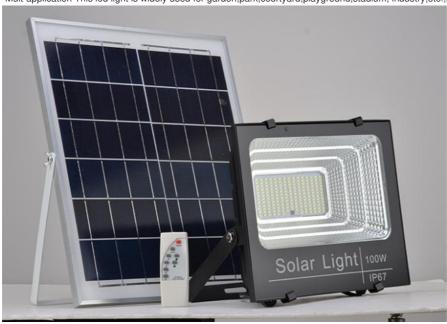

#### **Product Description:**

Outdoor Solar LED Lights are energy-saving and eco-friendly lighting solutions for your home and garden. Powered by solar energy, these solar tube lights require no electricity and are equipped with advanced motion sensors and time control for a reliable and dependable lighting experience. The lighting viewing angle is 120° and the power ranges from 200W to 500W, making these lights perfect for large outdoor areas. They also feature a quick charge time of 6-7 hours with enough strong sunshine, and a 3.2V/40AH Lithium Battery (LiFePo4 Battery) for a long-lasting performance. With these solar powered tube lights, solar tube lights for home, solar LED tube lights, and solar panel tube lights, you can enjoy bright, consistent, and reliable lighting for your outdoors.

Solar Powered This floodlights is solar powered, it is apply with high capcaity 3.2V battery, which can be last for a long time.

Remote Control & Lighting Control This light is multi-cunction features, with Motion Sensor from dusk to dawn. Automatic charging during the day and automatic lighting in the dark

Waterproof IP66 The solar garden light is waterproof IP66, it can be used outdoor, and no worry rainy days outside Long Lasting Time The light is long lasting 12-14hrs after full charged, charging time about 5-6hrs

High Power & Super Brightness This light is High Powered lightS from 25-300W for selection, and very brightness to light up your night Mult-application This led light is widely used for garden, park, courtyard, playground, stadium, industry, etc., outdoor places