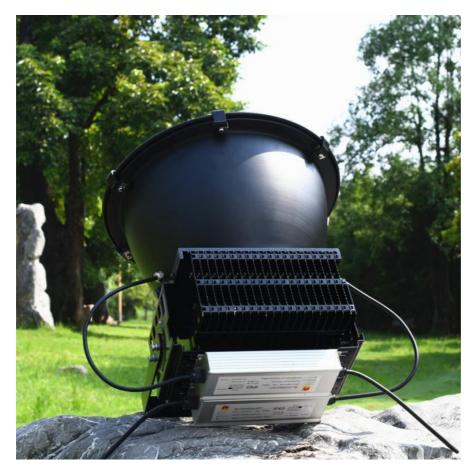

#### **Product Description:**

Our LED Flood Light is a great choice for outdoor lighting applications, such as squares, farms, schools, parks, and stadiums. The light source is LED, providing a higher brightness and longer life than traditional lighting solutions. The aluminum material ensures that the light is durable and waterproof, making it suitable for outdoor use. The CRI (Color Rendering Index) is greater than 80, providing a better quality of light. The lifespan of our LED Flood Light is up to 50,000 hours, so you can enjoy bright lighting for many years to come.

#### **Applications:**

Yahua lighting YHZ-FL LED Flood Light is a reliable and durable lighting solution for outdoor spaces. With its high quality-aluminum material, IP65 rating, and CE, ROH, and ISO9001 certifications, these flood lights provide superior lighting performance and protection from the elements. The LED Flood Light's 4000K warm white output provides excellent brightness for squares, farms, schools, parks, and stadiums. The light is also eco-friendly and energy-efficient, with a CRI of >80, and its minimum order quantity is 1, with a price range of USD19-149. The flood lights come packed in foam-filled cartons and wooden cases for extra protection during delivery, and delivery time is only 3-7 days. Payment options include T/T, Wester union, PayPal, and Credit Card, and with its 8000PCS/Month supply ability, the Yahua lighting YHZ-FL LED Flood Light is a great choice for any outdoor lighting application.