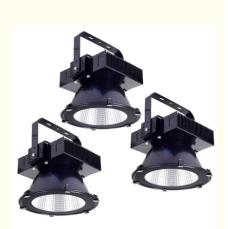

# 400W IP65 Waterproof Aluminum Material Residential Outdoor LED Flood Light

## **Basic Information**

- Place of Origin:
- Brand Name:
- Certification:
- Certinoation.

Model Number: YHZ-FL

Minimum Order
Quantity:

• Price:

USD19-149

• Packaging Details: Foam + carton plus + wooden case

1

- Delivery Time: 3-7days
- Payment Terms: T/T, Wester union, Paypal, Credit Card

China

Yahua lighting

CE, ROH, IP65, ISO9001

Supply Ability: 8000PCS/Month



### **Product Specification**

| • CRI:                  | >80                                                                       |
|-------------------------|---------------------------------------------------------------------------|
| Light Source:           | LED                                                                       |
| Color Temperature:      | 2700k-6000k                                                               |
| • Working Time (hours): | 50000                                                                     |
| Material:               | Aluminum                                                                  |
| Luminous Flux:          | 90000lm                                                                   |
| IP Rating:              | IP65