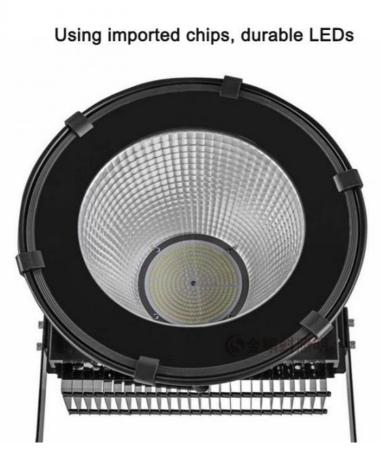

#### **Product Description:**

Our LED Flood Light is a great choice for outdoor lighting applications, such as squares, farms, schools, parks, and stadiums. The light source is LED, providing a higher brightness and longer life than traditional lighting solutions. The aluminum material ensures that the light is durable and waterproof, making it suitable for outdoor use. The CRI (Color Rendering Index) is greater than 80, providing a better quality of light. The lifespan of our LED Flood Light is up to 50,000 hours, so you can enjoy bright lighting for many years to come.

#### Features:

Product Name: LED Flood Light -------Application: Squares, Farm, School, Park, Stadium Light Source: LED Material: Aluminum CRI: >80 Color Temperature: 2700k-6000k Waterproof: Yes, suitable for outdoor use Power: 150W