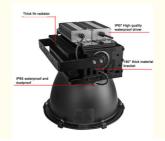

|
| Color Temperature:      | 2700k-6000k                                                               |
| • Working Time (hours): | 50000                                                                     |
| Material:               | Aluminum                                                                  |
| Luminous Flux:          | 90000lm                                                                   |
| IP Rating:              | IP65                                                                      |
| • Lifespan:             | 50,000hrs                                                                 |
| Highlight:              | Aluminum Material LED Flood Light,<br>Residential Outdoor LED Flood Light |



## More Images







## **Product Description**

#### **Product Description:**

Our LED Flood Light is a great choice for outdoor lighting applications, such as squares, farms, schools, parks, and stadiums. The light source is LED, providing a higher brightness and longer life than traditional lighting solutions. The aluminum material ensures that the light is durable and waterproof, making it suitable for outdoor use. The CRI (Color Rendering Index) is greater than 80, providing a better quality of light. The lifespan of our LED Flood Light is up to 50,000 hours, so you can enjoy bright lighting for many years to come.

Thick fin radiator



#### Features:

Product Name: LED Flood Light -------Application: Squares, Farm, School, Park, Stadium Light Source: LED Material: Aluminum CRI: >80 Color Temperature