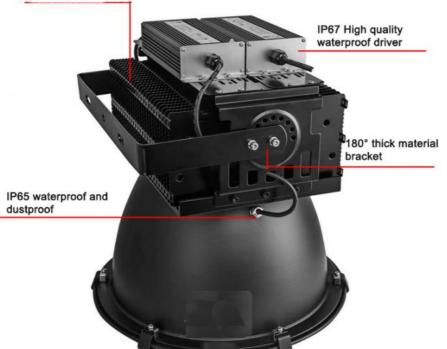

|
| Highlight:              | Aluminum Material LED Flood Light,<br>Residential Outdoor LED Flood Light |



## More Images







## **Product Description**

#### **Product Description:**

Our LED Flood Light is a great choice for outdoor lighting applications, such as squares, farms, schools, parks, and stadiums. The light source is LED, providing a higher brightness and longer life than traditional lighting solutions. The aluminum material ensures that the light is durable and waterproof, making it suitable for outdoor use. The CRI (Color Rendering Index) is greater than 80, providing a better quality of light. The lifespan of our LED Flood Light is up to 50,000 hours, so you can enjoy bright lighting for many years to come.

Thick fin radiator



#### Features:

Product Name: LED Flood Light -------Application: Squares, Farm, School, Park, Stadium Light Source: LED Material: Aluminum CRI: >80 Color Temperature: 2700k-6000k Waterproof: Yes, suitable for outdoor use Power: 150W



## **Technical Parameters:**

| Parameter               | 400W IP65 Waterproof Aluminum Material Residential Outdoor LED Flood Light |
|-------------------------|----------------------------------------------------------------------------|
| Product Name            | Outdoor LED Flood Light, 400W LED Flood Light                              |
| Lifespan                | 50,000hrs                                                                  |
| CRI                     | >80                                                                        |
| Lumi