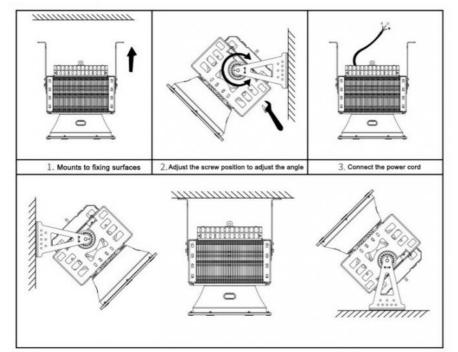

d Light is a great choice for any outdoor lighting application.



### **Customization:**

Yahua Lighting YHZ-FL Waterproof Floodlight Outdoor LED Flood Light Brand Name: Yahua Lighting Model Number: YHZ-FL Place of Origin: China Certification: CE, ROH, IP65, ISO9001 Minimum Order Quantity: 1 Price: USD19-149 Packaging Details: Foam + carton plus + wooden case Delivery Time: 3-7days Payment Terms: T/T, Wester union, Paypal, Credit Card Supply Ability: 8000PCS/Month **CRI:** >80 Lifespan: 50,000hrs Light Source: LED Working Time (hours): 50000 Material: Aluminum Features: High performance waterproof outdoor LED Flood Light

IP65-rated, dustproof and waterproof High luminous efficiency Long lifespan, 50,000 hours High CRI, >80 High quality aluminum material Widely used for outdoor lighting



### **Packing and Shipping:**

#### Packaging and Shipping

LED Flood Light is packaged in a cardboard box with foam inserts to protect the product against any damage during shipping. The box is then placed in a polythene bag to protect it from any moisture or weather conditions. The box is then sealed and labeled with a barcode and a unique serial number for tracking purposes. The package is then shipped to the customer using reliable shipping carriers such as DHL, FedEx, UPS, or other express delivery services.

Shaanxi Yahua Lighting Electric Equipment Co., Ltd.

+86 2981028690 summer@sxyhzm.com solarledstreet-light.com

No.1 Xinxi Avenue New Industrial Park, Hi-tech Zone, Xi'an, China