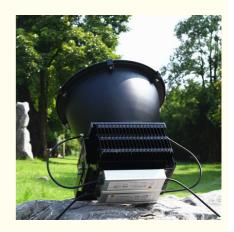

|
| Color Temperature:      | 2700k-6000k                                                               |
| • Working Time (hours): | 50000                                                                     |
| Material:               | Aluminum                                                                  |
| Luminous Flux:          | 90000lm                                                                   |
| IP Rating:              | IP65                                                                      |
| • Lifespan:             | 50,000hrs                                                                 |
| Highlight:              | Aluminum Material LED Flood Light,<br>Residential Outdoor LED Flood Light |



## More Images







## **Product Description**

#### **Product Description:**

Our LED Flood Light is a great choice for outdoor lighting applications, such as squares, farms, schools, parks, and stadiums. The light source is LED, providing a higher brightness and longer life than traditional lighting solutions. The aluminum material ensures that the light is durable and waterproof, making it suitable for outdoor use. The CRI (Color Rendering Index) is greater than 80, providing a better quality of light. The lifespan of our LED Flood Light is up to 50,000 hours, so you can enjoy bright lighting for many years to come.

Thick fin radiator



#### Features:

Product Name: LED Flood Light -------Application: Squares, Farm, School, Park, Stadium Light Source: LED Material: Aluminum CRI: >