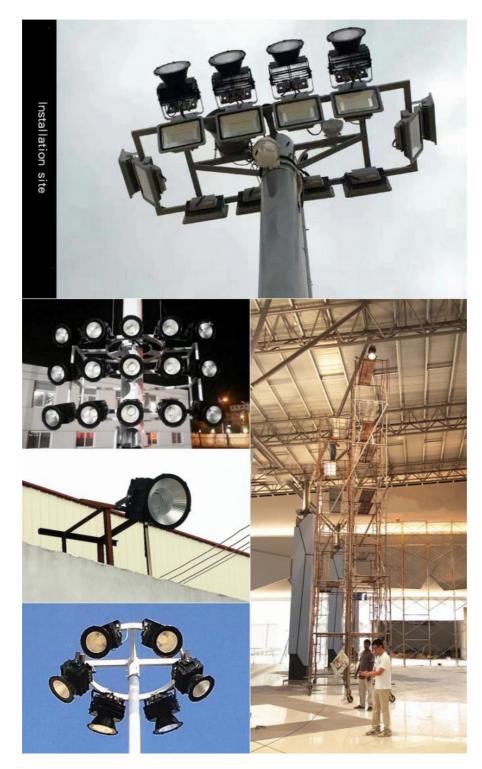

## More Images

#### **Applications:**

Yahua lighting YHZ-FL LED Flood Light is a reliable and durable lighting solution for outdoor spaces. With its high quality-aluminum material, IP65 rating, and CE, ROH, and ISO9001 certifications, these flood lights provide superior lighting performance and protection from the elements. The LED Flood Light's 4000K warm white output provides excellent brightness for squares, farms, schools, parks, and stadiums. The light is also eco-friendly and energy-efficient, with a CRI of >80, and its minimum order quantity is 1, with a price range of USD19-149. The flood lights come packed in foam-filled cartons and wooden cases for extra protection during delivery, and delivery time is only 3-7 days. Payment options include T/T, Wester union, PayPal, and Credit Card, and with its 8000PCS/Month supply ability, the Yahua lighting YHZ-FL LED Flood Light is a great choice for any outdoor lighting application.