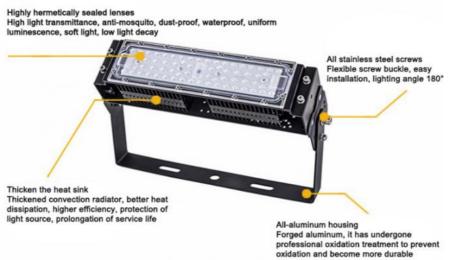

## **Product Description:**

Our LED Flood Light is the perfect solution for outdoor waterproof lighting. With an IP65 rating, this light is designed to withstand the elements, making it ideal for squares, farms, schools, parks, and stadiums. It features a light source of LED, a long working time of 50000 hours, and a color rendering index (CRI) of >80, providing a high-quality light that maintains its clarity for years to come. Our High Mast LED Flood Light is a durable and reliable way to light up any outdoor area.

#### **Applications:**

The Yahua lighting YHZ-FL LED Flood Light is perfect for any outdoor lighting need. With a minimum order quantity of 1 and price range of USD19-149, this lighting solution is ideal for any budget. The light offers a luminous flux of 90000lm, and a CRI of >80, making it a perfect choice for outdoor lighting. The light is also certified CE, ROH, IP65, and ISO9001, making it safe and reliable for long-term use. Furthermore, the light is designed to last, with a working time of 50000 hours, making it a great long-term investment. The floodlight is available in warm white 4000K, and is packaged in a carton box. With foam + carton plus + wooden case packaging, the light is safe and secure, and perfect for transport. The light is also easy to install, and can be used in a variety of places such as squares, farms, schools, parks, and stadiums. With a supply ability of 8000PCS/Month, and a delivery time of 3-7 days, this light is a great choice for any outdoor lighting need. Payment is accepted via T/T, Wester union, Paypal, and Credit Card.

It is designed with IP65 rating, and has a long lifespan and stable performance. And it is easy to install and maintain, and adopts a variety of control modes to meet different needs.