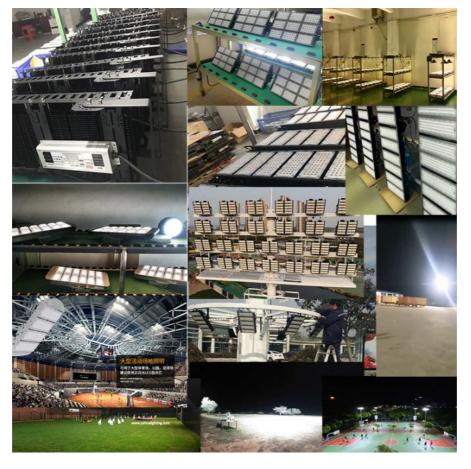

#### **Applications:**

The Yahua lighting YHZ-FL LED Flood Light is perfect for any outdoor lighting need. With a minimum order quantity of 1 and price range of USD19-149, this lighting solution is ideal for any budget. The light offers a luminous flux of 90000lm, and a CRI of >80, making it a perfect choice for outdoor lighting. The light is also certified CE, ROH, IP65, and ISO9001, making it safe and reliable for long-term use. Furthermore, the light is designed to last, with a working time of 50000 hours, making it a great long-term investment. The floodlight is available in warm white 4000K, and is packaged in a carton box. With foam + carton plus + wooden case packaging, the light is safe and secure, and perfect for transport. The light is also easy to install, and can be used in a variety of places such as squares, farms, schools, parks, and stadiums. With a supply ability of 8000PCS/Month, and a delivery time of 3-7 days, this light is a great choice for any outdoor lighting need. Payment is accepted via T/T, Wester union, Paypal, and Credit Card.

Delivery Time: 3-7 days

Payment Terms: T/T, Wester union, Paypal, Credit Card

Supply Ability: 8000PCS/Month

CRI: >80

Luminous Flux: 90000lm IP Rating: IP65 Light Source: LED

Color Temperature: 2700k-6000k

High Mast Led Flood Light is ideal for outdoor lighting, such as stadium, plaza, garden, landscape, etc. This Yahua Lighting YHZ-FL Outdoor LED Flood Light has a high CRI and luminous flux, which can ensure the lighting effect.