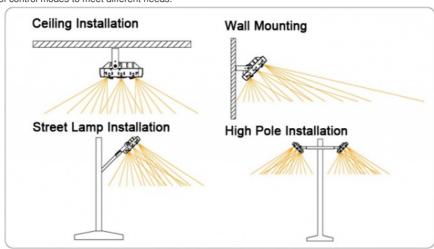

It is designed with IP65 rating, and has a long lifespan and stable performance. And it is easy to install and maintain, and adopts a variety of control modes to meet different needs.