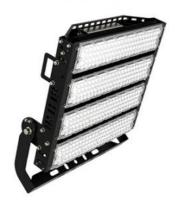

# High Quality IP65 Outdoor 100w 150w Square Slim Led Flood Light

#### Features:

Product Name: 150W LED Flood Light

Working Time (hours): 50000

Lifespan: 50,000hrs Light Source: LED IP Rating: IP65 Package: Carton Box Power: 150W

Outdoor Lamp: 400W Outdoor Lamp IP65 Waterproof LED Flood Light