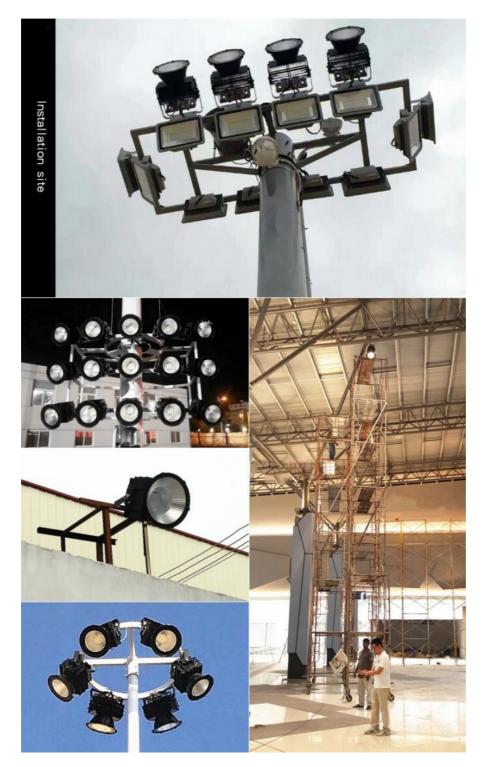

#### **Product Specification**

• IP Rating: IP65

• Color Temperature: 2700k-6000k

Application: Squares, Farm, School, Park, Stadium

Material: Aluminum
Light Source: LED
Luminous Flux: 90000lm
Working Time (hours): 50000
CRI: >80

#### **Applications:**

Yahua Lighting's LED Flood Light 200W. model YHZ-FL is a high-quality stadium projector lamp from China with CE, ROH, IP65, \_\_\_\_\_\_ ISO9001 certifications. It comes with minimum order quantity of 1 and a price ranging from USD19-149. Packaging of the product includes Foam + Carton Plus + Wooden Case. Delivery time is 3-7days and payment can be done via T/T, Wester Union, Paypal, Credit Card. The supply ability of this product is 8000PCS/Month and luminous flux is 90000lm. It is a LED source light that can be used in places like Squares, Farm, School, Park, Stadium. Its working time is 50000 hours and it is made of Aluminum.