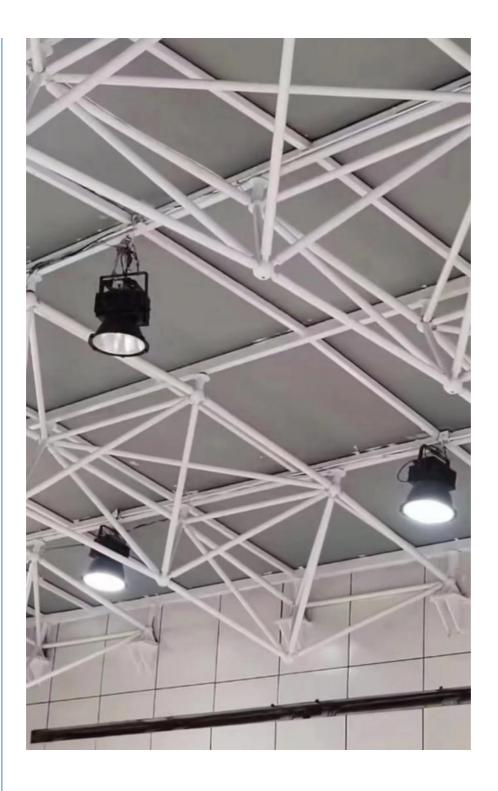

#### **Product Specification**

• IP Rating: IP65

• Color Temperature: 2700k-6000k

Application: Squares, Farm, School, Park, Stadium

Material: Aluminum
Light Source: LED
Luminous Flux: 90000lm
Working Time (hours): 50000
CRI: >80

#### **Applications:**

Yahua Lighting's LED Flood Light 200W. model YHZ-FL is a high-quality stadium projector lamp from China with CE, ROH, IP65, \_\_\_\_\_\_ ISO9001 certifications. It comes with minimum order quantity of 1 and a price ranging from USD19-149. Packaging of the product includes Foam + Carton Plus + Wooden Case. Delivery time is 3-7days and payment can be done via T/T, Wester Union, Paypal, Credit Card. The supply ability of this product is 8000PCS/Month and luminous flux is 90000lm. It is a LED source light that can be used in places like Squares, Farm, School, Park, Stadium. Its working time is 50000 hours and it is made of Aluminum.