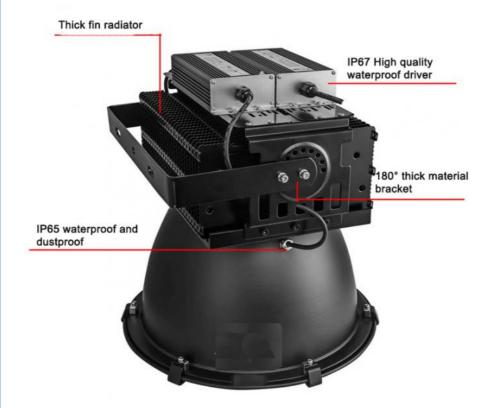

#### Features:

LED Flood Light: Outdoor LED Flood Light

Material: Aluminum Lifespan: 50,000hrs IP Rating: IP65

Color Temperature: 2700k-6000k

**CRI:** >80

#### **Technical Parameters:**

| Parameter            | Farm Brightest Outdoor Led Flood Light Fixtures 2700k-6000k for Outdoor Lighting |
|----------------------|----------------------------------------------------------------------------------|
| IP Rating            | IP65                                                                             |
| Lifespan             | 50,000hrs                                                                        |
| Working Time (hours) | 50000                                                                            |
| Color<br>Temperature | 2700k-6000k                                                                      |
| Light Source         | LED                                                                              |
| Application          | Squares, Farm, School, Park, Stadium                                             |
| Package              | Carton Box                                                                       |
| Luminous Flux        | 90000lm                                                                          |
| CRI                  | >80                                                                              |
| Material             | Aluminum                                                                         |