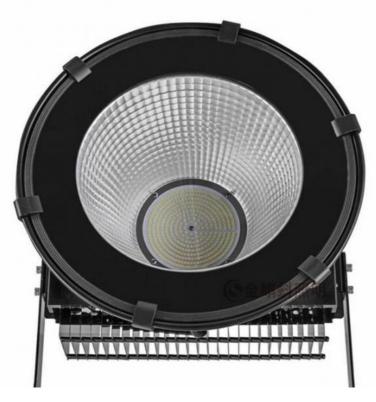

#### **Product Specification**

• IP Rating: IP65

• Color Temperature: 2700k-6000k

Application: Squares, Farm, School, Park, Stadium

Material: Aluminum
Light Source: LED
Luminous Flux: 90000lm
Working Time (hours): 50000
CRI: >80

#### **Product Description:**

Our 150W LED Flood Light is the perfect choice for your outdoor lighting needs. It features a long lifespan of 50,000 hours, a >80 CRI, and is made of aluminum for maximum durability. It emits a luminous flux of 90000lm, making it perfect for stadium projector lamps, or any outdoor lighting needs. With a working time of 50000 hours, you can be sure that this LED flood light will last you a lifetime.

#### Features:

LED Flood Light: Outdoor LED Flood Light

Material: Aluminum Lifespan: 50,000hrs IP Rating: IP65

Color Temperature: 2700k-6000k

**CRI:** >80

#### **Technical Parameters:**

| Parameter            | Farm Brightest Outdoor Led Flood Light Fixtures 2700k-6000k for Outdoor Lighting |
|----------------------|----------------------------------------------------------------------------------|
| IP Rating            | IP65                                                                             |
| Lifespan             | 50,000hrs                                                                        |
| Working Time (hours) | 50000                                                                            |
| Color<br>Temperature | 2700k-6000k                                                                      |
| Light Source         | LED                                                                              |
| Application          | Squares, Farm, School, Park, Stadium                                             |
| Package              | Carton Box                                                                       |
| Luminous Flux        | 90000lm                                                                          |
| CRI                  | >80                                                                              |
| Material             | Aluminum                                                                         |