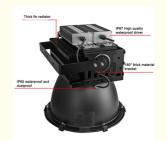

#### Features:

LED Flood Light: Outdoor LED Flood Light

Material: Aluminum Lifespan: 50,000hrs IP Rating: IP65

Color Temperature: 2700k-6000k

**CRI:** >80

#### **Technical Parameters:**

| Parameter            | Farm Brightest Outdoor Led Flood Light Fixtures 2700k-6000k for Outdoor Lighting |
|----------------------|----------------------------------------------------------------------------------|
| IP Rating            | IP65                                                                             |
| Lifespan             | 50,000hrs                                                                        |
| Working Time (hours) | 50000                                                                            |
| Color<br>Temperature | 2700k-6000k                                                                      |
| Light Source         | LED                                                                              |
| Application          | Squares, Farm, School, Park, Stadium                                             |
| Package              | Carton Box                                                                       |
| Luminous Flux        | 90000lm                                                                          |
| CRI                  | >80                                                                              |
| Material             | Aluminum                                                                         |