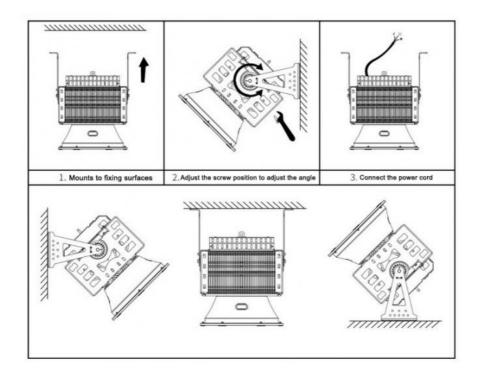

#### Packing and Shipping:

Packaging and Shipping

LED Flood Light is carefully packaged in a strong box to protect from any damage during shipping. The package is also padded with environmentally friendly foam to ensure the LED Flood Light is securely held in place. The LED Flood Light is then shipped using reliable, quick, and secure shipping methods.