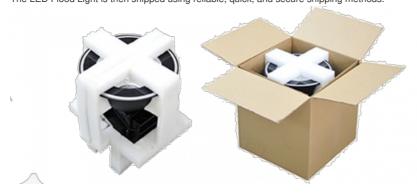

#### Packing and Shipping:

Packaging and Shipping

LED Flood Light is carefully packaged in a strong box to protect from any damage during shipping. The package is also padded with environmentally friendly foam to ensure the LED Flood Light is securely held in place. The LED Flood Light is then shipped using reliable, quick, and secure shipping methods.