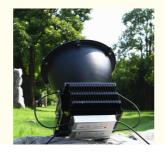

#### **Product Description:**

Our 150W LED Flood Light is the perfect choice for your outdoor lighting needs. It features a long lifespan of 50,000 hours, a >80 CRI, and is made of aluminum for maximum durability. It emits a luminous flux of 90000lm, making it perfect for stadium projector lamps, or any outdoor lighting needs. With a working time of 50000 hours, you can be sure that this LED flood light will last you a lifetime.

#### Features:

LED Flood Light: Outdoor LED Flood Light

Material: Aluminum Lifespan: 50,000hrs IP Rating: IP65

Color Temperature: 2700k-6000k

**CRI:** >80

#### **Technical Parameters:**

| Parameter            | Farm Brightest Outdoor Led Flood Light Fixtures 2700k-6000k for Outdoor Lighting |
|----------------------|----------------------------------------------------------------------------------|
| IP Rating            | IP65                                                                             |
| Lifespan             | 50,000hrs                                                                        |
| Working Time (hours) | 50000                                                                            |
| Color<br>Temperature | 2700k-6000k                                                                      |
| Light Source         | LED                                                                              |
| Application          | Squares, Farm, School, Park, Stadium                                             |
| Package              | Carton Box                                                                       |
| Luminous Flux        | 90000lm                                                                          |
| CRI                  | >80                                                                              |
| Material             | Aluminum                                                                         |