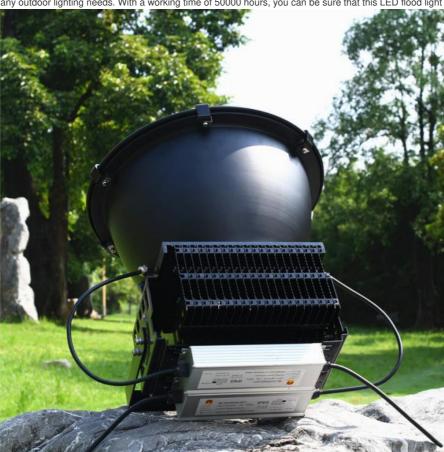

#### **Product Description:**

Our 150W LED Flood Light is the perfect choice for your outdoor lighting needs. It features a long lifespan of 50,000 hours, a >80 CRI, and is made of aluminum for maximum durability. It emits a luminous flux of 90000lm, making it perfect for stadium projector lamps, or any outdoor lighting needs. With a working time of 50000 hours, you can be sure that this LED flood light will last you a lifetime.