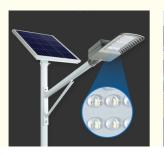

# More Images

# IP65 Waterproof Built-in silicone waterproof pad for outdoor street