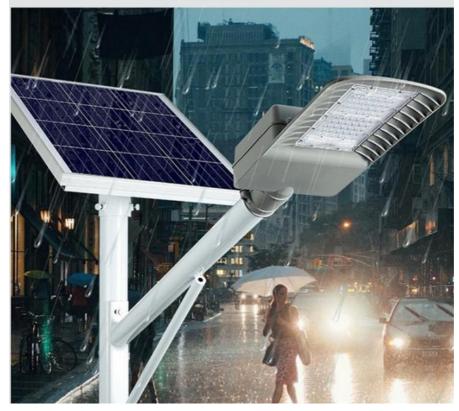

### **Product Description:**

Outdoor Solar LED Lights provide a great lighting solution for illuminating your country roads, courtyards, parks, communities, balconies, walkways, and highways. The lights are equipped with a 3.2V/40AH Lithium Battery (LiFePo4 Battery), and they come in a unit size of 600\*350\*17mm. With an ISO/CE/ROHS/IP65 certificate, these lights can withstand all weather conditions. Moreover, they can be charged up quickly with just 6-7 hours of exposure to enough strong shine of the sun. Our solar tube lights are the perfect choice for home and outdoor use, and they are designed to be energy-saving and eco-friendly.

### **Applications:**

Outdoor-Solar-LED Lights - Yahua Lighting YHZ=SLL

Yahua Lighting's YHZ-SLL Outdoor Solar LED Lights are CE IP65 ROHS ISO certified and designed with anti-collision and shatterproof packaging for safe delivery. They come with a minimum order quantity of 5 and a range of prices from USD25-150. With a supply capacity of 30000pcs/month, these lights feature a unit size of 600\*350\*17mm and power of 200W 300W 500W. They also feature Lighting modes including Motion Sensor and Time Control, as well as a 3.2V/40AH Lithium Battery(LiFePo4 Battery). Yahua Lighting's YHZ-SLL Outdoor Solar LED Lights are perfect for any outdoor area, from gardens and parks to buildings, streets and garages. They are solar powered, efficient and long-lasting, providing a reliable source of lighting and energy. Payment terms include T/T, Western Union and MoneyGram, with an estimated delivery time of 5-8 days. With a range of features and applications, Yahua Lighting's