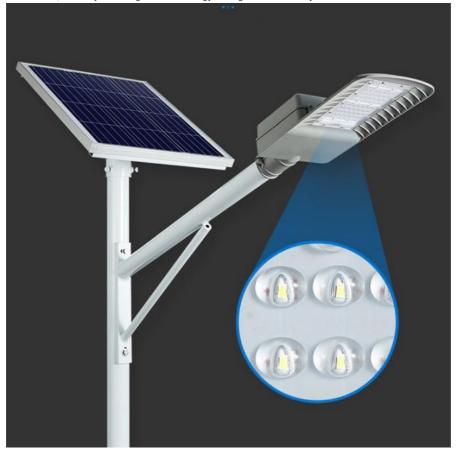

### **Product Description:**

Outdoor Solar LED Lights provide a great lighting solution for illuminating your country roads, courtyards, parks, communities, balconies, walkways, and highways. The lights are equipped with a 3.2V/40AH Lithium Battery (LiFePo4 Battery), and they come in a unit size of 600\*350\*17mm. With an ISO/CE/ROHS/IP65 certificate, these lights can withstand all weather conditions. Moreover, they can be charged up quickly with just 6-7 hours of exposure to enough strong shine of the sun. Our solar tube lights are the perfect choice for home and outdoor use, and they are designed to be energy-saving and eco-friendly.

# **Technical Parameters:**

| Power                               | Lamps Material                             |
|-------------------------------------|--------------------------------------------|
| 200W/300W/500W                      | Aluminium Alloy                            |
| Solar panel                         | Battery Type                               |
| 6V/40W                              | 3.2V/40AH Lithium Battery(LiFePo4 Battery) |
| Unit Size                           | Certificate                                |
| 600*350*17mm                        | ISO/CE/ROHS/IP65                           |
| Mounting Height(m)                  | Lighting Viewing Angle                     |
| 3-5m                                | 120°                                       |
| Charge time(by sun)                 | Lumen(LM)                                  |
| 6-7hours (with Enough Strong Shine) | 3000lm                                     |