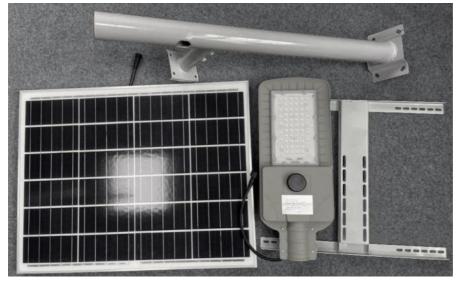

### **Packing and Shipping:**

The Outdoor Solar LED Light is designed for safety and convenience. The product is shipped in a sturdy cardboard box that is designed - to protect the product during shipping. Inside the box, the product is wrapped in bubble wrap and a foam insert to further protect it from any shocks or vibrations. The box is also sealed with tape to ensure it is secure. Instructions on how to assemble and install the product are included in the box.