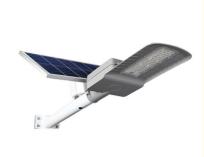

# More Images

### **Product Description:**

Outdoor Solar LED Lights provide a great lighting solution for illuminating your country roads, courtyards, parks, communities, balconies, walkways, and highways. The lights are equipped with a 3.2V/40AH Lithium Battery (LiFePo4 Battery), and they come in a unit size of 600\*350\*17mm. With an ISO/CE/ROHS/IP65 certificate, these lights can withstand all weather conditions. Moreover, they can be charged up quickly with just 6-7 hours of exposure to enough strong shine of the sun. Our solar tube lights are the perfect choice for home and outdoor use, and they are designed to be energy-saving and eco-friendly.

#### Features:

Product Name: Outdoor-Solar-LED Lights - -Lamps material: Aluminium Alloy Unit size: 600\*350\*17mm Lighting Viewing Angle: 120° Lighting mode: Motion Sensor, Time Control N.W: 4.1kg Solar tube light Solar tube lights for home Solar tube lights for home Solar tube light for garden