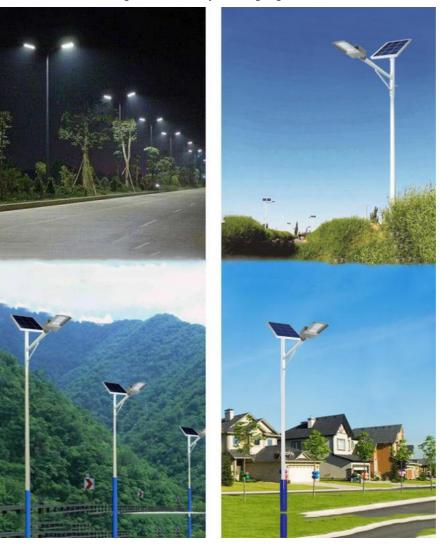

### **Product Description:**

Outdoor Solar LED Lights provide a great lighting solution for illuminating your country roads, courtyards, parks, communities, balconies, walkways, and highways. The lights are equipped with a 3.2V/40AH Lithium Battery (LiFePo4 Battery), and they come in a unit size of 600\*350\*17mm. With an ISO/CE/ROHS/IP65 certificate, these lights can withstand all weather conditions. Moreover, they can be charged up quickly with just 6-7 hours of exposure to enough strong shine of the sun. Our solar tube lights are the perfect choice for home and outdoor use, and they are designed to be energy-saving and eco-friendly.

## **Product Specification**

| Lighting Mode:                      | Motion Sensor, Time Control                                                                     |
|-------------------------------------|-------------------------------------------------------------------------------------------------|
| Certificate:                        | ISO/CE / ROHS / IP65                                                                            |
| Charge Time(by Sun):                | 6-7hours (with Enough Strong Shine)                                                             |
| • Lumen (LM):                       | 3000lm                                                                                          |
| Lamps Material:                     | Aluminium Alloy                                                                                 |
| Unit Size:                          | 600*350*17mm                                                                                    |
| • N.W:                              | 4.1kg                                                                                           |
| Application:                        | Country Roads, Courtyards, Parks,<br>Communities, Factory, Balcony, Walkway<br>Lights, Highways |
| <ul> <li>Install Height:</li> </ul> | 3-5 Meters                                                                                      |
| Highlight:                          | Outdoor Solar Motion Flood Lights,<br>IP65 Solar Motion Flood Lights                            |