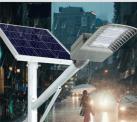

# More Images

### **Applications:**

Outdoor-Solar-LED Lights - Yahua Lighting YHZ=SLL

Yahua Lighting's YHZ-SLL Outdoor Solar LED Lights are CE IP65 ROHS ISO certified and designed with anti-collision and shatterproof packaging for safe delivery. They come with a minimum order quantity of 5 and a range of prices from USD25-150. With a supply capacity of 30000pcs/month, these lights feature a unit size of 600\*350\*17mm and power of 200W 300W 500W. They also feature Lighting modes including Motion Sensor and Time Control, as well as a 3.2V/40AH Lithium Battery(LiFePo4 Battery). Yahua Lighting's YHZ-SLL Outdoor Solar LED Lights are perfect for any outdoor area, from gardens and parks to buildings, streets and garages. They are solar powered, efficient and long-lasting, providing a reliable source of lighting and energy. Payment terms include T/T, Western Union and MoneyGram, with an estimated delivery time of 5-8 days. With a range of features and applications, Yahua Lighting's