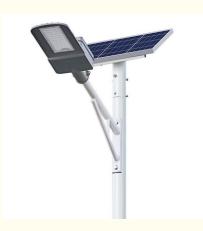

# More Images

## **Product Specification**

| Lighting Mode:                      | Motion Sensor, Time Control                                                                     |
|-------------------------------------|-------------------------------------------------------------------------------------------------|
| Certificate:                        | ISO/CE / ROHS / IP65                                                                            |
| Charge Time(by Sun):                | 6-7hours (with Enough Strong Shine)                                                             |
| • Lumen (LM):                       | 3000lm                                                                                          |
| Lamps Material:                     | Aluminium Alloy                                                                                 |
| Unit Size:                          | 600*350*17mm                                                                                    |
| • N.W:                              | 4.1kg                                                                                           |
| Application:                        | Country Roads, Courtyards, Parks,<br>Communities, Factory, Balcony, Walkway<br>Lights, Highways |
| <ul> <li>Install Height:</li> </ul> | 3-5 Meters                                                                                      |
| Highlight:                          | Outdoor Solar Motion Flood Lights,<br>IP65 Solar Motion Flood Lights                            |

# **Technical Parameters:**

| Power                               | Lamps Material                             |
|-------------------------------------|--------------------------------------------|
| 200W/300W/500W                      | Aluminium Alloy                            |
| Solar panel                         | Battery Type                               |
| 6V/40W                              | 3.2V/40AH Lithium Battery(LiFePo4 Battery) |
| Unit Size                           | Certificate                                |
| 600*350*17mm                        | ISO/CE/ROHS/IP65                           |
| Mounting Height(m)                  | Lighting Viewing Angle                     |
| 3-5m                                | 120°                                       |
| Charge time(by sun)                 | Lumen(LM)                                  |
| 6-7hours (with Enough Strong Shine) | 3000lm                                     |