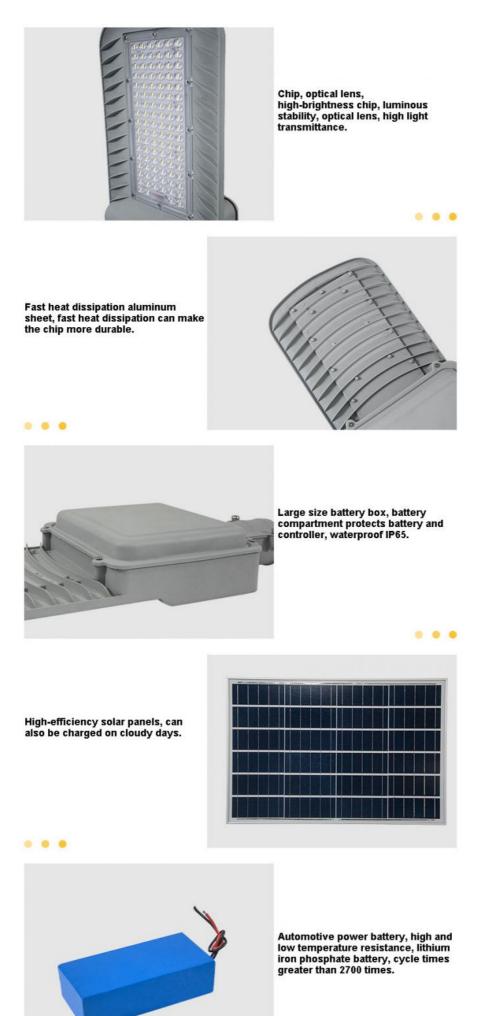

#### Features:

Product Name: Outdoor-Solar-LED Lights - -Lamps material: Aluminium Alloy Unit size: 600\*350\*17mm Lighting Viewing Angle: 120° Lighting mode: Motion Sensor, Time Control N.W: 4.1kg Solar tube light Solar tube lights for home Solar tube lights for home Solar tube light for garden

# **Technical Parameters:**

| Power                               | Lamps Material                             |
|-------------------------------------|--------------------------------------------|
| 200W/300W/500W                      | Aluminium Alloy                            |
| Solar panel                         | Battery Type                               |
| 6V/40W                              | 3.2V/40AH Lithium Battery(LiFePo4 Battery) |
| Unit Size                           | Certificate                                |
| 600*350*17mm                        | ISO/CE/ROHS/IP65                           |
| Mounting Height(m)                  | Lighting Viewing Angle                     |
| 3-5m                                | 120°                                       |
| Charge time(by sun)                 | Lumen(LM)                                  |
| 6-7hours (with Enough Strong Shine) | 3000lm                                     |