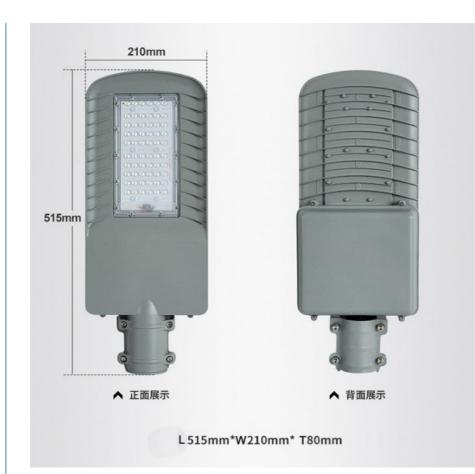

## **Product Specification**

| Lighting Mode:                      | Motion Sensor, Time Control                                                                     |
|-------------------------------------|-------------------------------------------------------------------------------------------------|
| Certificate:                        | ISO/CE / ROHS / IP65                                                                            |
| Charge Time(by Sun):                | 6-7hours (with Enough Strong Shine)                                                             |
| • Lumen (LM):                       | 3000lm                                                                                          |
| Lamps Material:                     | Aluminium Alloy                                                                                 |
| Unit Size:                          | 600*350*17mm                                                                                    |
| • N.W:                              | 4.1kg                                                                                           |
| Application:                        | Country Roads, Courtyards, Parks,<br>Communities, Factory, Balcony, Walkway<br>Lights, Highways |
| <ul> <li>Install Height:</li> </ul> | 3-5 Meters                                                                                      |
| Highlight:                          | Outdoor Solar Motion Flood Lights,<br>IP65 Solar Motion Flood Lights                            |

# **Technical Parameters:**

| Power                               | Lamps Material                             |
|-------------------------------------|--------------------------------------------|
| 200W/300W/500W                      | Aluminium Alloy                            |
| Solar panel                         | Battery Type                               |
| 6V/40W                              | 3.2V/40AH Lithium Battery(LiFePo4 Battery) |
| Unit Size                           | Certificate                                |
| 600*350*17mm                        | ISO/CE/ROHS/IP65                           |
| Mounting Height(m)                  | Lighting Viewing Angle                     |
| 3-5m                                | 120°                                       |
| Charge time(by sun)                 | Lumen(LM)                                  |
| 6-7hours (with Enough Strong Shine) | 3000lm                                     |