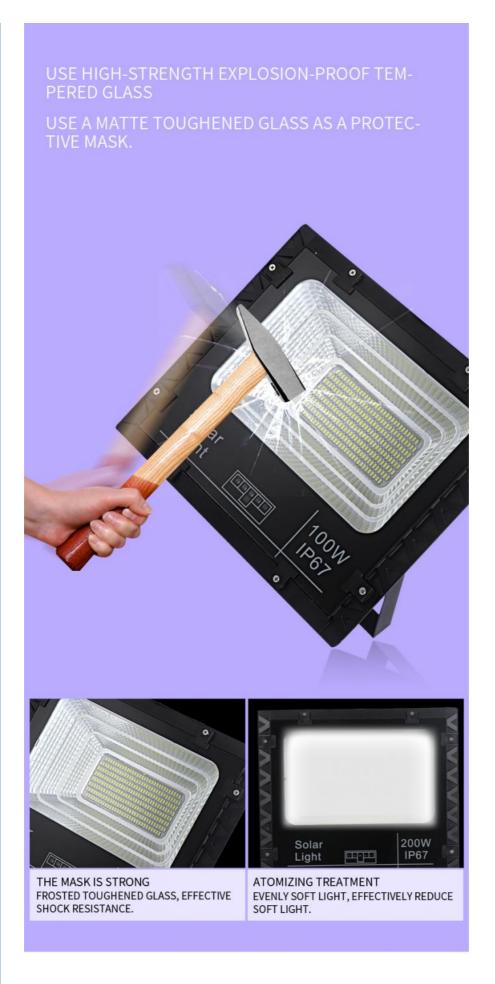

| 6V 35W                   |

#### Features:

Product Name: Outdoor-Solar-LED Lights - - - - -

Battery Type: 3.2V/40AH Lithium Battery(LiFePo4 Battery) Charge time(by sun): 6-7hours (with Enough Strong Shine)

Certificate: ISO/CE / ROHS / IP65 Lighting Viewing Angle: 120°

N.W: 4.1kg



#### **Technical Parameters:**

| Parameters | Details      |
|------------|--------------|
| Unit size  | 600*350*17mm |

| Battery Type       | 3.2V/40AH Lithium Battery(LiFePo4 Battery)                                                |
|--------------------|-------------------------------------------------------------------------------------------|
| Lumen (LM)         | 3000lm                                                                                    |
| Mounting height(m) | 3-5m                                                                                      |
| Certificate        | ISO/CE / ROHS / IP65                                                                      |
| Power              | 200W 300W 500W