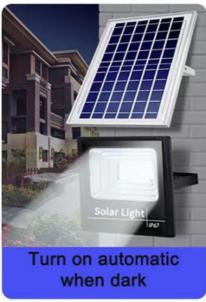

ROHS / IP65                                                                      |
| Power              | 200W 300W 500W                                                                            |
| Solar panel        | 6V/40W                                                                                    |
| Lighting mode      | Motion Sensor, Time Control                                                               |
| Application        | Country Roads, Courtyards, Parks, Communities, Factory, Balcony, Walkway Lights, Highways |
| Lamps material     | Aluminium Alloy                                                                           |

### **HOW TO USE SMART REMOTE CONTROL**

MULTIPLE LUMINAIRES CAN BE CONTROLLED BY A REMOTE CONTROL



# AUTOMATIC LIGHT CONTROL SENSOR







#### **Applications:**

Yahua Lighting's Outdoor Solar LED Lights are designed with CE, IP65, ROHS and ISO certifications, and feature a minimum order quantity of 5 pieces. The 6V/40W solar panel and aluminum alloy material ensure a 120° lighting viewing angle, making the lights suitable for a wide range of applications, including country roads, courtyards, parks, communities, factories, balconies, walkway lights and highways. The cost of the lights ranges from USD25-150, and they are packaged with anti-collision and shatterproof materials. Yahua Lighting is able to supply up to 30000 pieces of outdoor solar LED Lights per month, and delivery time is usually within 5-8 days. Payment methods include T/T, Western Union and MoneyGram.

These solar tube lights are perfect for home and outdoo