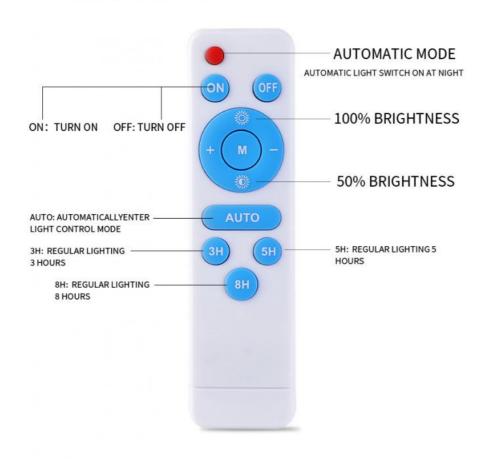

### **HOW TO USE SMART REMOTE CONTROL**

MULTIPLE LUMINAIRES CAN BE CONTROLLED BY A REMOTE CONTROL