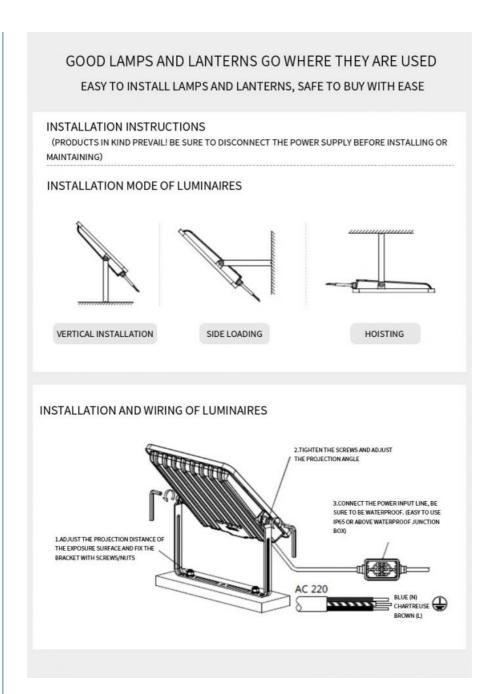

MULTIPLE INSTALLATION METHODS

### **HOW TO USE SMART REMOTE CONTROL**

MULTIPLE LUMINAIRES CAN BE CONTROLLED BY A REMOTE CONTROL

# AUTOMATIC LIGHT CONTROL SENSOR