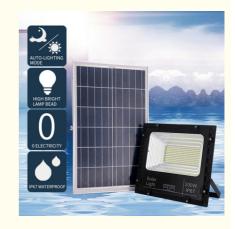

### **Product Specification**

• Unit Size: 600\*350\*17mm

Certificate: ISO/CE / ROHS / IP65

• Charge Time(by Sun): 6-7hours (with Enough Strong Shine)

• Lighting Mode: Motion Sensor, Time Control

• Lamps Material: Aluminium Alloy

• Lumen (LM): 3000lm

• Application: Country Roads, Courtyards, Parks,

Communities, Factory, Balcony, Walkway

Lights, Highways

• N.W: 4.1kg

#### Features:

Product Name: Outdoor-Solar-LED Lights - - - - -

Battery Type: 3.2V/40AH Lithium Battery(LiFePo4 Battery) Charge time(by sun): 6-7hours (with Enough Strong Shine)

Certificate: ISO/CE / ROHS / IP65 Lighting Viewing Angle: 120°

#### **Technical Parameters:**

| Parameters | Details      |
|------------|--------------|
| Unit size  | 600*350*17mm |

| Battery Type       | 3.2V/40AH Lithium Battery(LiFePo4 Battery)                                                |
|--------------------|-------------------------------------------------------------------------------------------|
| Lumen (LM)         | 3000lm                                                                                    |
| Mounting height(m) | 3-5m                                                                                      |
| Certificate        | ISO/CE / ROHS / IP65                                                                      |
| Power              | 200W 300W 500W                                                                            |
| Solar panel        | 6V/40W                                                                                    |
| Lighting mode      | Motion Sensor, Time Control                                                               |
| Application        | Country Roads, Courtyards, Parks, Communities, Factory, Balcony, Walkway Lights, Highways |
| Lamps material     | Aluminium Alloy                                                                           |