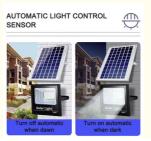

tdoor motion sensor flood light fixtures

#### **Basic Information**

Place of Origin: China

Brand Name: Yahua LightingCertification: CE IP65 ROHS ISO

Model Number: YHZ- SLL

Minimum Order

Quantity:

• Price: USD25-150

Packaging Details: Anti-collision and shatterproof packaging

• Delivery Time: 5-8 days

• Payment Terms: T/T, Western Union, MoneyGram

• Supply Ability: 30000pcs/month



### **Product Specification**

• Unit Size: 600\*350\*17mm

Certificate: ISO/CE / ROHS / IP65

• Charge Time(by Sun): 6-7hours (with Enough Strong Shine)

• Lighting Mode: Motion Sensor, Time Control

• Lamps Material: Aluminium Alloy

• Lumen (LM): 3000lm

• Application: Country Roads, Courtyards, Parks,

Communities, Factory, Balcony, Walkway

Lights, Highways

• N.W: 4.1kg



#### More Images









# Product Description

#### **Product Description:**

Outdoor Solar LED Lights use solar energy to light up your home or garden. This product is an environmentally friendly and cost effective way to light up your outdoor space. It is designed with a 6-7 hour charge time from the sun, and adjustable mounting height of 3-5 meters. This product includes motion sensor and time control lighting modes, and a range of powers from 200W, 300W, and 500W. With a N.W. of 4.1kg, these solar powered tube lights are perfect for any outdoor space. With its easy installation and weatherproof design, these solar tube lights will keep your outdoor space illuminated for years to come.

# PRODUCT PARAMETERS

| PRODUCT<br>APPEARANCE | Now Proper of            |