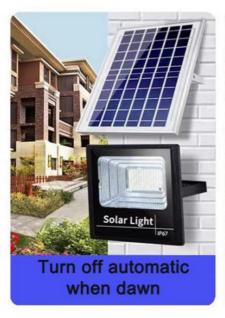

/ ROHS / IP65                                                                      |
| Power              | 200W 300W 500W                                                                            |
| Solar panel        | 6V/40W                                                                                    |
| Lighting mode      | Motion Sensor, Time Control                                                               |
| Application        | Country Roads, Courtyards, Parks, Communities, Factory, Balcony, Walkway Lights, Highways |
| Lamps material     | Aluminium Alloy                                                                           |

### **HOW TO USE SMART REMOTE CONTROL**

MULTIPLE LUMINAIRES CAN BE CONTROLLED BY A REMOTE CONTROL



# AUTOMATIC LIGHT CONTROL SENSOR







#### **Applications:**

Yahua Lighting's Outdoor Solar LED Lights are designed with CE, IP65, ROHS and ISO certifications, and feature a minimum order quantity of 5 pieces. The 6V/40W solar panel and aluminum alloy material ensure a 120° lighting viewing angle, making the lights suitable for a wide range of applications, including country roads, courtyards, parks, communities, factories, balconies, walkway lights and highways. The cost of the lights ranges from USD25-150, and they are packaged with anti-collision and shatterproof materials. Yahua Lighting is able to supply up to 30000 pieces of outdoor solar LED Lights per month, and delivery time is usually within 5-8 days. Payment methods include T/T, Western Union and MoneyGram.

These solar tube lights are perfect for home and outd