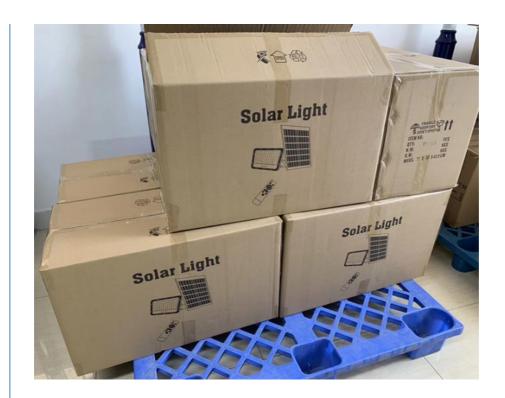

#### Packing and Shipping:

Outdoor Solar LED Lights Packaging and Shipping

Packaging

Our Outdoor Solar LED Lights are packed in high quality cardboard boxes, which are strong and sturdy and can protect the product from any potential damage during shipping. Each box contains an instruction manual and all necessary accessories for installation. Shipping: