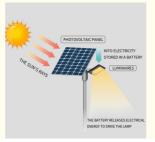

#### **Product Description:**

Outdoor Solar LED Lights use solar energy to light up your home or garden. This product is an environmentally friendly and cost effective way to light up your outdoor space. It is designed with a 6-7 hour charge time from the sun, and adjustable mounting height of 3-5 meters. This product includes motion sensor and time control lighting modes, and a range of powers from 200W, 300W, and 500W. With a N.W. of 4.1kg, these solar powered tube lights are perfect for any outdoor space. With its easy installation and weatherproof design, these solar tube lights will keep your outdoor space illuminated for years to come.