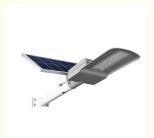

# Automatic Solar Powered Panel 12000lm IP65 Streetlighting with Mono Solar Street Solar Lights

## **Product Specification**

Component:
 LED Lamp, Mono Solar Panel, Battery Box,

Battery, Connecting Wire, Solar Controller

Product Name: Solar Panel Street Light

Lighting Time: 12 Hours
Lumen: 12000lm
Power: 120W
Lighting Mode: Time Control

# A variety of installation methods to cope with various scenarios

. . .

Light pole installation

Wall mounting

Pole holding installation

Product specification

1)Model: YHZ-MZ-30W

30w LED lamp 120LM/W white color