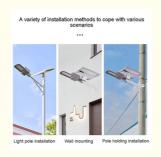

# A variety of installation methods to cope with various scenarios

. . .

Light pole installation

Wall mounting

Pole holding installation

Product specification

1)Model: YHZ-MZ-30W

30w LED lamp 120LM/W white color