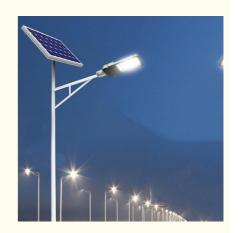

# Automatic Solar Powered Panel 12000lm IP65 Streetlighting with Mono Solar Street Solar Lights

## **Product Specification**

Component:
 LED Lamp, Mono Solar Panel, Battery Box,

Battery, Connecting Wire, Solar Controller

Product Name: Solar Panel Street Light

Lighting Time: 12 Hours
Lumen: 12000lm
Power: 120W
Lighting Mode: Time Control

# A variety of installation methods to cope with various scenarios

. . .

Light pole installation

Wall mounting

Pole holding installation

Product specification

1)Model: YHZ-MZ-30W

30w LED lamp 120LM/W white color