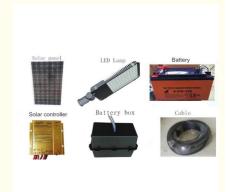

## **Product Specification**

Component:
 LED Lamp, Mono Solar Panel, Battery Box,

Battery, Connecting Wire, Solar Controller

Product Name: Solar Panel Street Light

Lighting Time: 12 Hours
Lumen: 12000lm
Power: 120W
Lighting Mode: Time Control

lifespan:50000-100000Hrs

2)Mono solar panel 75w 12v A grade solar panel

lifespan: 20-25 years

3)Lithium battery 12V 30Ah

lifespan:5-8 years

4)Pole with foundation anchor bolts, the connecting cables, 5m 3mm thickness galavized powder coating post with brackets

#### More watt solar street lighting-100w:

| Part Name & Lifespan                                                | Technical Specification                                                                                                                                                                             |
|---------------------------------------------------------------------|-----------------------------------------------------------------------------------------------------------------------------------------------------------------------------------------------------|
| Solar Panel<br>Lifespan: 20~25 years                                | 200W*2 Mono solar panel. High Efficiency. A-class Adding Aluminum Frame, Tempered Glass.                                                                                                            |
| Light source: High Power LED<br>Lifespan: More than 50000-100000Hrs | 100w LED, White Color, 10000LM,5600K, IP65<br>High Power, High Brightness                                                                                                                           |
| Intelligent Solar Controller<br>Lifespan:5-10 years                 | 20A/12V, IP68. Automatic Light and Time Control Over-charging/discharging Protection Reverse-connection Protection Switch on Automatically with Light Sensor; Switch off after designed Hours later |
| Gelled Battery<br>Lifespan: 5~8 years                               | 200Ah/12V*2, Gelled battery, Sealed Type. Deep cycle. Maintenance Free                                                                                                                              |
| Lamp Housing:<br>Lifespan: More than 20 years                       | Die-casted Aluminum, IP65<br>High transmittance & Density toughened glass                                                                                                                           |
| Pole:<br>Lifespan: More than 20 years                               | <b>12M Height,</b> Steel, Hot-Dip Galvanized. With Arm, Bracket, Flange, Fittings, Cable, Etc Plastic Coated, Rust Proof, Resistant to Wind: ≥150KM/H,                                              |
| Battery Box:                                                        | Engineering Plastic,Burying Type Battery                                                                                                                                                            |