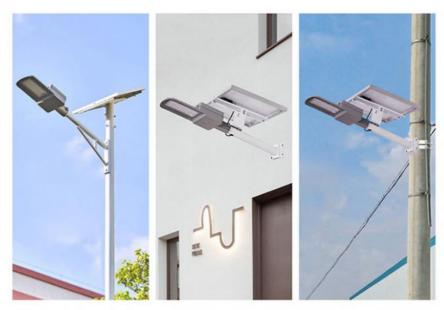

# A variety of installation methods to cope with various scenarios

. . .

Light pole installation

Wall mounting

Pole holding installation

Product specification

1)Model: YHZ-MZ-30W

30w LED lamp 120LM/W white color