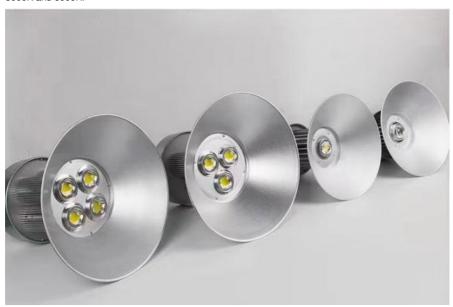

## **Product Description:**

Gungdong China has been offering leading-edge LED High Bay Light products for warehouses and other commercial places. Our 5000K LED High Bay Lights are especially designed to provide high performance spotlight and good illumination for your warehouse. With different power ratings ranging from 60W to 400W, these LED High Bay Lights are available in three different warranty options of 3 years and 5 years. Moreover, these LED High Bay Lights have a superior color rendering index (CRI) of more than 80 and a luminous flux of 140-150 lm/w, offering you warm and natural lighting. You can also choose from a variety of color temperatures such as 3000K, 4000K, 5000K and 6000K.

### Features:

Product Name: LED High-Bay-Light-

CRI: >80

Luminous Flux: 140-150lm/w

Light Source: High Lumen waterproof LED Brand Chips

Beam Angle: 60/90/120° IP Rating: IP65/IP66

Highbay lights from Guangdong China