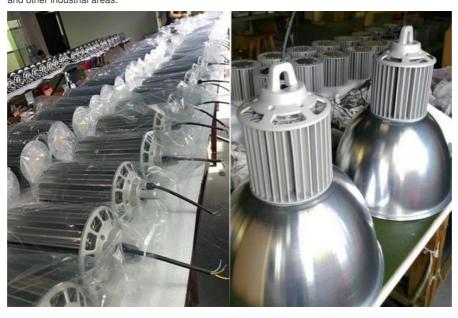

# More Images

### **Product Description**

## **Product Description:**

Gungdong China has been offering leading-edge LED High Bay Light products for warehouses and other commercial places. Our 5000K LED High Bay Lights are especially designed to provide high performance spotlight and good illumination for your warehouse. With different power ratings ranging from 60W to 400W, these LED High Bay Lights are available in three different warranty options of 3 years and 5 years. Moreover, these LED High Bay Lights have a superior color rendering index (CRI) of more than 80 and a luminous flux of 140-150 lm/w, offering you warm and natural lighting. You can also choose from a variety of color temperatures such as 3000K, 4000K, 5000K and 6000K.