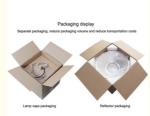

## **Packing and Shipping:**

LED High Bay Light Packaging and Shipping:

The LED high bay light is shipped in a cardboard box with a foam insert. The box is designed to protect the product during shipping and handling. The package is labelled with the product name and a unique barcode. The package also includes installation instructions and other information related to the product.

## Packaging display

Separate packaging, reduce packaging volume and reduce transportation costs

Shaanxi Yahua Lighting Electric Equipment Co., Ltd.

+86 2981028690

summer@sxyhzm.com

solarledstreet-light.com