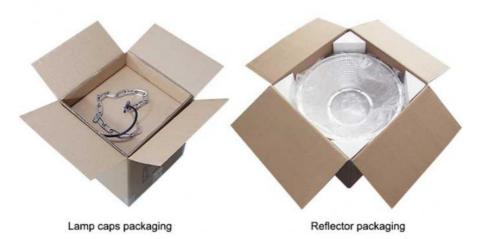

## **Packing and Shipping:**

LED High Bay Light Packaging and Shipping:

The LED high bay light is shipped in a cardboard box with a foam insert. The box is designed to protect the product during shipping and handling. The package is labelled with the product name and a unique barcode. The package also includes installation instructions and other information related to the product.

## Packaging display

Separate packaging, reduce packaging volume and reduce transportation costs

Shaanxi Yahua Lighting Electric Equipment Co., Ltd.

+86 2981028690

summer@sxyhzm.com

solarledstreet-light.com