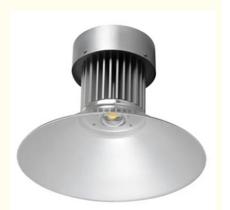

## **Product Description:**

Gungdong China has been offering leading-edge LED High Bay Light products for warehouses and other commercial places. Our 5000K LED High Bay Lights are especially designed to provide high performance spotlight and good illumination for your warehouse. With different power ratings ranging from 60W to 400W, these LED High Bay Lights are available in three different warranty options of 3 years and 5 years. Moreover, these LED High Bay Lights have a superior color rendering index (CRI) of more than 80 and a luminous flux of 140-150 lm/w, offering you warm and natural lighting. You can also choose from a variety of color temperatures such as 3000K, 4000K, 5000K and 6000K.

### Features:

Product Name: LED High-Bay-Light-

CRI: >80

Luminous Flux: 140-150lm/w

Light Source: High Lumen waterproof LED Brand Chips

Beam Angle: 60/90/120° IP Rating: IP65/IP66

Highbay lights from Guangdong China