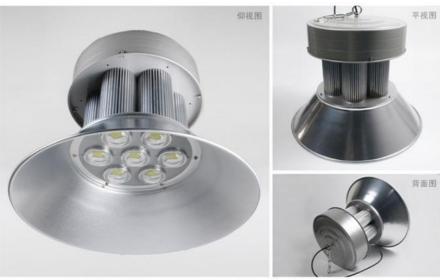

## **Product Description:**

Gungdong China has been offering leading-edge LED High Bay Light products for warehouses and other commercial places. Our 5000K LED High Bay Lights are especially designed to provide high performance spotlight and good illumination for your warehouse. With different power ratings ranging from 60W to 400W, these LED High Bay Lights are available in three different warranty options of 3 years and 5 years. Moreover, these LED High Bay Lights have a superior color rendering index (CRI) of more than 80 and a luminous flux of 140-150 lm/w, offering you warm and natural lighting. You can also choose from a variety of color temperatures such as 3000K, 4000K, 5000K and 6000K.

### Features:

Product Name: LED High-Bay-Light-

CRI: >80

Luminous Flux: 140-150lm/w

Light Source: High Lumen waterproof LED Brand Chips

Beam Angle: 60/90/120° IP Rating: IP65/IP66

Highbay lights from Guangdong China

#### **Technical Parameters:**

**Property** 

Specification

| Material             | Aluminum                                          |
|----------------------|---------------------------------------------------|
| Lifespan             | 50,000hrs                                         |
| Color<br>Temperature | 3000K/4000K/5000K/6000K                           |
| Input Voltage        | AC100-277V/ AC85-265V/ AC100-305V                 |
| CRI                  | >80                                               |
| Luminous Flux        | 140-150lm/w                                       |
| Color                | White/Dark/Grey                                   |
| Beam Angle           | 60/90/120°                                        |
| Power                | 60W, 100W, 150w, 200w, 250w, 300w, 400w Avaliable |
| Reflector            | Aluminum/PC                                       |