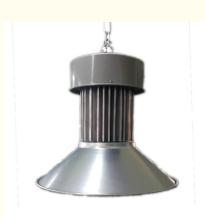

## **Product Description:**

Gungdong China has been offering leading-edge LED High Bay Light products for warehouses and other commercial places. Our 5000K LED High Bay Lights are especially designed to provide high performance spotlight and good illumination for your warehouse. With different power ratings ranging from 60W to 400W, these LED High Bay Lights are available in three different warranty options of 3 years and 5 years. Moreover, these LED High Bay Lights have a superior color rendering index (CRI) of more than 80 and a luminous flux of 140-150 lm/w, offering you warm and natural lighting. You can also choose from a variety of color temperatures such as 3000K, 4000K, 5000K and 6000K.

### Features:

Product Name: LED High-Bay-Light-

CRI: >80

Luminous Flux: 140-150lm/w

Light Source: High Lumen waterproof LED Brand Chips

Beam Angle: 60/90/120° IP Rating: IP65/IP66

Highbay lights from Guangdong China