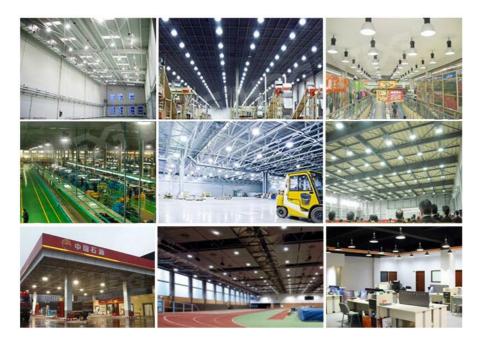

# **Product Specification**

• Working -30-60

Temperature(°C):

• Light Source: LED Brand Chips

• Color Temperature: 3000K/4000K/5000K/6000K

Warranty: 3Year/5YearsMaterial: AluminumLifespan: 50,000hrs

Application: Gym, Shop, Factory, Stadium, Commercial

# **Applications:**

Yahua lighting's YHZ-HBL LED High Bay Light is hot sale high bay light indoor, with 150w 200w 300w LED warehouse lighting. It is manufactured in China with CE, RoHS, IP65, ISO9001 certificate, and the minimum order quantity is 1. The price of the LED High Bay Light is from USD19-49, and it's packaged with foam carton plus wooden case. The delivery time is 3-7days, and payment terms are T/T, Wester union, Paypal and Credit Card. The supply ability is 8000PCS/Month, and it has a warranty of 3Years/5Years. The color temperature is 3000K/4000K/5000K/6000K, with the beam angle of 60/90/120°. The material is aluminum, and the luminous flux is 140-150lm/w.

Warranty: 3Year/5Years

Color Temperature: 3000K/4000K/5000K/6000K

Beam Angle: 60/90/120°

Application: Gym, Shop, Factory, Stadium, Commercial Etc

Industrial LED High Bay Lighting

Yahua Lighting provides a range of industrial LED high bay lighting, including 150w 200w 300w LED warehouse lighting, perfect for industrial applications. Our LED high bay lighting is designed to be energy efficient and reliable, and is ideal for factories, warehouses, and other industrial areas.