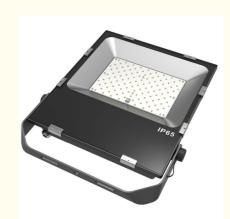

## **Product Description:**

Our LED Flood Light 200W is an ideal outdoor lighting solution for commercial and industrial use. It is a high mast LED flood light with an output of 30000lm that provides excellent illumination for large outdoor areas. The long working time of 50000 hours and the CRI of more than 80 makes it highly durable and ensures an outstanding color rendering index. The adjustable color temperature from 2700k to 6000k allows you to customize your lighting system according to the needs of the environment. This LED flood light is perfect for outdoor billboards, warehouses, stadiums, parking lots and more.

#### Features:

Product Name: **LED Flood Light** CRI: **>80** Application: **Squares, Farm, School, Park, Stadium** Package: **Carton Box** IP Rating: **IP66** Material: **Aluminum** Special Features: **Stadium Projector Lamp, High Mast Led Flood Light, Outdoor Led Flood Light** 