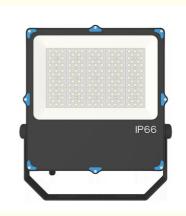

# Energy Saving High Lumen IP66 Waterproof Outdoor Lighting SMD LED Flood Light

### Energy Saving High Lumen P66 Waterproof Outdoor lighting SMD LED Flood Light

## **Product Description:**

Our LED Flood Light 200W is an ideal outdoor lighting solution for commercial and industrial use. It is a high mast LED flood light with an output of 30000lm that provides excellent illumination for large outdoor areas. The long working time of 50000 hours and the CRI of more than 80 makes it highly durable and ensures an outstanding color rendering index. The adjustable color temperature from 2700k to 6000k allows you to customize your lighting system according to the needs of the environment. This LED flood light is perfect for outdoor billboards, warehouses, stadiums, parking lots and more.