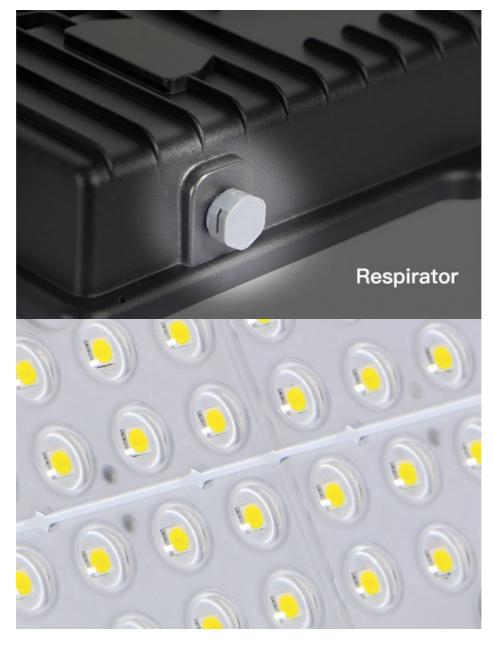

## **Product Description:**

Our LED Flood Light 200W is an ideal outdoor lighting solution for commercial and industrial use. It is a high mast LED flood light with an output of 30000lm that provides excellent illumination for large outdoor areas. The long working time of 50000 hours and the CRI of more than 80 makes it highly durable and ensures an outstanding color rendering index. The adjustable color temperature from 2700k to 6000k allows you to customize your lighting system according to the needs of the environment. This LED flood light is perfect for outdoor billboards, warehouses, stadiums, parking lots and more.

#### Features:

Product Name: **LED Flood Light** CRI: **>80** Application: **Squares, Farm, School, Park, Stadium** Package: **Carton Box** IP Rating: **IP66** Material: **Aluminum** Special Features: **Stadium Projector Lamp, High Mast Led Flood Light, Outdoor Led Flood Light** 