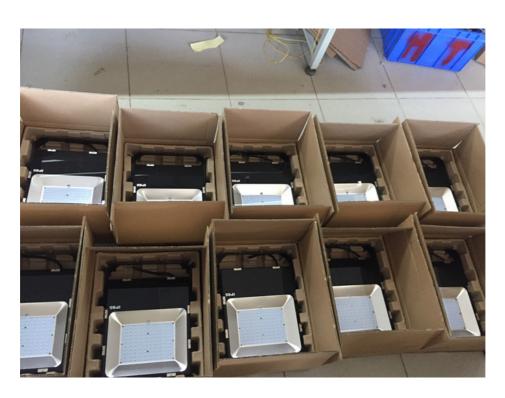

## **Packing and Shipping:**

Packaging and Shipping for LED Flood Light

All LED flood lights are packaged in a strong cardboard box. We use bubble wrap and other cushioning materials to protect the light during transit. Additionally, the box is sealed with a plastic wrap to ensure that the light is safe during the shipping process.

• Packaging Details: Foam + carton plus + wooden case

• Delivery Time: 3-7days

• Payment Terms: T/T, Wester union, Paypal, Credit Card

• Supply Ability: 8000PCS/Month