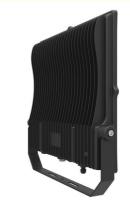

# **Product Description:**

LED Flood Light 200W, a high-performing LED floodlight, is an ideal solution for lighting squares, farms, schools, parks, and stadiums. With a lifespan of 50,000 hours and adjustable color temperature from 2700K to 6000K, it is designed to provide a long-lasting and energy efficient lighting solution. It is packaged in a carton box for convenience and easy transportation. This LED flood light is perfect for large-scale illumination and provides superior lighting performance.

# Features:

Product Name: LED Flood Light Working Time (hours): 50000 Luminous Flux: 30000lm

IP Rating: IP66 CRI: >80

Material: Aluminum Stadium Projector Lamp Led Flood Light 200W Led Floodlight