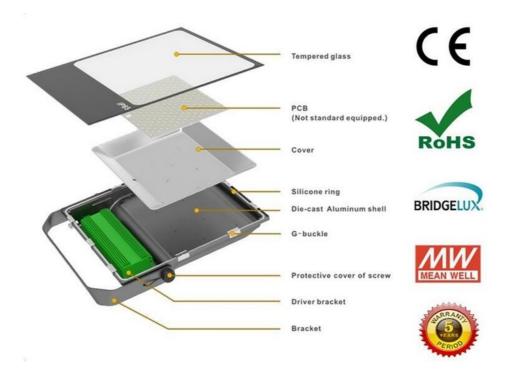

# **Product Specification**

• Color Temperature: 6000k(Daylight Alert)

• CRI: >80

Material: Aluminum
Luminous Flux: 19500lm
Working Time (hours): 50000
Lifespan: 50,000hrs
Light Source: LED
IP Rating: IP66

• Beam Angle(°): 60/90/120 Degree

• Working -20 - 50

Temperature(°C):

• LED Light Source: SMD3030

Certificate: CE EMC LVD ROHS TISI

#### **Technical Parameters:**

| Property                            | Value                                |
|-------------------------------------|--------------------------------------|
| Lifespan                            | 50,000hrs                            |
| Material                            | Aluminum                             |
| Lamp<br>Luminous<br>Efficiency(Im/w | 130lm/w                              |
| Luminous Flux                       | 19500lm                              |
| IP Rating                           | IP66                                 |
| CRI                                 | >80                                  |
| Package                             | Carton Box                           |
| Light Source                        | LED                                  |
| Color<br>Temperature                | 6000k                                |
| Working Time (hours)                | 50000                                |
| Application                         | Squares, Farm, School, Park, Stadium |
| Input<br>Voltage(V)                 | AC100-277V                           |