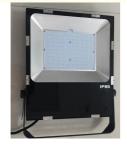

# **Applications:**

Yahua Lighting YHZ-FL Outdoor LED Flood Light

Yahua Lighting YHZ-FL Outdoor LED Flood Light is an excellent waterproof floodlight for outdoor use. Certified with CE, ROH, IP65, ISO9001, it ensures high quality and maximum performance. The aluminum material and IP66 rating make it highly resistant to dust, water, and corrosion. With 50000 hours of working time and 30000 lumens of luminous flux, it is ideal for large outdoor areas. Its minimum order quantity is 1, and the price ranges from USD19-149. It comes with foam plus carton plus wooden case packaging and delivery time of 3-7days. Payment methods include T/T, Wester union, Paypal, and credit card. Its supply ability is 8000PCS/Month.

#### led floodlight warm white 4000K, Stadium Projector Lamp

Yahua lighting provides you with the perfect 400w Outdoor Lamp IP65 Waterproof LED Flood Light. It is a led floodlight with warm white light in 4000K, best suitable for stadium projector lamp. It has certification of CE, ROH, IP65 and ISO9001, and its lifespan is up to 50,000hrs, with a luminous flux of 30000lm. Place your order today and get delivery within 3-7days.