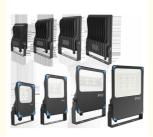

# More Images

# IP66 Outdoor Lighting Slim LED Flood Light 50w 100w 150w 200w For Project