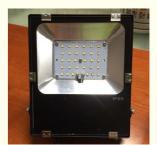

# More Images

# IP66 Outdoor Lighting Slim LED Flood Light 50w 100w 150w 200w For Project