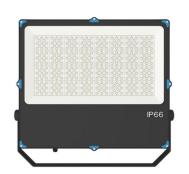

# IP66 Outdoor Lighting Slim LED Flood Light 50w 100w 150w 200w For Project

# **Product Specification**

• Color Temperature: 6000k(Daylight Alert)

• CRI: >80

Material: Aluminum
Luminous Flux: 19500lm
Working Time (hours): 50000
Lifespan: 50,000hrs
Light Source: LED
IP Rating: IP66

• Beam Angle(°): 60/90/120 Degree

• Working -20 - 50

Temperature(°C):

• LED Light Source: SMD3030

Certificate: CE EMC LVD ROHS TISI