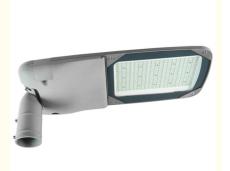

# IP65 Waterproof 150LM/W Commercial High Lumen 90w LED Light Street Light For Home

## **Product Description:**

Our Outdoor LED Street Light is the perfect solution for lighting up roads, pathways, and other outdoor areas. It features a Color Temperature of 3000K- 6500K, Line Diameter of 3\*0.75 0.3m, Aluminum Alloy material, CRI of >80, and Output of 24-54VDC, 50/60Hz. It is IP65 waterproof and can be used in any weather conditions. The light can be adjusted to give you the best lighting for your outdoor space, making it an ideal choice for home, street, and road lighting. It is also energy efficient and helps to reduce energy costs.

#### Features:

- 1.100-277VAC, Output 24-54VDC, 50/60Hz
- 2.Light efficacy up to 150LM/W
- 3.Die-casting aluminum body
- 4. High lumen 3030 SMD light source, LM-80 Reports and .ies files are ready
- 5.Streamline shape, anti-wind
- 6.Strong aluminum installation holder, can be installed vertically/horizontally
- 7.IP65 waterproof for outdoor use