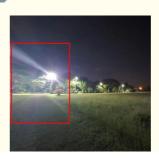

## **Product Description:**

Our Outdoor LED Street Light is the perfect solution for lighting up roads, pathways, and other outdoor areas. It features a Color Temperature of 3000K- 6500K, Line Diameter of 3\*0.75 0.3m, Aluminum Alloy material, CRI of >80, and Output of 24-54VDC, 50/60Hz. It is IP65 waterproof and can be used in any weather conditions. The light can be adjusted to give you the best lighting for your outdoor space, making it an ideal choice for home, street, and road lighting. It is also energy efficient and helps to reduce energy costs.

#### Features:

- 1.100-277VAC, Output 24-54VDC, 50/60Hz
- 2.Light efficacy up to 150LM/W
- 3.Die-casting aluminum body
- 4. High lumen 3030 SMD light source, LM-80 Reports and .ies files are ready
- 5.Streamline shape, anti-wind
- 6.Strong aluminum installation holder, can be installed vertically/horizontally
- 7.IP65 waterproof for outdoor use