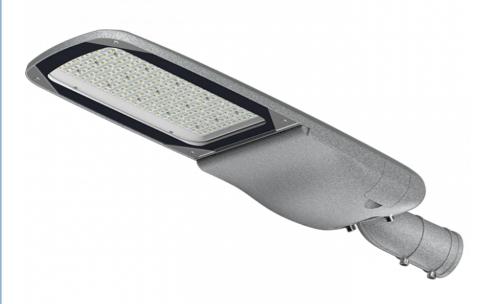

### **Product Specification**

• CRI: >80

Input Voltage(V): AC 85V-265V (± 10%)
Output: 24-54VDC, 50/60Hz

• Luminous Flux: 150LM/W

Power: 100W 200W 300W Street Light

Life Span: 50,000hrs
Line Diameter: 3\*0.75 0.3m
Battery: 3 Years

• Product Dimension For 712\*272\*113mm

200W:

• Packing Dimension: 765\*310\*155mm

• Highlight: IP65 Waterproof Street Light,

High Lumen LED Street Light,