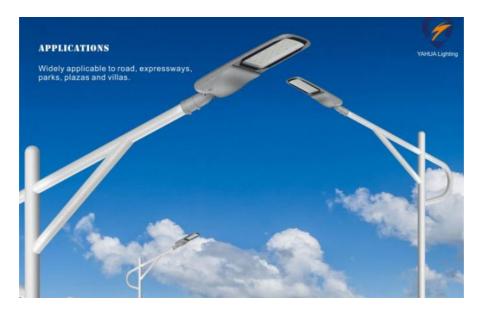

#### **Applications:**

Outdoor LED Street Light, brand name High Lumen Led Street Light, model number YH-SL, is designed to provide reliable and efficient lighting for outdoor areas. It is certified by EMC, RoHS, CE, and LVD for high performance and safety. The minimum order quantity is 10 and the price is USD19-49. The packaging details are foam + carton plus + wooden case and the delivery time is 3-7days. Payment terms are T/T, Wester union, Paypal, Credit Card. The supply ability is 8000PCS/Month and the battery life is 3 Years. The material is aluminum alloy, the CRI is >80 and the IP rating is IP66 waterproof. The luminous flux is 150LM/W. This product is ideal for outdoor lighting, waterproof IP67 300w 200w 100w, intelligent IP65 parking lot lights, led street light lifepo4 battery, solar street light, and street lights high lumen led.