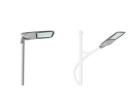

#### Features:

- 1.100-277VAC, Output 24-54VDC, 50/60Hz
- 2.Light efficacy up to 150LM/W
- 3.Die-casting aluminum body
- 4. High lumen 3030 SMD light source, LM-80 Reports and .ies files are ready
- 5.Streamline shape, anti-wind
- 6.Strong aluminum installation holder, can be installed vertically/horizontally
- 7.IP65 waterproof for outdoor use