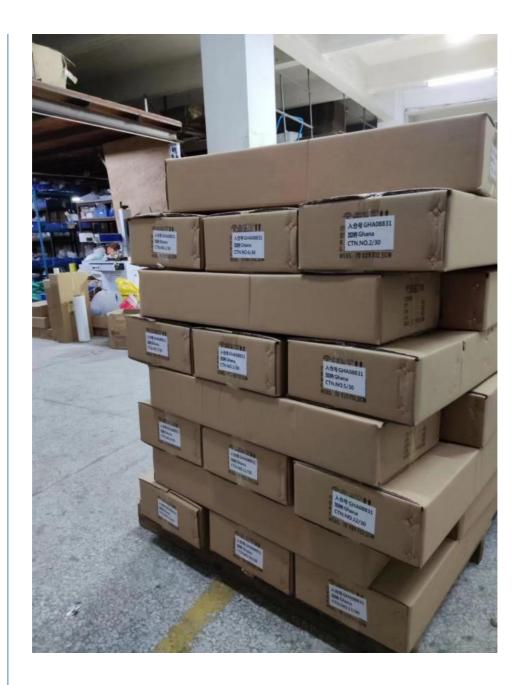

#### Packing and Shipping:

Packaging and Shipping .

Outdoor LED Street Light is carefully packaged in cardboard boxes, wrapped with bubble wrap for extra protection, and secured with shrink wrap. The product is shipped with a reliable delivery service.