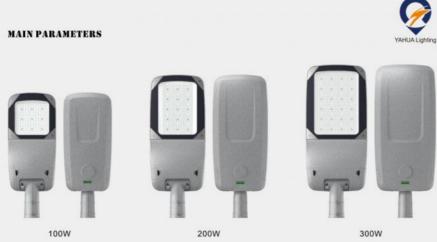

### **Product Specification**

• CRI: >80

Input Voltage(V): AC 85V-265V (± 10%)
Output: 24-54VDC, 50/60Hz

• Luminous Flux: 150LM/W

Power: 100W 200W 300W Street Light

Life Span: 50,000hrs
Line Diameter: 3\*0.75 0.3m
Battery: 3 Years

• Product Dimension For 712\*272\*113mm

200W:

• Packing Dimension: 765\*310\*155mm

• Highlight: IP65 Waterproof Street Light,

High Lumen LED Street Light,

#### **Technical Parameters:**