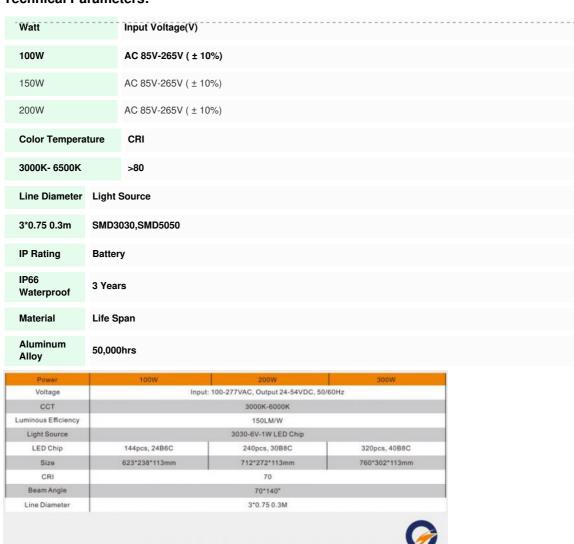

### **Product Specification**

• CRI: >80

Input Voltage(V): AC 85V-265V (± 10%)
Output: 24-54VDC, 50/60Hz

• Luminous Flux: 150LM/W

Power: 100W 200W 300W Street Light

Life Span: 50,000hrs
Line Diameter: 3\*0.75 0.3m
Battery: 3 Years

#### **Technical Parameters:**