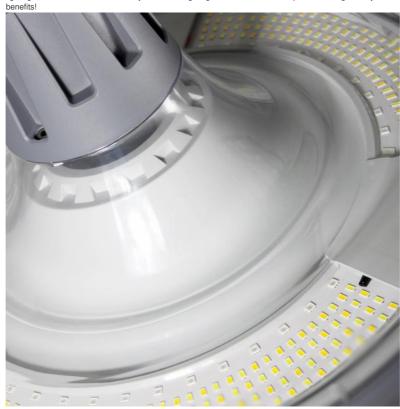

# **Product Specification**

Power Name: 800W

• Number Of Led Chips: 186 Pcs SMD5730; 36 Pcs SMD5054

Battery: LiFePO4 32Ah
 Lamp Size: 580\*H248mm
 PV Panel: A-level 4v/30w

Discharge Time: 2-3 Rainy And Cloudy Days
 Function: Intelligent Light Control+remote

### Features:

Product Name: Solar Panel Street Light

Warranty: 3 Years Waterproof Level: IP65 Material: Aluminum Alloy

 $\textbf{Component} : \mathsf{LED}\ \mathsf{Lamp}, \mathsf{Mono}\ \mathsf{Solar}\ \mathsf{Panel}, \mathsf{Battery}\ \mathsf{Box}, \mathsf{Battery}, \mathsf{Connecting}\ \mathsf{Wire}, \mathsf{Solar}\ \mathsf{Controller}$ 