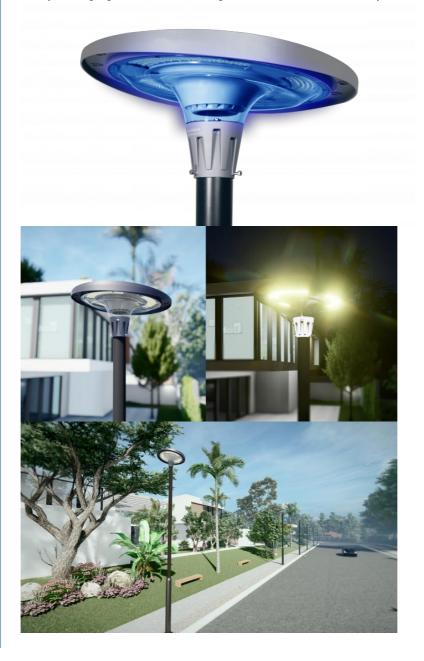

# Product Description:

Solar Panel Street Light is a perfect solution to provide lighting for streets, pathways, and other outdoor areas. This street light is made of

high-quality aluminum alloy material and is equipped with an efficient solar panel to provide a powerful light output. It features color temperature ranging from 5000K to 6000K and offers a lumen output of up to 6000lm. The light post is available for further customization. With its time control and remote control lighting mode, it is a great choice for your outdoor lighting needs. Our Solar Powered Path Lights, Solar Powered Street Lamp, Solar Powered Path Lights are perfect for illuminating your streets, pathways and other outdoor areas.

### Applications:

Yahua Lighting Solar Panel Street Light

Yahua Lighting's Solar Panel Street Light is a street lighting system powered by solar energy, designed to provide reliable and long-lasting lighting for outdoor areas such as roads, highways, parking lots, pedestrian pathways, and parks. It is certified according to international standards such as CE, IP65, ROHS, and ISO, ensuring the highest level of safety and quality. With a minimum order quantity of 1, the price of this solar street light ranges from USD19-55, and it is packed with anti-collision and shatterproof packaging. Delivery is completed within 5-8 days, and payment can be made via T/T, Western Union, or MoneyGram. Yahua Lighting can provide up to 1000Pcs/month, and the power rating of this solar street light is 200W-300W, with a weight of 5.5kg. It also comes with 3-year warranty, and the lighting mode can be controlled through time control or remote control. Additionally, it is also available with a light post.