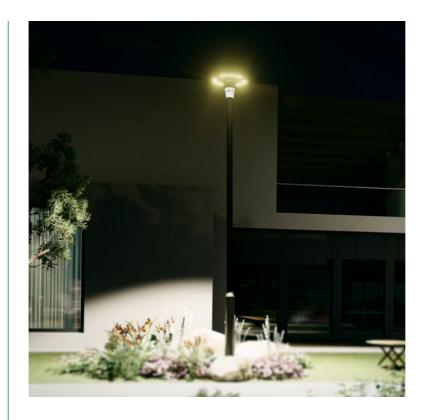

#### More Images

# Product Description:

Solar Panel Street Light is a perfect solution to provide lighting for streets, pathways, and other outdoor areas. This street light is made of

high-quality aluminum alloy material and is equipped with an efficient solar panel to provide a powerful light output. It features color temperature ranging from 5000K to 6000K and offers a lumen output of up to 6000lm. The light post is available for further customization. With its time control and remote control lighting mode, it is a great choice for your outdoor lighting needs. Our Solar Powered Path Lights, Solar Powered Street Lamp, Solar Powered Path Lights are perfect for illuminating your streets, pathways and other outdoor areas.

### Applications:

Yahua Lighting Solar Panel Street Light

Yahua Lighting's Solar Panel Street Light is a street lighting system powered by solar energy, designed to provide reliable and long-lasting lighting for outdoor areas such as roads, highways, parking lots, pedestrian pathways, and parks. It is certified according to international standards such as CE, IP65, ROHS, and ISO, ensuring the highest level of safety and quality. With a minimum order quantity of 1, the price of this solar street light ranges from USD19-55, and it is packed with anti-collision and shatterproof packaging. Delivery is completed within 5-8 days, and payment can be made via T/T, Western Union, or MoneyGram. Yahua Lighting can provide up to 1000Pcs/month, and the power rating of this solar street light is 200W-300W, with a weight of 5.5kg. It also comes with 3-year warranty, and the lighting mode can be controlled through time control or remote control. Additionally, it is also available with a light post.