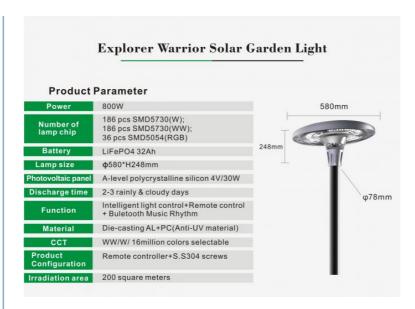

# **Product Specification**

Power Name: 800W

• Number Of Led Chips: 186 Pcs SMD5730; 36 Pcs SMD5054

Battery: LiFePO4 32Ah
 Lamp Size: 580\*H248mm
 PV Panel: A-level 4v/30w

Discharge Time: 2-3 Rainy And Cloudy Days
 Function: Intelligent Light Control+remote

Control+buletooth Music Rhythm

Material: Die-casting Aluminum+PC(Anti-UV Material)

• Fitting: Remote Controller+S.S 304 Screws

Lighting Area: 200 Square Meters
 Highlight: IP66 Outdoor Solar Lamp,

Integrated Solar Panel Street Light 60w,