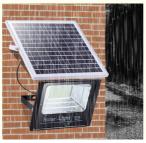

### **Product Description:**

Our LED Flood Light is the perfect outdoor lighting solution for squares, farms, schools, parks, stadiums, and other outdoor spaces. It is designed with an aluminum housing and a high CRI of >80, making it an ideal choice for professional lighting applications. The light source is LED, which offers a longer lifetime and more energy efficiency than other lighting sources. The IP rating of IP66 ensures this flood light is protected from dust and moisture in outdoor applications. This LED flood light is a reliable outdoor lighting solution that can meet various lighting needs.

### **Applications:**

Yahua lighting's YHZ-FL Waterproof Floodlight Outdoor LED Flood Light is the perfect light source for any outdoor area, such as squares, farms, schools, parks, and stadiums. It is CE, ROH, IP65, ISO9001 certified, and comes with an IP66 rating, making it highly waterproof and dustproof. With a minimum order quantity of 1 and a lifespan of up to 50,000 hours, this High Mast Led Flood Light is sure to give you the highest quality lighting. It also boasts a CRI of over 80, and comes with a range of prices between USD19-149. The package includes a foam and carton plus wooden case, and delivery takes an estimated 3-7 days. Payment options include T/T, Western Union, Paypal, and Credit Card. With a supply ability of up to 8000PCS/Month, this led floodlight is sure to meet all your lighting needs.