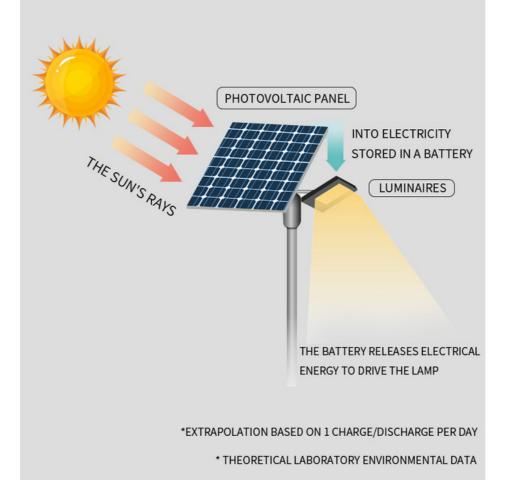

### CHARGE-STORAGE-USE REASONABLE CONFIGURATION HIGHLIGHTS LASTING AND GUARANTEED

OVER 2000 CYCLES OF CHARGING, 3 YEARS OF HIGHLIGHT PERFORMANCE

CHARGE: CHARGE FOR 4-5 HOURS USE: ENERGY-SAVING MODE, IN A SUNNY STATE

BATTERY LIFE 12 HOURS

POLYCRYSTALLINE SILICON SOLAR PANEL SOLAR PROFESSIONAL GLASS