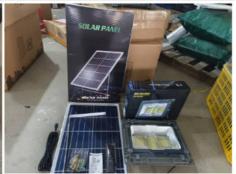

### CHARGE-STORAGE-USE REASONABLE CONFIGURATION HIGHLIGHTS LASTING AND GUARANTEED

OVER 2000 CYCLES OF CHARGING, 3 YEARS OF HIGHLIGHT PERFORMANCE

CHARGE: CHARGE FOR 4-5 HOURS USE: ENERGY-SAVING MODE, IN A SUNNY STATE

BATTERY LIFE 12 HOURS

POLYCRYSTALLINE SILICON SOLAR PANEL SOLAR PROFESSIONAL GLASS

## OPTICAL DESIGN REFLECTOR

FISH SCALE MATRIX, WIDE-ANGLE SPOTLIGHT TO USE EVERY RAY OF LIGHT ENERGY, SO THAT THE BRIGHTNESS DOUBLED

HIGH-QUALITY OXIDATION-RE SISTANT DIE-CAST ALUMINUM

HIGH EFFICIENCY FAN HEAT, ANTI-COR-ROSION AND ANTI-AGING