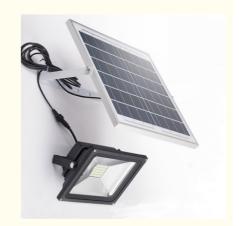

### CHARGE-STORAGE-USE REASONABLE CONFIGURATION HIGHLIGHTS LASTING AND GUARANTEED

OVER 2000 CYCLES OF CHARGING, 3 YEARS OF HIGHLIGHT PERFORMANCE

CHARGE: CHARGE FOR 4-5 HOURS USE: ENERGY-SAVING MODE, IN A SUNNY STATE

BATTERY LIFE 12 HOURS

POLYCRYSTALLINE SILICON SOLAR PANEL SOLAR PROFESSIONAL GLASS

## OPTICAL DESIGN REFLECTOR

FISH SCALE MATRIX, WIDE-ANGLE SPOTLIGHT TO USE EVERY RAY OF LIGHT ENERGY, SO THAT THE BRIGHTNESS DOUBLED

HIGH-QUALITY OXIDATION-RE SISTANT DIE-CAST ALUMINUM

HIGH EFFICIENCY FAN HEAT, ANTI-COR-ROSION AND ANTI-AGING

### Features:

Product Name: LED Flood Light

Application: Squares, Farm, School, Park, Stadium

CRI: >80

Working Time (hours): 50000

Light Source: LED

Color Temperature: 2700k-6000k

Power: 400W Outdoor Lamp IP65 Waterproof LED Flood Light