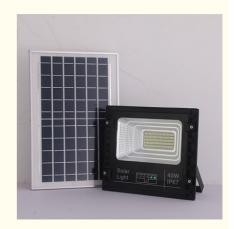

### CHARGE-STORAGE-USE REASONABLE CONFIGURATION HIGHLIGHTS LASTING AND GUARANTEED

OVER 2000 CYCLES OF CHARGING, 3 YEARS OF HIGHLIGHT PERFORMANCE

CHARGE: CHARGE FOR 4-5 HOURS USE: ENERGY-SAVING MODE, IN A SUNNY STATE

BATTERY LIFE 12 HOURS

POLYCRYSTALLINE SILICON SOLAR PANEL SOLAR PROFESSIONAL GLASS

## OPTICAL DESIGN REFLECTOR

FISH SCALE MATRIX, WIDE-ANGLE SPOTLIGHT TO USE EVERY RAY OF LIGHT ENERGY, SO THAT THE BRIGHTNESS DOUBLED

HIGH-QUALITY OXIDATION-RE SISTANT DIE-CAST ALUMINUM

HIGH EFFICIENCY FAN HEAT, ANTI-COR-ROSION AND ANTI-AGING

### Features:

Product Name: LED Flood Light

Application: Squares, Farm, School, Park, Stadium

CRI: >80

Working Time (hours): 50000

Light Source: LED

Color Temperature: 2700k-6000k

Power: 400W Outdoor Lamp IP65 Waterproof LED Flood Light