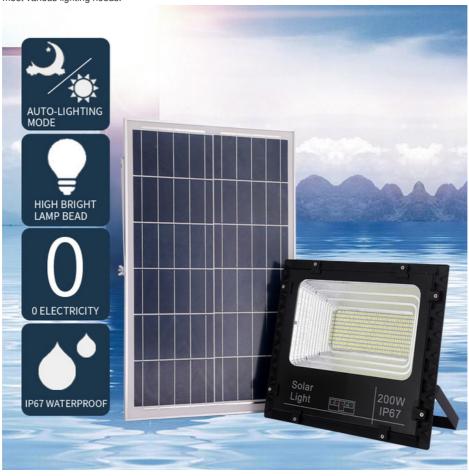

### CHARGE-STORAGE-USE REASONABLE CONFIGURATION HIGHLIGHTS LASTING AND GUARANTEED

OVER 2000 CYCLES OF CHARGING, 3 YEARS OF HIGHLIGHT PERFORMANCE

CHARGE: CHARGE FOR 4-5 HOURS USE: ENERGY-SAVING MODE, IN A SUNNY STATE

BATTERY LIFE 12 HOURS

POLYCRYSTALLINE SILICON SOLAR PANEL SOLAR PROFESSIONAL GLASS

## OPTICAL DESIGN REFLECTOR

FISH SCALE MATRIX, WIDE-ANGLE SPOTLIGHT TO USE EVERY RAY OF LIGHT ENERGY, SO THAT THE BRIGHTNESS DOUBLED

HIGH-QUALITY OXIDATION-RE SISTANT DIE-CAST ALUMINUM

HIGH EFFICIENCY FAN HEAT, ANTI-COR-ROSION AND ANTI-AGING