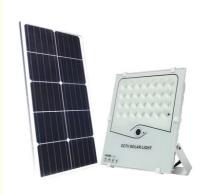

# High Lumen Outdoor Garden Floodlight IP65 Security Motion Sensor LED Powerful Solar Flood Light 300W

### High Lumen Outdoor Garden Floodlight, LED Solar Flood Light 300W, IP65 Outdoor Garden Floodlight