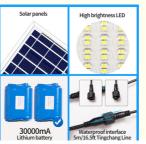

Packaging Details: Foam + carton plus + wooden case
- Delivery Time: 3-7days
- Payment Terms: T/T, Wester union, Paypal, Credit Card
- Supply Ability: 8000PCS/Month



## Product Specification

| Package:                | Carton Box        |
|-------------------------|-------------------|
| • Lifespan:             | 50,000hrs         |
| Material:               | Aluminum          |
| Light Source:           | LED               |
| Color Temperature:      | 2700k-6000k       |
| IP Rating:              | IP66              |
| • CRI:                  | >80               |
| • Working Time (hours): | 50000             |
| Highlight:              | High Lumen Outdoo |



### High Lumen Outdoor Garden Floodlight, LED Solar Flood Light 300W, IP65 Outdoor Garden Floodlight

## More Images











## **Product Description**

#### **Product Description:**

Our **150w LED Flood Light** is an energy-efficient and cost-effective lighting solution that is ideal for a variety of applications. Made of high-grade aluminum and available in a range of color temperatures from 2700K to 6000K, this flood light is perfect for illuminating squares, farms, schools, parks, stadiums, and other outdoor spaces. With a working time of up to 50,000 hours, this **LED Flood Light 200W** is highly reliable and durable. And for large-scale applications, the **High Mast Led Flood Light** is an excellent choice. All of our LED flood lights are packed in robust carton boxes to ensure secure delivery.

#### Features:

Product Name: LED Flood Light Color Temperature: 2700k-6000k CRI: >80 Luminous Flux: 3000