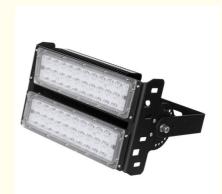

#### **Product Description:**

Indoor LED Lights are specifically designed for indoor applications, providing superior lighting performance. With a lifespan up to 50,000 hours, they are guaranteed to last for years with a 3-5 year warranty. The lights are compatible with AC85-265V voltage, which makes them suitable for most indoor environments. With a luminous flux ranging from 800 to 10,000lm, these lights are perfect for indoor spotlight fixture, best motion sensor light for inside garage, shop led light indoor, and other indoor lighting applications.

#### Features:

Product Name: Indoor LED Lights------Light Source: LED Power: 5W-200W Color Temperature: 2700K-6500K Application: Indoor Beam Angle: 120° Narrow Beam: Spotlight Indoor Best Motion Sensor Light: For Inside Garage