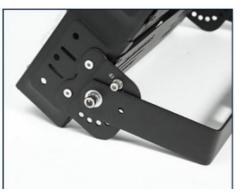

Good heat dissipation performance Professional heat dissipation structure design, transparent inside and outside, easy to dissipate heat.

Adjustable stand The stand can adjust the angle and change the light angle