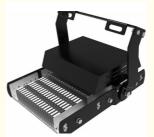

Good heat dissipation performance Professional heat dissipation structure design, transparent inside and outside, easy to dissipate heat.

Adjustable stand The stand can adjust the angle and change the light angle

#### Features:

Product Name: Indoor LED Lights------Light Source: LED Power: 5W-200W Color Temperature: 2700K-6500K Application: Indoor Beam Angle: 120° Narrow Beam: Spotlight Indoor Best Motion Sensor Light: For Inside Garage