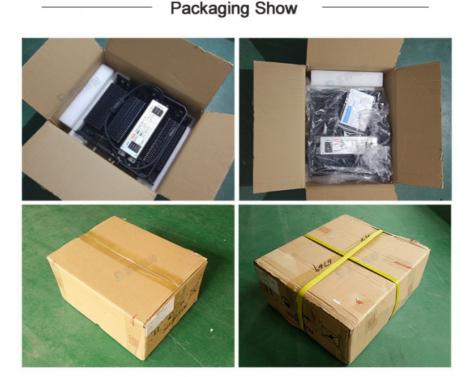

#### **Packing and Shipping:**

Packaging and Shipping for Indoor LED Lights:

The Indoor LED Lights will be carefully packaged in a cardboard box with foam padding to protect against any shock or vibration during transport. The box is then sealed with a plastic bag to protect against any moisture or dust.

The LED Lights will be shipped by a reliable courier service with tracking and insurance. Delivery time can vary depending on location but is typically within 5-7 business days.