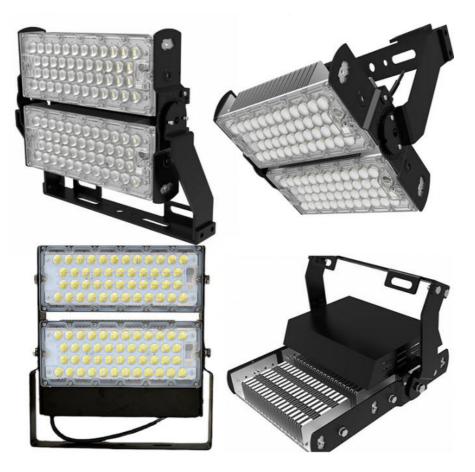

## More Images

#### **Product Description:**

Indoor LED Lights are specifically designed for indoor applications, providing superior lighting performance. With a lifespan up to 50,000 hours, they are guaranteed to last for years with a 3-5 year warranty. The lights are compatible with AC85-265V voltage, which makes them suitable for most indoor environments. With a luminous flux ranging from 800 to 10,000lm, these lights are perfect for indoor spotlight fixture, best motion sensor light for inside garage, shop led light indoor, and other indoor lighting applications.