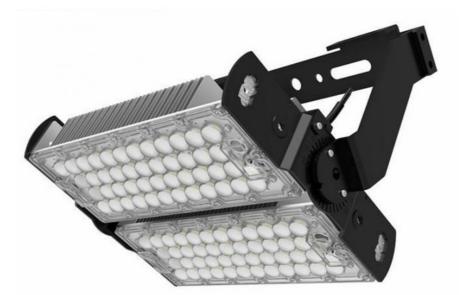

Good heat dissipation performance Professional heat dissipation structure design, transparent inside and outside, easy to dissipate heat.

Adjustable stand The stand can adjust the angle and change the light angle