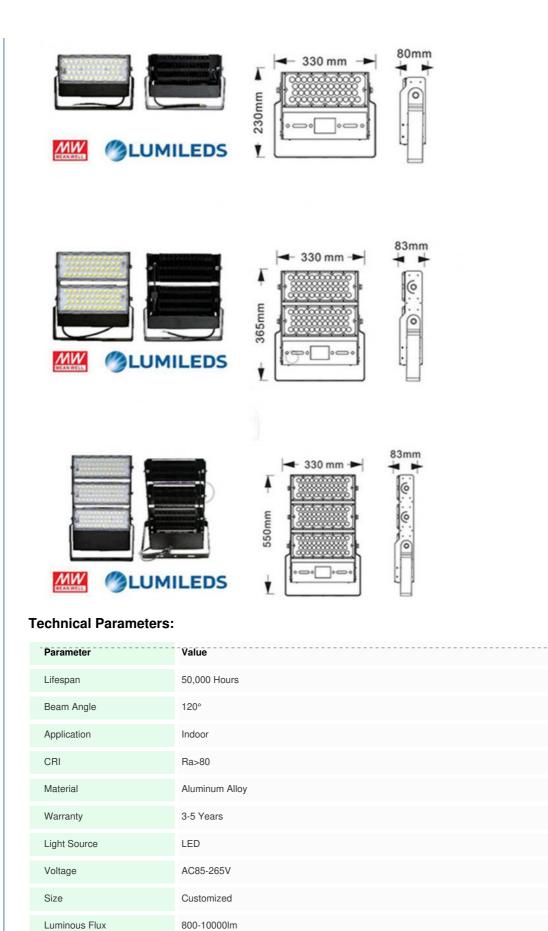

#### **Product Specification**

| Power:       | 5W-200W                                                                                             |
|--------------|-----------------------------------------------------------------------------------------------------|
| Beam Angle:  | 120°                                                                                                |
| • Lifespan:  | 50,000 Hours                                                                                        |
| Application: | Indoor                                                                                              |
| • CRI:       | Ra>80                                                                                               |
| Warranty:    | 3-5 Years                                                                                           |
| • Size:      | Customized                                                                                          |
| Voltage:     | AC85-265V                                                                                           |
| Highlight:   | Ceiling Indoor LED Lights 200W,<br>265V LED Hanging Flood Lights,<br>Garage Indoor LED Flood Lights |

#### Features:

Product Name: Indoor LED Lights------Light Source: LED Power: 5W-200W Color Temperature: 2700K-6500K Application: Indoor Beam Angle: 120° Narrow Beam: Spotlight Indoor Best Motion Sensor Light: For Inside Garage

The YHZ-INL indoor LED lights are equipped with LED light sources and have a CRI of Ra>80. They are available in a range of wattages from 5W to 200W and have a 120° beam angle. They operate on AC85-265V voltage.