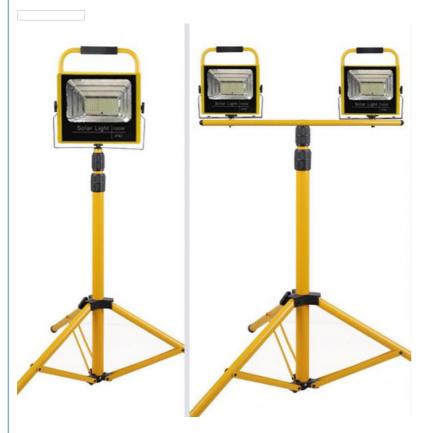

# Outdoor Brightest 10W 50W 200W 400W Portable Rechargeable Soccer Field 24v LED Flood Lighting Lights With Tripod

#### **Product Specification**

. Material: Aluminum+COB Chips

120° • Beam Angel:

• Charger Data: AC110-240V DC16.8V-1A

. Lighting Time: 3-4 Hours . Charging Time: 4 Hours • Battery Capacity: 14.8v 6600mAh

• Highlight: Portable Rechargeable LED Flood Light,

24v LED Flood Lighting, Soccer Field Outdoor Flood Lights AC110V