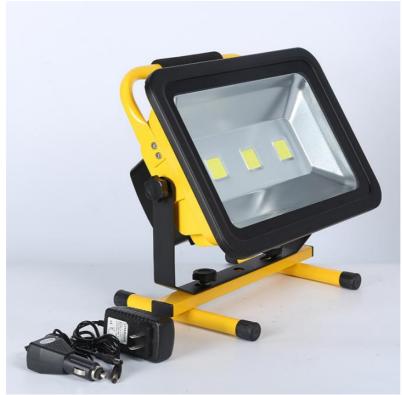

# Outdoor Brightest 10W 50W 200W 400W Portable Rechargeable Soccer Field 24v LED Flood Lighting Lights With Tripod

#### **Product Specification**

. Material: Aluminum+COB Chips

120° • Beam Angel:

• Charger Data: AC110-240V DC16.8V-1A

. Lighting Time: 3-4 Hours . Charging Time: 4 Hours • Battery Capacity: 14.8v 6600mAh

• Highlight: Portable Rechargeable LED Flood Light,

24v LED Flood Lighting, Soccer Field Outdoor Flood Lights AC110V

## **Product Description**

10W 50W 200W 400W rechargeable soccer field led flood lighting lights with tripod

**Product Description** 

| LED Flood Light Specification: |                      |
|--------------------------------|----------------------|
| Item Name                      | led flood light      |
| Input Voltage                  | AC110V-240V          |
| Frequence Range                | 50-60Hz              |
| Power Factor                   | >0.95                |
| LED Source                     | Epistar              |
| LED light Power                | 50W 100W 150W 200W   |
| Luminous Efficiency            | 110-130Lm/w          |
| Color Rendering Index          | Ra>80                |
| Working Temperature            | -30°C-60°C           |
| Color Temperature              | 3000K-6500K          |
| Ingress Protection Rating      | IP65 waterproof      |
| Total Harmonic Distortion      | <15%                 |
| Lamp body                      | Die-casting Aluminum |
| Working lifetime(hours)        | 50000                |
| Warranty:                      | 3 Years              |
| Certificate                    | CE,ROHS              |