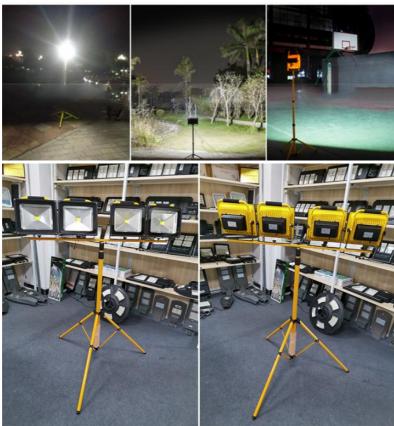

| 50-60Hz              |
| Power Factor                   | >0.95                |
| LED Source                     | Epistar              |
| LED light Power                | 50W 100W 150W 200W   |
| Luminous Efficiency            | 110-130Lm/w          |
| Color Rendering Index          | Ra>80                |
| Working Temperature            | -30°C-60°C           |
| Color Temperature              | 3000K-6500K          |
| Ingress Protection Rating      | IP65 waterproof      |
| Total Harmonic Distortion      | <15%                 |
| Lamp body                      | Die-casting Aluminum |
| Working lifetime(hours)        | 50000                |
| Warranty:                      | 3 Years              |
| Certificate                    | CE,ROHS              |









#### **Company Information**

Shaanxi Yahua Lighting Electric Equipment Co.,Ltd. established in 2001, which is a professional company specializing in the development,manuf acture,sales and installation of outdoor LED lighting products.

Our main products include LED Street Light, LED Tunnel Light, LED Flood Light, LED Landscape Light, Solar LED Light, LED High Mast Light an

d OEM various LED Lights.

Our products have passed CE,ISO9001,CQC certificate and our LED lights are mainly exported to USA, Europe, Korea, South Africa, UAE, Rus sia Etc.Countries.

In those several years, we have broken the bottlenecks of the most critical technology in the high power LED Light, solving the problems of light i ntensity, lumens, heat radiation, light attenuation efficiently.

Meanwhile our company