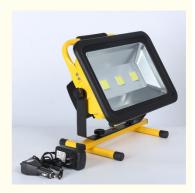

# Outdoor Brightest 10W 50W 200W 400W Portable Rechargeable Soccer Field 24v LED Flood Lighting Lights With Tripod

• Highlight: Portable Rechargeable LED Flood Light,

24v LED Flood Lighting, Soccer Field Outdoor Flood Lights AC110V