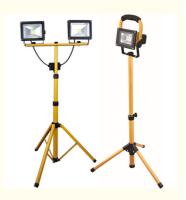

# Outdoor Brightest 10W 50W 200W 400W Portable Rechargeable Soccer Field 24v LED Flood Lighting Lights With Tripod

• Highlight: Portable Rechargeable LED Flood Light,

24v LED Flood Lighting, Soccer Field Outdoor Flood Lights AC110V