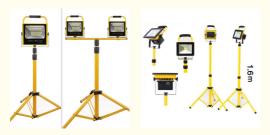

# Outdoor Brightest 10W 50W 200W 400W Portable Rechargeable Soccer Field 24v LED Flood Lighting Lights With Tripod

### More Images