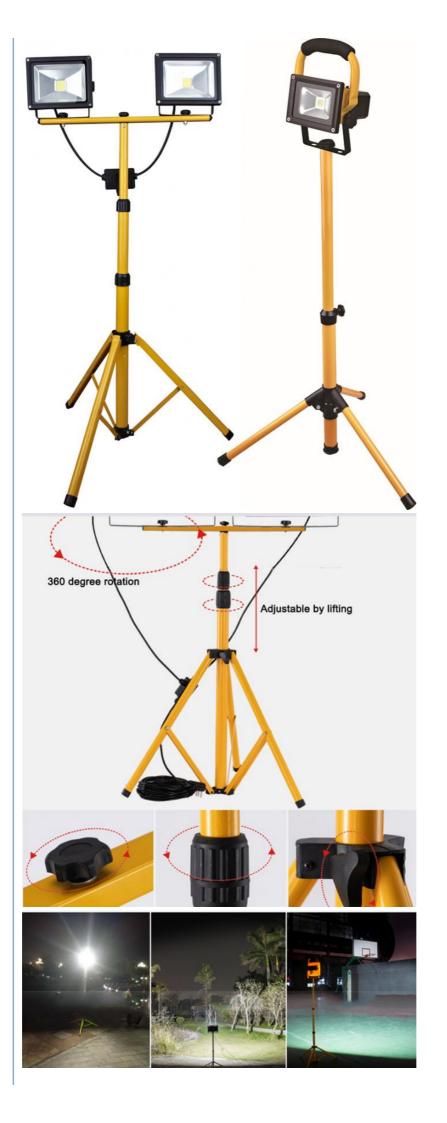

# Outdoor Brightest 10W 50W 200W 400W Portable Rechargeable Soccer Field 24v LED Flood Lighting Lights With Tripod

#### **Product Specification**

. Material: Aluminum+COB Chips

120° • Beam Angel:

• Charger Data: AC110-240V DC16.8V-1A

. Lighting Time: 3-4 Hours . Charging Time: 4 Hours • Battery Capacity: 14.8v 6600mAh

• Highlight: Portable Rechargeable LED Flood Light,

24v LED Flood Lighting, Soccer Field Outdoor Flood Lights AC110V