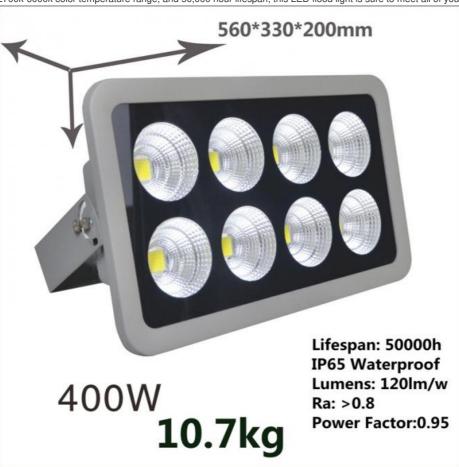

### **Product Specification**

Lifespan: 50,000hrsPackage: Carton Box

Light Source: LEDWorking Time (hours): 50000CRI: >80

Material: AluminumIP Rating: IP66

• Color Temperature: 2700k-6000k

• Highlight: Square Outdoor Floodlight,

#### **Technical Parameters:**

| Technical Parameter  | IP66 Park High Quality Brightest Outdoor Square LED Flood Standing Light 30000lm |
|----------------------|----------------------------------------------------------------------------------|
| Application          | Squares, Farm, School, Park, Stadium                                             |
| Light Source         | LED                                                                              |
| Luminous Flux        | 30000lm                                                                          |
| Color Temperature    | 2700k-6000k                                                                      |
| Package              | Carton Box                                                                       |
| IP Rating            | IP66                                                                             |
| Material             | Aluminum                                                                         |
| Lifespan             | 50,000hrs                                                                        |
| Working Time (hours) | 50000                                                                            |
| CRI                  | >80                                                                              |