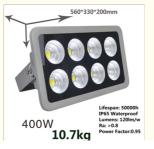

### **Product Specification**

Lifespan: 50,000hrsPackage: Carton Box

Light Source: LEDWorking Time (hours): 50000CRI: >80

Material: AluminumIP Rating: IP66

• Color Temperature: 2700k-6000k

• Highlight: Square Outdoor Floodlight,

#### **Technical Parameters:**

| Technical Parameter  | IP66 Park High Quality Brightest Outdoor Square LED Flood Standing Light 30000lm |
|----------------------|----------------------------------------------------------------------------------|
| Application          | Squares, Farm, School, Park, Stadium                                             |
| Light Source         | LED                                                                              |
| Luminous Flux        | 30000lm                                                                          |
| Color Temperature    | 2700k-6000k                                                                      |
| Package              | Carton Box                                                                       |
| IP Rating            | IP66                                                                             |
| Material             | Aluminum                                                                         |
| Lifespan             | 50,000hrs                                                                        |
| Working Time (hours) | 50000                                                                            |
| CRI                  | >80                                                                              |