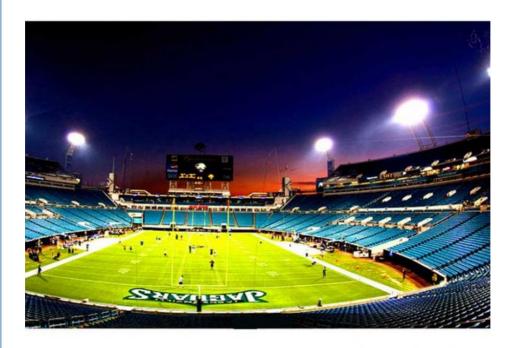

#### **Product Description:**

Our outdoor LED flood light is the perfect solution for illuminating large outdoor spaces such as squares, farms, schools, parks, and stadiums. Featuring a light source of LED, this flood light has an IP Rating of IP66 and a color temperature range from 2700k-6000k. Its long 50,000 hour lifespan ensures it can work for a very long time without needing to be replaced.

#### Features:

Product Name: LED Flood Light

Light Source: LED Luminous Flux: 30000lm Working Time (hours): 50000 Package: Carton Box

 ${\it Application: Squares, Farm, School, Park, Stadium}$ 

Special Features: 150w led flood light , Led Flood Light 200W, led floodlight warm white 4000K

#### **Applications:**

Yahua Lighting YHZ-FL 400w Outdoor Lamp IP65 Waterproof LED Flood Light

Yahua Lighting offers a professional solution for outdoor lighting with the YHZ-FL 400w Outdoor Lamp IP65 Waterproof LED Flood Light. Featuring superior quality, high luminous flux, and IP65 waterproof rating, it is the perfect lighting for squares, farms, schools, parks, and stadiums. The flood light comes with a CE, ROH, IP65, and ISO9001 certification, and it is available in order quantities of one with competitive prices ranging from USD 19 to 149. Packaging includes foam plus carton plus wooden case, and delivery time is 3-7days. Payment terms include T/T, Wester union, Paypal, and Credit Card. The light source is LED with a CRI rating of over 80 and a maximum luminous flux of 30000lm. Color temperature options range from 2700k-6000k.