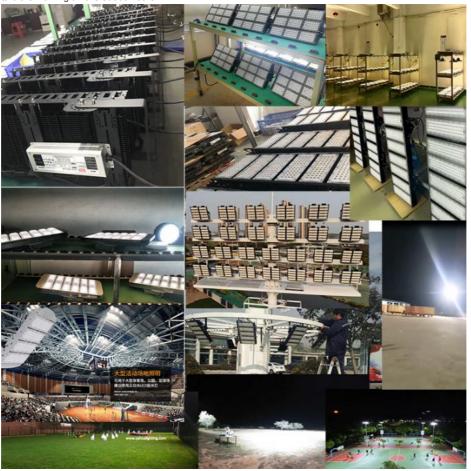

ed Flood Light, Waterproof Floodlight Outdoor                  |



## **Applications:**

Yahua Lighting's YHZ-FL LED Flood Light is the perfect solution for outdoor illumination, perfect for squares, farms, schools, parks, and stadiums. It is waterproof, dustproof, and shockproof with a certification of CE, ROH, IP65, and ISO9001, ensuring the highest quality of safety and performance. It has a minimum order quantity of 1 and a price range of USD19-149. It comes packaged with foam, carton plus, and wooden case, and the delivery time is 3-7days. It accepts payment terms of T/T, Weser union, Paypal, and Credit Card, and has a supply ability of 8000PCS/Month. The color temperature ranges from 2700k-6000k, and the CRI is >80. The luminous flux is 30000lm and the working time is 50000 hours.



#### **Customization:**

Yahua Lighting YHZ-FL Waterproof Floodlight Outdoor

Brand Name: Yahua lighting Model Number: YHZ-FL Place of Origin: China

Certification: CE, ROH, IP65, ISO9001

Minimum Order Quantity: 1

Price: USD19-149

Packaging Details: Foam + carton plus + wooden case

Delivery Time: 3-7days

Payment Terms: T/T, Wester union, Paypal, Credit Card

Supply Ability: 8000PCS/Month Color Temperature: 2700k-6000k

Lifespan: 50,000hrs Luminous Flux: 30000lm

CRI: >80

Light Source: LED

Yahua Lighting YHZ-FL Waterproof Floodlight Outdoor is one of the best outdoor led flood light in the market, it can provide you with 50,000hrs of lifespan and 30000lm of luminous flux with CRI >80. This led flood light is certified in CE, ROH, IP65 and ISO9001 and the price range is from USD19-1