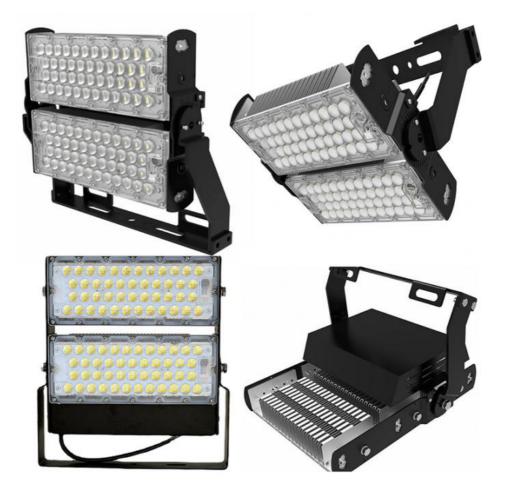

me: Yahua lighting Model Number: YHZ-FL Place of Origin: China

Certification: CE, ROH, IP65, ISO9001

Minimum Order Quantity: 1

Price: USD19-149

Packaging Details: Foam + carton plus + wooden case

Delivery Time: 3-7days

Payment Terms: T/T, Wester union, Paypal, Credit Card

Supply Ability: 8000PCS/Month Color Temperature: 2700k-6000k

Lifespan: 50,000hrs Luminous Flux: 30000lm

CRI: >80

Light Source: LED

Yahua Lighting YHZ-FL Waterproof Floodlight Outdoor is one of the best outdoor led flood light in the market, it can provide you with 50,000hrs of lifespan and 30000lm of luminous flux with CRI >80. This led flood light is certified in CE, ROH, IP65 and ISO9001 and the price range is from USD19-149. You can buy it with minimum order of 1 and it will be delivered to you in 3-7days.



#### **Support and Services:**

Technical Support and Service for LED Flood Light

Our team of experienced professionals is ready to provide you with technical support and service for LED Flood Light. We offer a wide range of services, including installation, maintenance, repair, and troubleshooting. Our technicians are well-trained in the latest technologies and can provide quick and efficient solutions to any problems you may have. We also provide ongoing support and training to ensure that your LED Flood Light is running smoothly and efficiently.

If you have any questions or concerns regarding LED Flood Light, please don't hesitate to contact us. We will be more than happy to answer any questions you may have and provide you with the best possible service.



#### Packing and Shippin