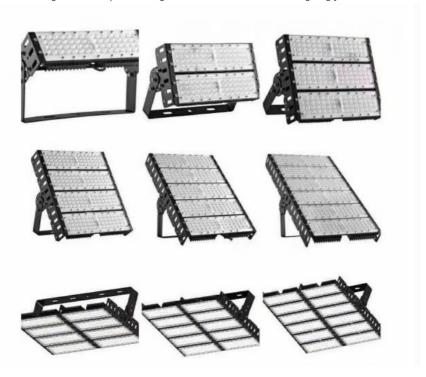

ght,

**Aluminum Residential Outdoor LED Floodlight** 



# More Images







## **Product Description**

## **Product Description:**

Our LED Flood Light is a perfect solution for outdoor lighting. It is made of high-quality Aluminum material, which is durable and lightweight, and can be used in a variety of weather conditions. With a luminous flux of 30000lm, it is ideal for stadiums and other large outdoor areas. The color temperature of the lamp can be adjusted from 2700k to 6000k, and with the IP66 waterproof rating, the lamp is suitable for all outdoor activities. Moreover, its light source is LED, which is energy-efficient and long-lasting. This 400w outdoor lamp IP65 waterproof LED flood light with waterproof floodlight outdoor is the best choice for lighting your outdoor areas.



#### Features:

Product Name: LED Flood Light

Light Source: LED Package: Carton Box IP Rating: IP66 CRI: >80

Lifespan: 50,000hrs 150W LED Flood Light 200W LED Flood Light Outdoor LED Flood Light



#### **Technical Parameters:**

| Parameter            | IP66 Aluminum Residential Outdoor High Output Square LED Floodlight for Outdoor Lighting 500W 600W 1000W |
|----------------------|----------------------------------------------------------------------------------------------------------|
| Luminous Flux        | 30000lm                                                                                                  |
| Color Temperature    | 2700k-6000k                                                                                              |
| CRI                  | >80