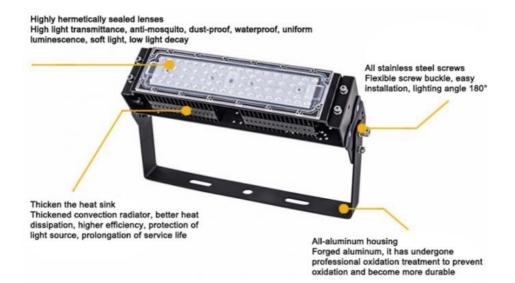

## **Product Description:**

Our LED Flood Light is a perfect solution for outdoor lighting. It is made of high-quality Aluminum material, which is durable and lightweight, and can be used in a variety of weather conditions. With a luminous flux of 30000lm, it is ideal for stadiums and other large outdoor areas. The color temperature of the lamp can be adjusted from 2700k to 6000k, and with the IP66 waterproof rating, the lamp is suitable for all outdoor activities. Moreover, its light source is LED, which is energy-efficient and long-lasting. This 400w outdoor lamp IP65 waterproof LED flood light with waterproof floodlight outdoor is the best choice for lighting your outdoor areas.

#### Features:

Product Name: LED Flood Light

Light Source: LED Package: Carton Box IP Rating: IP66 CRI: >80

Lifespan: 50,000hrs 150W LED Flood Light 200W LED Flood Light Outdoor LED Flood Light

#### **Technical Parameters:**

| Parameter            | IP66 Aluminum Residential Outdoor High Output Square LED Floodlight for Outdoor Lighting 500W 600W 1000W |
|----------------------|----------------------------------------------------------------------------------------------------------|
| Luminous Flux        | 30000lm                                                                                                  |
| Color Temperature    | 2700k-6000k                                                                                              |
| CRI                  | >80                                                                                                      |
| Working Time (hours) | 50000                                                                                                    |
| IP Rating            | IP66                                                                                                     |
| Light Source         | LED                                                                                                      |
| Lifespan             | 50,000hrs                                                                                                |
| Application          | Squares, Farm, School, Park, Stadium                                                                     |
| Package              | Carton Box                                                                                               |
| Material             | Aluminum                                                                                                 |
| Product Feature      | Waterproof Floodlight Outdoor, High Mast Led Flood Light, Waterproof Floodlight Outdoor                  |