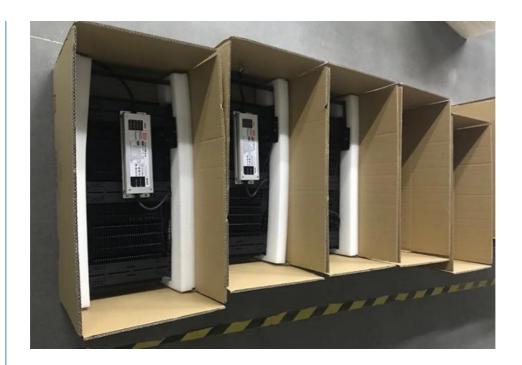

#### Packing and Shipping:

Packaging and Shipping for LED Flood Light \_ \_

Our LED flood lights are packaged in a box with a foam insert that is designed to protect the product from impact and vibration during shipping. The shipping box is labelled with the product name and part number.

We use a variety of shipping methods depending on the customer's preferences and the size and weight of the order. To ensure the safety of the product, all packages are shipped with delivery confirmation and tracking number.