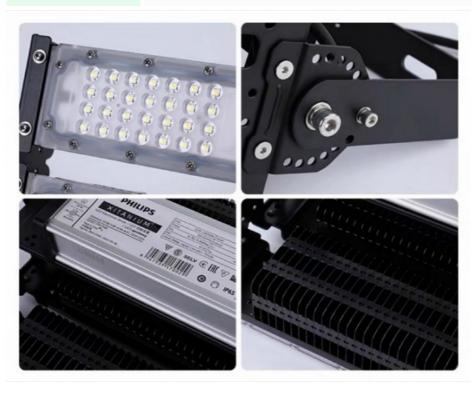

# More Images

#### Features:

Product Name: LED Flood Light

Light Source: LED Package: Carton Box IP Rating: IP66 CRI: >80

Lifespan: 50,000hrs 150W LED Flood Light 200W LED Flood Light Outdoor LED Flood Light