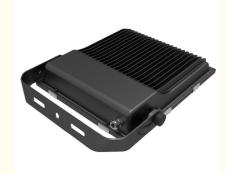

t-light.com

# 100 Watt 200W Aluminum 110v 220v Black Slim LED Landscape Outdoor Flood Standing Light

#### **Basic Information**

Place of Origin: China

Brand Name: Yahua lighting

• Certification: CE, ROH, IP65, ISO9001

Model Number: YHZ-FL

Minimum Order

Quantity:

• Price: USD19-149

• Packaging Details: Foam + carton plus + wooden case

• Delivery Time: 3-7days

• Payment Terms: T/T, Wester union, Paypal, Credit Card

• Supply Ability: 8000PCS/Month



#### **Product Specification**

• CRI: >80

Application: Squares, Farm, School, Park, Stadium

Package: Carton BoxColor Temperature: 2700k-6000k

• IP Rating: IP66

Material: Aluminum

Light Source: LEDWorking Time (hours): 50000

• Highlight: Slim Outdoor Floodlight,

LED Landscape Outdoor Floodlight, 100w Aluminum LED Flood Light



### More Images









#### **Product Description**

#### **Product Description:**

With superior performance, our LED Flood Light is the perfect choice for outdoor lighting. Made of durable aluminum material, this long-lasting LED floodlight is waterproof and can work for up to 50,000 hours. It also has a high color rendering index (CRI) of over 80, providing a bright and vibrant illumination. Furthermore, this outdoor LED flood light features a wide range of color temperature options from 2700K to 6000K. With its superior lighting quality and durability, this LED floodlight is the perfect choice for all your outdoor lighting needs



#### Features:

Stadium Projector Lamp 400w Outdoor Lamp IP65 Waterproof LED Flood Light 150w LED Flood Light

Lifespan: 50,000hrs Light Source: LED Lum