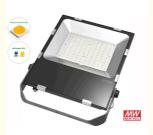

# 100 Watt 200W Aluminum 110v 220v Black Slim LED Landscape Outdoor Flood Standing Light

#### **Product Description:**

With superior performance, our LED Flood Light is the perfect choice for outdoor lighting. Made of durable aluminum material, this long-lasting LED floodlight is waterproof and can work for up to 50,000 hours. It also has a high color rendering index (CRI) of over 80, providing a bright and vibrant illumination. Furthermore, this outdoor LED flood light features a wide range of color temperature options from 2700K to 6000K. With its superior lighting quality and durability, this LED floodlight is the perfect choice for all your outdoor lighting needs

#### Features:

Stadium Projector Lamp 400w Outdoor Lamp IP65 Waterproof LED Flood Light 150w LED Flood Light

Lifespan: 50,000hrs Light Source: LED Luminous Flux: 30000lm Package: Carton Box

CRI: >80

Adjustable beam angle to adapt to the upgrading and replacement the traditional.