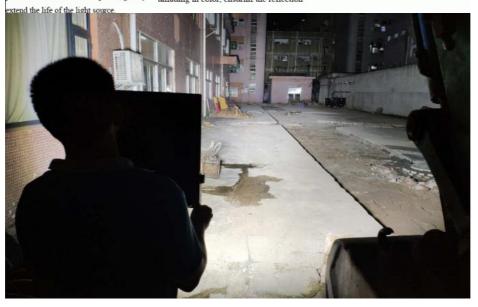

#### **Product Description:**

With superior performance, our LED Flood Light is the perfect choice for outdoor lighting. Made of durable aluminum material, this long-lasting LED floodlight is waterproof and can work for up to 50,000 hours. It also has a high color rendering index (CRI) of over 80, providing a bright and vibrant illumination. Furthermore, this outdoor LED flood light features a wide range of color temperature options from 2700K to 6000K. With its superior lighting quality and durability, this LED floodlight is the perfect choice for all your outdoor lighting needs

#### **Applications:**

Yahua Lighting YHZ-FL LED Flood Light with CE, ROH, IP65, ISO9001 Certification

Yahua Lighting YHZ-FL LED Flood Light is a perfect choice for squares, farms, schools, parks and stadium projects. It is certified with CE, ROH, IP65, ISO9001, and has an IP rating of IP66. It is waterproof and has a 50,000hrs lifespan. It is highly energy efficient and can produce very bright light with a wide range of color temperature from 2700k-6000k. The minimum order quantity is 1 and the price range is USD19-149. It is packed with foam and carton plus wooden case and can be delivered within 3-7 days. Payment can be made through T/T, Wester union, Paypal, Credit Card. With a supply ability of 8000PCS/Month, it is a great choice for outdoor high mast and stadium projector lamp lighting.