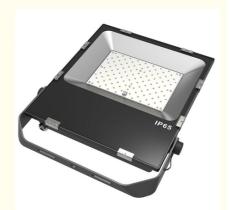

# 100 Watt 200W Aluminum 110v 220v Black Slim LED Landscape Outdoor Flood Standing Light

#### **Product Specification**

• CRI: >80

Application: Squares, Farm, School, Park, Stadium

Package: Carton BoxColor Temperature: 2700k-6000k

• IP Rating: IP66

Material: Aluminum

Light Source: LEDWorking Time (hours): 50000

#### **Product Description:**

With superior performance, our LED Flood Light is the perfect choice for outdoor lighting. Made of durable aluminum material, this long-lasting LED floodlight is waterproof and can work for up to 50,000 hours. It also has a high color rendering index (CRI) of over 80, providing a bright and vibrant illumination. Furthermore, this outdoor LED flood light features a wide range of color temperature options from 2700K to 6000K. With its superior lighting quality and durability, this LED floodlight is the perfect choice for all your outdoor lighting needs