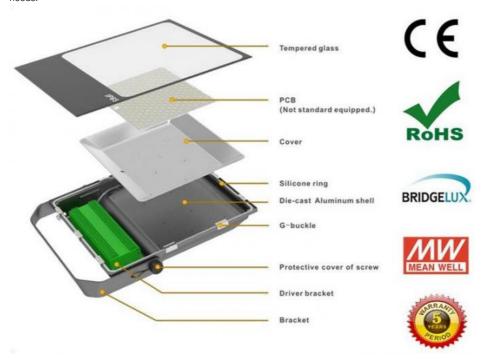

With entire aluminum housing structure, the led contact the heat sink closely, optimize heat

Aluminum material
Full aluminum whole lamp radiator
technology, perfect efficiently solve the
problem of the led heat dissipation, greatly

Pure aluminum reflector

The reflector is made of pure aluminum(99.8%), which anti-oxidation and unfading in color, ensurinf the reflection

Waterproof: IP65

The silicone ring would prevent dust and rain from rain storm