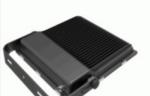

#### **Product Description:**

With superior performance, our LED Flood Light is the perfect choice for outdoor lighting. Made of durable aluminum material, this long-lasting LED floodlight is waterproof and can work for up to 50,000 hours. It also has a high color rendering index (CRI) of over 80, providing a bright and vibrant illumination. Furthermore, this outdoor LED flood light features a wide range of color temperature options from 2700K to 6000K. With its superior lighting quality and durability, this LED floodlight is the perfect choice for all your outdoor lighting needs

#### Features:

Stadium Projector Lamp 400w Outdoor Lamp IP65 Waterproof LED Flood Light 150w LED Flood Light

Lifespan: 50,000hrs Light Source: LED Luminous Flux: 30000lm Package: Carton Box

CRI: >80

Adjustable beam angle to adapt to the upgrading and replacement the traditional.