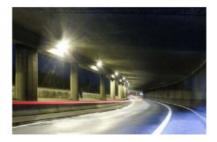

#### Application

- Billboard
- Road
- Tunnel
- · Bridge and culvert
- Square
- Building