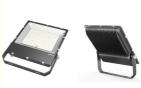

tt 200W Aluminum 110v 220v Black Slim LED Landscape Outdoor Flood Standing Light

#### **Basic Information**

Place of Origin: China

Brand Name: Yahua lighting

• Certification: CE, ROH, IP65, ISO9001

Model Number: YHZ-FL

Minimum Order

Quantity:

• Price: USD19-149

• Packaging Details: Foam + carton plus + wooden case

• Delivery Time: 3-7days

• Payment Terms: T/T, Wester union, Paypal, Credit Card

• Supply Ability: 8000PCS/Month



#### **Product Specification**

• CRI: >80

Application: Squares, Farm, School, Park, Stadium

Package: Carton BoxColor Temperature: 2700k-6000k

• IP Rating: IP66

Material: Aluminum

Light Source: LEDWorking Time (hours): 50000

• Highlight: Slim Outdoor Floodlight,

LED Landscape Outdoor Floodlight, 100w Aluminum LED Flood Light



### More Images









#### **Product Description**

#### **Product Description:**

With superior performance, our LED Flood Light is the perfect choice for outdoor lighting. Made of durable aluminum material, this long-lasting LED floodlight is waterproof and can work for up to 50,000 hours. It also has a high color rendering index (CRI) of over 80, providing a bright and vibrant illumination. Furthermore, this outdoor LED flood light features a wide range of color temperature options from 2700K to 6000K. With its superior lighting quality and durability, this LED floodlight is the perfect choice for all your outdoor lighting needs



#### Features:

Stadium Projector Lamp 400w Outdoor Lamp IP65 Waterproof LED Flood Light 150w LED Flood Light

Lifespan: 50,000hrs Light Source: LED Luminous Flux: 30000lm P