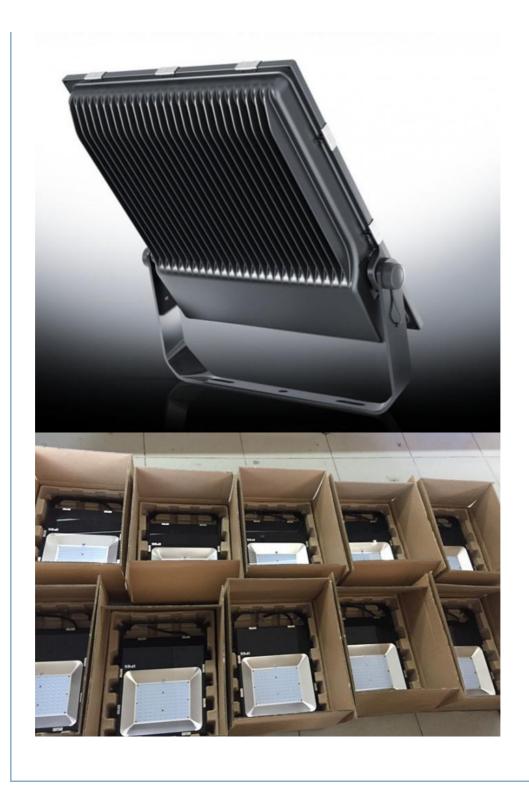

#### Packing and Shipping:

LED Flood Light packaging and shipping should follow strict guidelines to ensure the product reaches its destination in perfect condition.

The LED Flood Light should first be placed in a sealed plastic bag for protection against moisture and dust. The bag should then be placed in a cardboard box with plenty of cushioning material to protect the product from any shocks or vibrations during transit. The box should be sealed using quality packaging tape and clearly labeled with the destination address and any other relevant information.

The package should then be sent to its destination using a reliable shipping service that is equipped to handle fragile goods. The package should be tracked regularly to ensure it reaches its destination on time and in perfect condition.