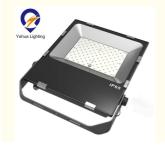

Watt 200W Aluminum 110v 220v Black Slim LED Landscape Outdoor Flood Standing Light

#### **Basic Information**

Place of Origin: China

Brand Name: Yahua lighting

• Certification: CE, ROH, IP65, ISO9001

Model Number: YHZ-FL

Minimum Order

Quantity:

• Price: USD19-149

• Packaging Details: Foam + carton plus + wooden case

• Delivery Time: 3-7days

• Payment Terms: T/T, Wester union, Paypal, Credit Card

• Supply Ability: 8000PCS/Month



#### **Product Specification**

• CRI: >80

Application: Squares, Farm, School, Park, Stadium

Package: Carton BoxColor Temperature: 2700k-6000k

• IP Rating: IP66

Material: Aluminum

Light Source: LEDWorking Time (hours): 50000

• Highlight: Slim Outdoor Floodlight,

LED Landscape Outdoor Floodlight, 100w Aluminum LED Flood Light



### More Images









#### **Product Description**

#### **Product Description:**

With superior performance, our LED Flood Light is the perfect choice for outdoor lighting. Made of durable aluminum material, this long-lasting LED floodlight is waterproof and can work for up to 50,000 hours. It also has a high color rendering index (CRI) of over 80, providing a bright and vibrant illumination. Furthermore, this outdoor LED flood light features a wide range of color temperature options from 2700K to 6000K. With its superior lighting quality and durability, this LED floodlight is the perfect choice for all your outdoor lighting needs



#### Features:

Stadium Projector Lamp 400w Outdoor Lamp IP65 Waterproof LED Flood Light 150w LED Flood Light

Lifespan: 50,000hrs Light Source: LED Luminous Flux: 30000lm