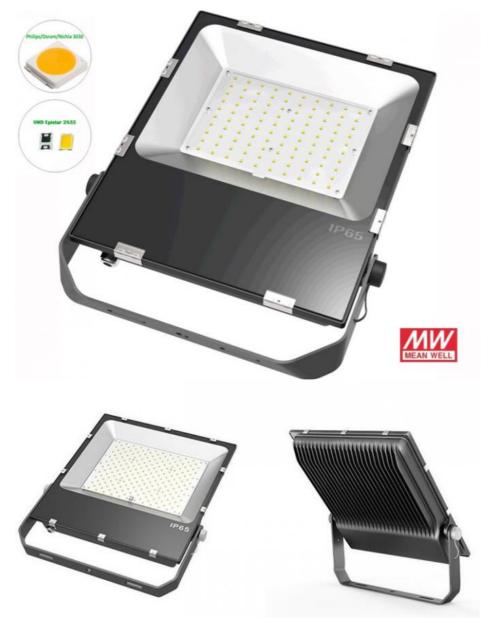

# 100 Watt 200W Aluminum 110v 220v Black Slim LED Landscape Outdoor Flood Standing Light

#### **Product Specification**

• CRI: >80

Application: Squares, Farm, School, Park, Stadium

Package: Carton BoxColor Temperature: 2700k-6000k

• IP Rating: IP66

Material: Aluminum

Light Source: LEDWorking Time (hours): 50000

#### Features:

Stadium Projector Lamp 400w Outdoor Lamp IP65 Waterproof LED Flood Light 150w LED Flood Light

Lifespan: 50,000hrs Light Source: LED Luminous Flux: 30000lm Package: Carton Box

CRI: >80

Adjustable beam angle to adapt to the upgrading and replacement the traditional.

#### **Technical Parameters:**

| Parameter            | Description                          |
|----------------------|--------------------------------------|
| Light Source         | LED                                  |
| Lifespan             | 50,000hrs                            |
| Material             | Aluminum                             |
| Working Time (hours) | 50,000                               |
| Application          | Squares, Farm, School, Park, Stadium |
| Color Temperature    | 2700k-6000k (Warm White 4000K)       |
| Luminous Flux        | 30000lm                              |
| IP Rating            | IP66                                 |
| CRI                  | >80                                  |
| Package              | Carton Box                           |