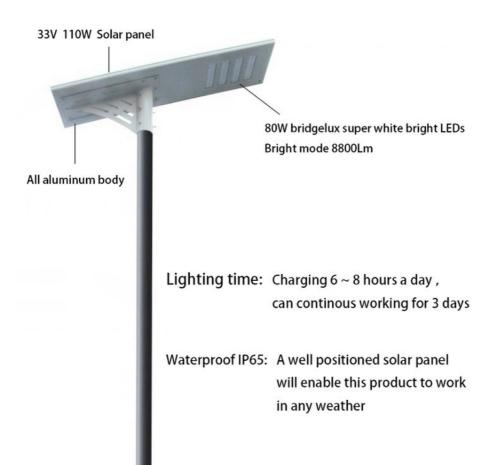

# **Product Specification**

· Installation Height: 9-12m

• Lighting Time: More Than 12 Hours • Battery Capacity: 25.6V 32Ah/48Ah

· Waterproof Level: IP65

• Material: Aluminum Alloy

150W · Power:

• Solar Panel: Monocrystalline Silicon

# **Product Description:**

The Integrated Solar Street Light represents the perfect combination of modern-day technology and sustainability. This intergrated solar lighting system uses the latest monocrystalline silicon solar panels, with 25.6V voltage and a battery capacity of 25.6V 32Ah/48Ah, to deliver a superior, reliable and cost-effective solution for your outdoor lighting needs. The installation height of 9-12m ensures that the light output is more than adequate for your outdoor lighting needs. The color temperature of 6000K ensures that the illumination is consistent and uniform. The Integrated Solar Street Light is the perfect solution for all your outdoor lighting needs.

#### Features:

Product Name: Integrated Solar Street Light

Solar Powered Street Lamp Intergrated Solar Lighting System Integrated Solar Outdoor Light Luminous Flux: 150-160LM/W Battery Capacity: 25.6V 32Ah/48Ah