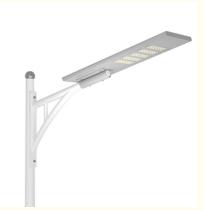

# **Product Description:**

The Integrated Solar Street Light represents the perfect combination of modern-day technology and sustainability. This intergrated solar lighting system uses the latest monocrystalline silicon solar panels, with 25.6V voltage and a battery capacity of 25.6V 32Ah/48Ah, to deliver a superior, reliable and cost-effective solution for your outdoor lighting needs. The installation height of 9-12m ensures that the light output is more than adequate for your outdoor lighting needs. The color temperature of 6000K ensures that the illumination is consistent and uniform. The Integrated Solar Street Light is the perfect solution for all your outdoor lighting needs.

#### Features:

Product Name: Integrated Solar Street Light

Solar Powered Street Lamp Intergrated Solar Lighting System Integrated Solar Outdoor Light Luminous Flux: 150-160LM/W Battery Capacity: 25.6V 32Ah/48Ah