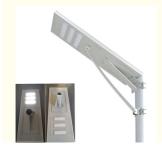

# **Product Description:**

The Integrated Solar Street Light represents the perfect combination of modern-day technology and sustainability. This intergrated solar lighting system uses the latest monocrystalline silicon solar panels, with 25.6V voltage and a battery capacity of 25.6V 32Ah/48Ah, to deliver a superior, reliable and cost-effective solution for your outdoor lighting needs. The installation height of 9-12m ensures that the light output is more than adequate for your outdoor lighting needs. The color temperature of 6000K ensures that the illumination is consistent and uniform. The Integrated Solar Street Light is the perfect solution for all your outdoor lighting needs.

#### Features:

Product Name: Integrated Solar Street Light

Solar Powered Street Lamp Intergrated Solar Lighting System Integrated Solar Outdoor Light Luminous Flux: 150-160LM/W Battery Capacity: 25.6V 32Ah/48Ah