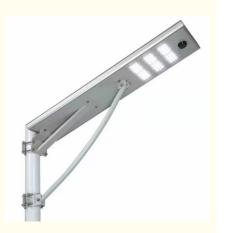

#### Integrated Solar Street Light with Motion Sensor

Yahua Lighting YHZ-SSL Integrated Solar Street Light with Motion Sensor is designed to work year-round, even in the harshest weather conditions. It is the perfect choice for outdoor lighting applications such as roads, parks, gardens, and other public areas. Our solar light is powered by high-efficiency monocrystalline silicon solar cells, and its smart motion sensor can detect any movement within 10-16 meters and give you a bright illumination.