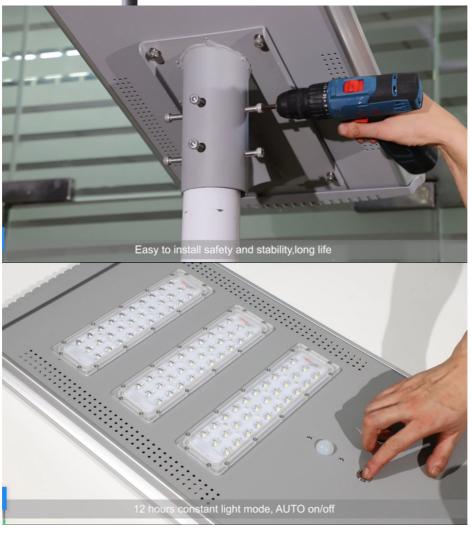

# **Product Specification**

· Installation Height: 9-12m

• Lighting Time: More Than 12 Hours • Battery Capacity: 25.6V 32Ah/48Ah

· Waterproof Level: IP65

• Material: Aluminum Alloy

150W · Power:

• Solar Panel: Monocrystalline Silicon

# **Product Description:**

The Integrated Solar Street Light represents the perfect combination of modern-day technology and sustainability. This intergrated solar lighting system uses the latest monocrystalline silicon solar panels, with 25.6V voltage and a battery capacity of 25.6V 32Ah/48Ah, to deliver a superior, reliable and cost-effective solution for your outdoor lighting needs. The installation height of 9-12m ensures that the light output is more than adequate for your outdoor lighting needs. The color temperature of 6000K ensures that the illumination is consistent and uniform. The Integrated Solar Street Light is the perfect solution for all your outdoor lighting needs.

# **Applications:**

Yahua Lighting's Integrated Solar Street Light provides a perfect lighting solution for outdoor lighting needs. With its advanced monocrystalline silicon solar panel and high-efficiency LED lights, it provides up to 150-160LM/W luminous flux. The light is designed with a 140° lighting angle and 25.6V voltage to ensure maximum lighting coverage. It is CE IP65 ROHS ISO certified and comes with a 1-year warranty to ensure complete customer satisfaction. The light is shockproof and shatterproof, thus providing long-term lighting without any damage. It can be easily installed in any outdoor area and can provide lighting for more than 12 hours. The all-in-one solar street light is available for a minimum order quantity of 1 at a price range of USD105-249 with 5-8 days delivery time and payment terms of T/T, Western Union, MoneyGram. The company also provides a monthly supply ability of 500Pcs.

Delivery Time: 5-8 days

Payment Terms: T/T, Western Union, MoneyGram

Supply Ability: 500Pcs/month Lighting Time: More Than 12 Hours

Warranty: 3 Years Installation Height: 9-12m Material: Aluminum Alloy Working Temperature: -20 ~+60