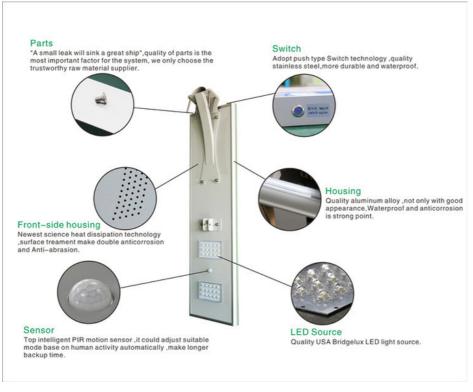

#### Features:

Product Name: Integrated Solar Street Light

Solar Powered Street Lamp Intergrated Solar Lighting System Integrated Solar Outdoor Light Luminous Flux: 150-160LM/W Battery Capacity: 25.6V 32Ah/48Ah

Light Source: LED

Lighting Time: More Than 12 Hours

Lighting Angle: 140°

#### Integrated Solar Street Light with Motion Sensor

Yahua Lighting YHZ-SSL Integrated Solar Street Light with Motion Sensor is designed to work year-round, even in the harshest weather conditions. It is the perfect choice for outdoor lighting applications such as roads, parks, gardens, and other public areas. Our solar light is powered by high-efficiency monocrystalline silicon solar cells, and its smart motion sensor can detect any movement within 10-16 meters and give you a bright illumination.