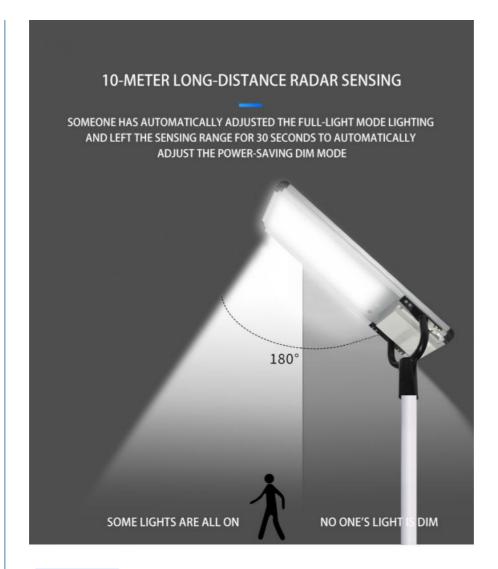

### **Product Specification**

· Sensing Distance: 20-25m

• Luminous Flux: 150-160LM/W

• Installation Height: 9-12m

• Solar Panel: Monocrystalline Silicon

· Voltage: 25.6V • Lighting Angle: 140° • Power: 150W • Waterproof Level: IP65

## **Technical Parameters:**

| Parameter         | Value                   |
|-------------------|-------------------------|
| Color Temperature | 6000K                   |
| Material          | Aluminum Alloy          |
| Lighting Angle    | 140°                    |
| Light Source      | LED                     |
| Warranty          | 3 Years                 |
| Solar Panel       | Monocrystalline Silicon |
| Power             | 150W                    |
| Lighting Time     | More Than 12 Hours      |
| Sensing Distance  | 20-25m                  |
| Waterproof Level  | IP65                    |