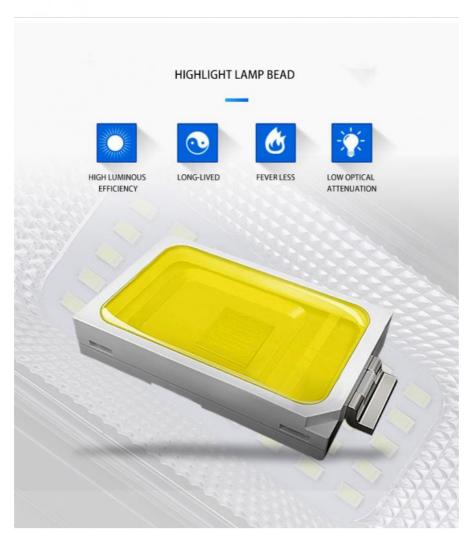

#### **Features:**

Product Name: Integrated Solar Street Light

Light Source: LED

Luminous Flux: 150-160LM/W

Lighting Angle: 140°
Color Temperature: 6000K
Waterproof Level: IP65

Special Feature: Integrated Solar Outdoor Light, Solar Powered Street Lamp, Integrated Solar Streetlamp

Adopt anti-oxidation high-quality ABS plastic shell High hardness and fast heat dissipation;

High quality polysilicon solar panel, low light charging technology, high photoelectric conversion rate