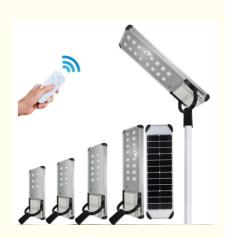

### **Product Description:**

Our Integrated Solar Street Light is a high-quality, super bright, energy-saving and environmentally-friendly outdoor light. It is powered by solar energy, making it an ideal choice for areas that lack access to electricity. With its high-grade aluminum alloy body, tempered glass panel, and IP65 waterproof rating, it is designed to withstand all kinds of weather conditions. With 150W of power, 25.6V voltage, and a 6000K color temperature, this integrated solar outdoor light provides you with bright illumination. It also comes with a 3-year warranty and is suitable for installation heights of 9 to 12 meters. So whether you need a solar powered outdoor light, a solar street light, or a solar LED street light, our Integrated Solar Street Light is the perfect choice for you.

#### **Features:**

Product Name: Integrated Solar Street Light

Light Source: LED

Luminous Flux: 150-160LM/W

Lighting Angle: 140°
Color Temperature: 6000K
Waterproof Level: IP65

Special Feature: Integrated Solar Outdoor Light, Solar Powered Street Lamp, Integrated Solar Streetlamp

Yahua Lighting's Integrated Solar Street Light has a wide range of applications including residential and commercial areas, highways, parks, and gardens. It is an all-in-one solar lamp and is solar powered, making it a great choice for outdoor lighting. This light is ideal for illuminating outdoor areas such as walkways, driveways, yards, and parking lots, as well as providing security. It is energy efficient, cost effective, and is environmentally friendly. This light is a great choice for those looking for a reliable and efficient lighting solution for their outdoor lighting needs.