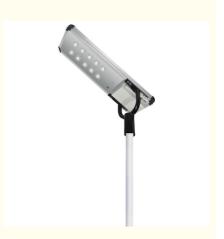

### **Product Description:**

Our Integrated Solar Street Light is a high-quality, super bright, energy-saving and environmentally-friendly outdoor light. It is powered by solar energy, making it an ideal choice for areas that lack access to electricity. With its high-grade aluminum alloy body, tempered glass panel, and IP65 waterproof rating, it is designed to withstand all kinds of weather conditions. With 150W of power, 25.6V voltage, and a 6000K color temperature, this integrated solar outdoor light provides you with bright illumination. It also comes with a 3-year warranty and is suitable for installation heights of 9 to 12 meters. So whether you need a solar powered outdoor light, a solar street light, or a solar LED street light, our Integrated Solar Street Light is the perfect choice for you.

#### **Features:**

Product Name: Integrated Solar Street Light

Light Source: LED

Luminous Flux: 150-160LM/W

Lighting Angle: 140°
Color Temperature: 6000K
Waterproof Level: IP65

Special Feature: Integrated Solar Outdoor Light, Solar Powered Street Lamp, Integrated Solar Streetlamp