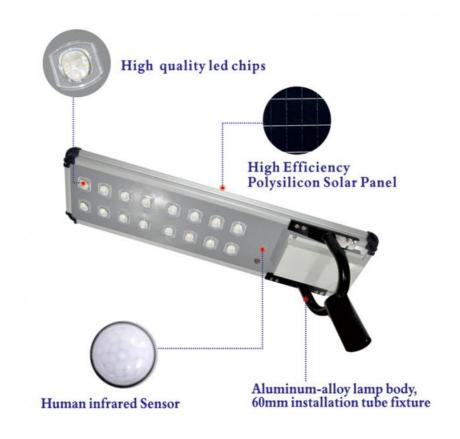

### **Product Description:**

Our Integrated Solar Street Light is a high-quality, super bright, energy-saving and environmentally-friendly outdoor light. It is powered by solar energy, making it an ideal choice for areas that lack access to electricity. With its high-grade aluminum alloy body, tempered glass panel, and IP65 waterproof rating, it is designed to withstand all kinds of weather conditions. With 150W of power, 25.6V voltage, and a 6000K color temperature, this integrated solar outdoor light provides you with bright illumination. It also comes with a 3-year warranty and is suitable for installation heights of 9 to 12 meters. So whether you need a solar powered outdoor light, a solar street light, or a solar LED street light, our Integrated Solar Street Light is the perfect choice for you.

#### **Features:**

Product Name: Integrated Solar Street Light

Light Source: LED

Luminous Flux: 150-160LM/W

Lighting Angle: 140°
Color Temperature: 6000K
Waterproof Level: IP65

Special Feature: Integrated Solar Outdoor Light, Solar Powered Street Lamp, Integrated Solar Streetlamp

Adopt anti-oxidation high-quality ABS plastic shell High hardness and fast heat dissipation;

High quality polysilicon solar panel, low light charging technology, high photoelectric conversion rate

## **Technical Parameters:**

| Parameter         | Value                   |
|-------------------|-------------------------|
| Color Temperature | 6000K                   |
| Material          | Aluminum Alloy          |
| Lighting Angle    | 140°                    |
| Light Source      | LED                     |
| Warranty          | 3 Years                 |
| Solar Panel       | Monocrystalline Silicon |
| Power             | 150W                    |
| Lighting Time     | More Than 12 Hours      |
| Sensing Distance  | 20-25m                  |
| Waterproof Level  | IP65                    |