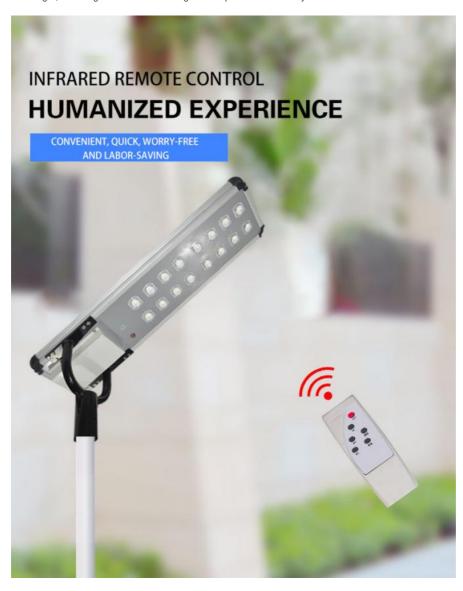

Working Temperature: -20 ~+60

Highlight Features of Yahua Lighting Integrated Solar Outdoor Light

Solar powered outdoor light, all-in-one solar street light.

CE IP65 ROHS ISO certified. Highlighting angle of 140°.