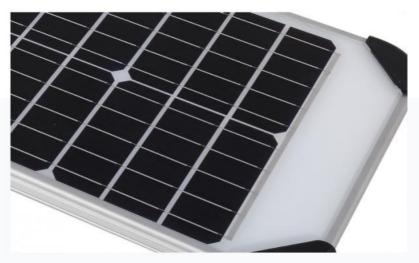

### **Product Specification**

· Sensing Distance: 20-25m

• Luminous Flux: 150-160LM/W

• Installation Height: 9-12m

• Solar Panel: Monocrystalline Silicon

· Voltage: 25.6V • Lighting Angle: 140° • Power: 150W • Waterproof Level: IP65

Adopt anti-oxidation high-quality ABS plastic shell High hardness and fast heat dissipation;

High quality polysilicon solar panel, low light charging technology, high photoelectric conversion rate

## **Technical Parameters:**

| Parameter         | Value                   |
|-------------------|-------------------------|
| Color Temperature | 6000K                   |
| Material          | Aluminum Alloy          |
| Lighting Angle    | 140°                    |
| Light Source      | LED                     |
| Warranty          | 3 Years                 |
| Solar Panel       | Monocrystalline Silicon |
| Power             | 150W                    |
| Lighting Time     | More Than 12 Hours      |
| Sensing Distance  | 20-25m                  |
| Waterproof Level  | IP65                    |