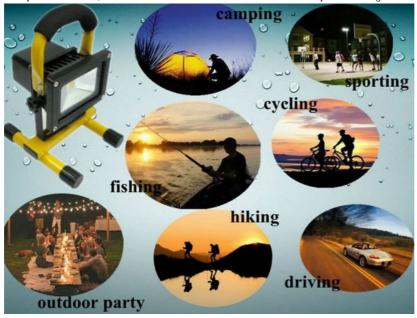

### **Product Specification**

Package: Carton BoxLuminous Flux: 30000lmColor Temperature: 2700k-6000k

• Working Time (hours): 50000

Application: Squares, Farm, School, Park, Stadium

• Light Source: LED

• Feature: Rechargeable

### **Applications:**

Yahua lighting's high-quality **LED Flood Light**, model YHZ-FL, is the perfect choice for indoor and outdoor illumination. This flood light has a **Minimum Order Quantity** of 1, and is offered at a Price of USD19-69. It is **Certified** by CE, ROH, IP65 and ISO9001, and comes packaged in Carton Box with foam + carton plus + wooden case. The **Delivery Time** is 3-7days, and Payment Terms include T/T, Wester union, Paypal and Credit Card. Its **Supply Ability** is 8000PCS/Month. This LED flood light has a **Working Time** of 50000 hours, a **Lifespan** of 50000hrs, and a **Luminous Flux** of 30000lm. The **Color Temperature** range is 2700k-6000k.