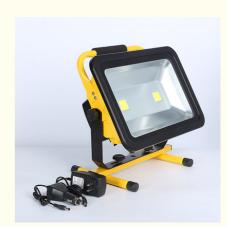

# Waterproof Outdoor Rechargeable 2000lm LED Work Soccer Field Flood Light

### **Product Description:**

Our 400w Outdoor Lamp IP65 Waterproof LED Flood Light is of premium quality, made with high-grade aluminum material that is durable, corrosion-resistant and ensures an extended lifespan of 50,000 hours. This outdoor led flood light is designed with a rechargeable feature and is suitable for applications in squares, farms, schools, parks, and stadiums. The outdoor led flood light is packaged in a carton box for secure shipping and is IP65 rated for waterproof protection. The advanced lighting technology and modern design of this LED flood light make it a great addition to any outdoor space.

### **Applications:**

Yahua lighting's high-quality **LED Flood Light**, model YHZ-FL, is the perfect choice for indoor and outdoor illumination. This flood light has a **Minimum Order Quantity** of 1, and is offered at a Price of USD19-69. It is **Certified** by CE, ROH, IP65 and ISO9001, and comes packaged in Carton Box with foam + carton plus + wooden case. The **Delivery Time** is 3-7days, and Payment Terms include T/T, Wester union, Paypal and Credit Card. Its **Supply Ability** is 8000PCS/Month. This LED flood light has a **Working Time** of 50000 hours, a **Lifespan** of 50000hrs, and a **Luminous Flux** of 30000lm. The **Color Temperature** range is 2700k-6000k.