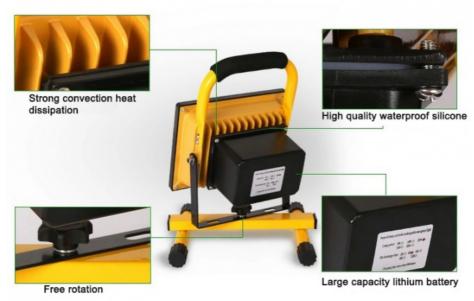

### **Product Description:**

Our 400w Outdoor Lamp IP65 Waterproof LED Flood Light is of premium quality, made with high-grade aluminum material that is durable, corrosion-resistant and ensures an extended lifespan of 50,000 hours. This outdoor led flood light is designed with a rechargeable feature and is suitable for applications in squares, farms, schools, parks, and stadiums. The outdoor led flood light is packaged in a carton box for secure shipping and is IP65 rated for waterproof protection. The advanced lighting technology and modern design of this LED flood light make it a great addition to any outdoor space.

#### Features:

Product Name: LED Flood Light

Material: Aluminum

IP Rating: IP66, Waterproof Floodlight Outdoor

Luminous Flux: 30000lm

Lifespan: 50,000hrs, outdoor led flood light Working Time (hours): 50000, led flood light