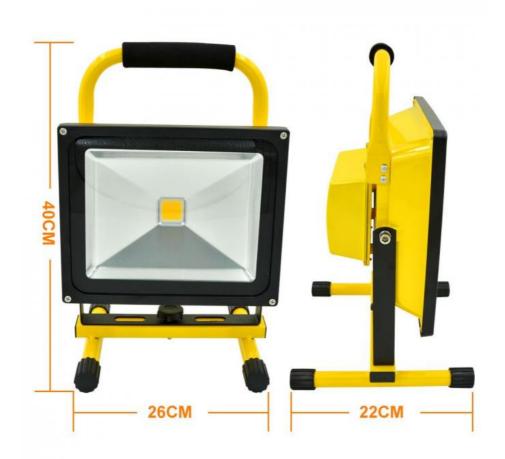

### **Product Specification**

Package: Carton BoxLuminous Flux: 30000lmColor Temperature: 2700k-6000k

• Working Time (hours): 50000

Application: Squares, Farm, School, Park, Stadium

• Light Source: LED

• Feature: Rechargeable

• IP Rating: IP66

Highlight: Rechargeable LED Soccer Field Flood Light,

2000lm LED Soccer Field Flood Light, Outdoor Rechargeable LED Flood Light

#### Features:

Product Name: LED Flood Light

Material: Aluminum

IP Rating: IP66, Waterproof Floodlight Outdoor

Luminous Flux: 30000lm

Lifespan: 50,000hrs, outdoor led flood light Working Time (hours): 50000, led flood light

# **Technical Parameters:**

| Property             | Value                                                                                                |
|----------------------|------------------------------------------------------------------------------------------------------|
| CRI                  | >80                                                                                                  |
| Luminous Flux        | 30000lm                                                                                              |
| Application          | Squares, Farm, School, Park, Stadium                                                                 |
| Package              | Carton Box                                                                                           |
| Light Source         | LED                                                                                                  |
| Material             | Aluminum                                                                                             |
| Feature              | Rechargeable                                                                                         |
| IP Rating            | IP66                                                                                                 |
| Working Time (hours) | 50000                                                                                                |
| Color Temperature    | 2700k-6000k                                                                                          |
| Product Name         | 400w Outdoor Lamp IP65 Waterproof LED Flood Light, Stadium Projector Lamp,<br>Stadium Projector Lamp |