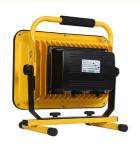

# Waterproof Outdoor Rechargeable 2000lm LED Work Soccer Field Flood Light

### **Product Description:**

Our 400w Outdoor Lamp IP65 Waterproof LED Flood Light is of premium quality, made with high-grade aluminum material that is durable, corrosion-resistant and ensures an extended lifespan of 50,000 hours. This outdoor led flood light is designed with a rechargeable feature and is suitable for applications in squares, farms, schools, parks, and stadiums. The outdoor led flood light is packaged in a carton box for secure shipping and is IP65 rated for waterproof protection. The advanced lighting technology and modern design of this LED flood light make it a great addition to any outdoor space.

### **Applications:**

Yahua lighting's high-quality **LED Flood Light**, model YHZ-FL, is the perfect choice for indoor and outdoor illumination. This flood light has a **Minimum Order Quantity** of 1, and is offered at a Price of USD19-69. It is **Certified** by CE, ROH, IP65 and ISO9001, and comes packaged in Carton Box with foam + carton plus + wooden case. The **Delivery Time** is 3-7days, and Payment Terms include T/T, Wester union, Paypal and Credit Card. Its **Supply Ability** is 8000PCS/Month. This LED flood light has a **Working Time** of 50000 hours, a **Lifespan** of 50000hrs, and a **Luminous Flux** of 30000lm. The **Color Temperature** range is 2700k-6000k.