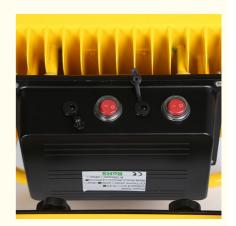

# Waterproof Outdoor Rechargeable 2000lm LED Work Soccer Field Flood Light

### **Product Description:**

Our 400w Outdoor Lamp IP65 Waterproof LED Flood Light is of premium quality, made with high-grade aluminum material that is durable, corrosion-resistant and ensures an extended lifespan of 50,000 hours. This outdoor led flood light is designed with a rechargeable feature and is suitable for applications in squares, farms, schools, parks, and stadiums. The outdoor led flood light is packaged in a carton box for secure shipping and is IP65 rated for waterproof protection. The advanced lighting technology and modern design of this LED flood light make it a great addition to any outdoor space.

### **Applications:**

Yahua lighting's high-quality **LED Flood Light**, model YHZ-FL, is the perfect choice for indoor and outdoor illumination. This flood light has a **Minimum Order Quantity** of 1, and is offered at a Price of USD19-69. It is **Certified** by CE, ROH, IP65 and ISO9001, and comes packaged in Carton Box with foam + carton plus + wooden case. The **Delivery Time** is 3-7days, and Payment Terms include T/T, Wester union, Paypal and Credit Card. Its **Supply Ability** is 8000PCS/Month. This LED flood light has a **Working Time** of 50000 hours, a **Lifespan** of 50000hrs, and a **Luminous Flux** of 30000lm. The **Color Temperature** range is 2700k-6000k.