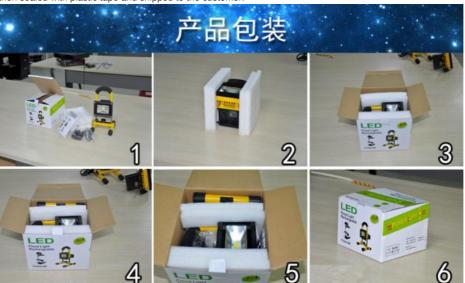

### Packing and Shipping:

Packaging and Shipping

LED Flood Light is packaged in a secure, durable cardboard box, lined with foam to protect the product and the contents from any damage. The box is clearly labeled with all the required information, including the product name, model number, and quantity. The box is then sealed with plastic tape and shipped to the customer.

• Packaging Details: Foam + carton plus + wooden case

• Delivery Time: 3-7days

• Payment Terms: T/T, Wester union, Paypal, Credit Card

• Supply Ability: 8000PCS/Month