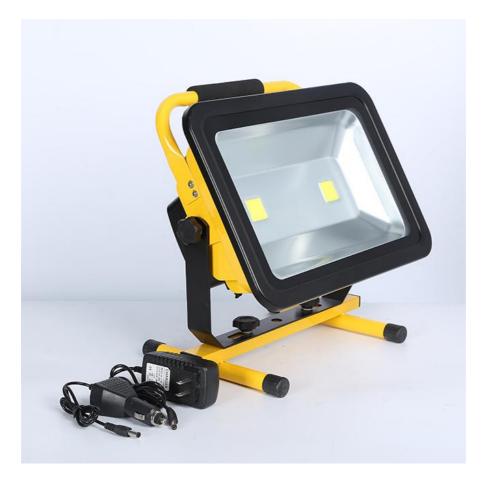

### **Product Description:**

Our 400w Outdoor Lamp IP65 Waterproof LED Flood Light is of premium quality, made with high-grade aluminum material that is durable, corrosion-resistant and ensures an extended lifespan of 50,000 hours. This outdoor led flood light is designed with a rechargeable feature and is suitable for applications in squares, farms, schools, parks, and stadiums. The outdoor led flood light is packaged in a carton box for secure shipping and is IP65 rated for waterproof protection. The advanced lighting technology and modern design of this LED flood light make it a great addition to any outdoor space.