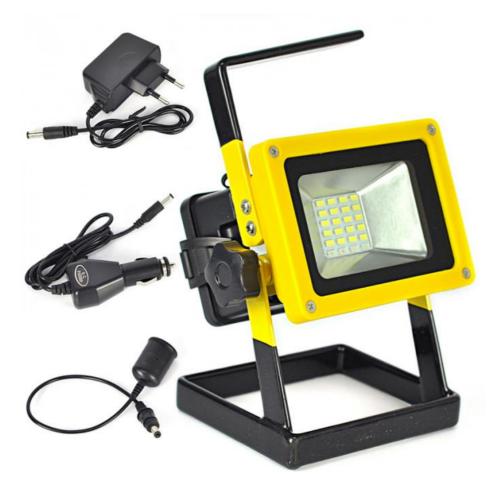

|
| Material             | Aluminum                                                                                             |
| Feature              | Rechargeable                                                                                         |
| IP Rating            | IP66                                                                                                 |
| Working Time (hours) | 50000                                                                                                |
| Color Temperature    | 2700k-6000k                                                                                          |
| Product Name         | 400w Outdoor Lamp IP65 Waterproof LED Flood Light, Stadium Projector Lamp,<br>Stadium Projector Lamp |



### **Applications:**

Yahua lighting's high-quality **LED Flood Light**, model YHZ-FL, is the perfect choice for indoor and outdoor illumination. This flood light has a **Minimum Order Quantity** of 1, and is offered at a Price of USD19-69. It is **Certified** by CE, ROH, IP65 and ISO9001, and comes packaged in Carton Box with foam + carton plus + wooden case. The **Delivery Time** is 3-7days, and Payment Terms include T/T, Wester union, Paypal and Credit Card. Its **Supply Ability** is 8000PCS/Month. This LED flood light has a **Working Time** of 50000 hours, a **Lifespan** of 50000hrs, and a **Luminous Flux** of 30000lm. The **Color Temperature** range is 2700k-6000k.



### **Customization:**

LED Flood Light 200W - Yahua Lighting YHZ-FL

Brand Name: Yahua lighting Model Number: YHZ-