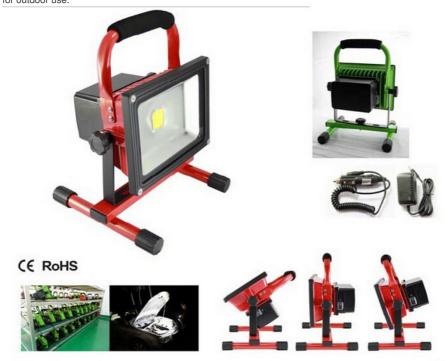

### **Product Description:**

Our 400w Outdoor Lamp IP65 Waterproof LED Flood Light is of premium quality, made with high-grade aluminum material that is durable, corrosion-resistant and ensures an extended lifespan of 50,000 hours. This outdoor led flood light is designed with a rechargeable feature and is suitable for applications in squares, farms, schools, parks, and stadiums. The outdoor led flood light is packaged in a carton box for secure shipping and is IP65 rated for waterproof protection. The advanced lighting technology and modern design of this LED flood light make it a great addition to any outdoor space.

#### Features:

Product Name: LED Flood Light

Material: Aluminum

IP Rating: IP66, Waterproof Floodlight Outdoor

Luminous Flux: 30000lm

Lifespan: 50,000hrs, outdoor led flood light Working Time (hours): 50000, led flood light

Luminous Flux: 30000lm

IP Rating: IP66

Working Time (hours): 50000

Yahua Lighting's YHZ-FL LED Flood Light 200W is perfect for outdoor use, it is waterproof and certified for CE, ROH, IP65, ISO9001. It offers a high quality of light with 30,000 lumen luminous flux, and is made of durable aluminum. The IP rating of 66 gives it great protection against dust and water, and it can last for up to 50,000 hours of working time. It is suitable for squares, farm, school, park, stadium and other outdoor places. With the minimum order of 1 piece, you can get it with a price of USD19-69 and it will be packaged in foam, carton plus and wooden case. Delivery time will be 3-7 days. Payment terms are flexible, you can make the payment via T/T, Wester union, Paypal, Credit Card. We have a great supply ability of 8,000PCS/Month. We highly recommend our LED Flood Light 200W for outdoor use.