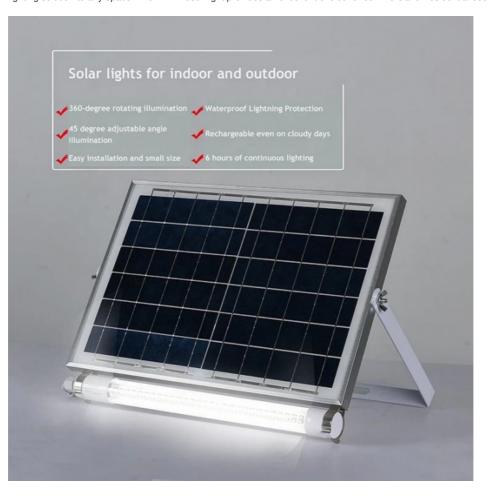

# Product Specification

| Name:                   | Solar Fluorescent Lamp                                     |
|-------------------------|------------------------------------------------------------|
| Battery:                | 18650-3.7V-4000MA                                          |
| Working Mode:           | Light Control + Radar Sensor/time Control                  |
| LED Chip:               | 38 Pcs LED-3030                                            |
| • Working Time (hours): | 12-24 Hours                                                |
| Charging Time:          | 5-8 Hours                                                  |
| Material:               | PC+Aluminum                                                |
| Package:                | Carton Box                                                 |
| • Warranty:             | 2 Years                                                    |
| Waterproof Garde:       | IP65                                                       |
| Highlight:              | IP65 LED Tube Light,<br>150W Solar LED Floodlight Outdoor, |

#### **Technical Parameters:**

Product Name: Led Tube Light Fluorescent 60w No need electric Working time:12-24 hours, charging time 5-8H Solar panel: 6V 6W Battery:18650-3.7V-4000MA Work mode:light control + radar sensor/time control Size:L280W220H28mm/pc LED chip:38 pcs LED-3030 Waterproof grade:IP 65 Material:PC+Aluminum Warranty:2 years