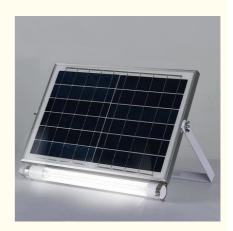

# Product Specification

| Name:                   | Solar Fluorescent Lamp                                     |
|-------------------------|------------------------------------------------------------|
| Battery:                | 18650-3.7V-4000MA                                          |
| Working Mode:           | Light Control + Radar Sensor/time Control                  |
| LED Chip:               | 38 Pcs LED-3030                                            |
| • Working Time (hours): | 12-24 Hours                                                |
| Charging Time:          | 5-8 Hours                                                  |
| Material:               | PC+Aluminum                                                |
| Package:                | Carton Box                                                 |
| • Warranty:             | 2 Years                                                    |
| Waterproof Garde:       | IP65                                                       |
| Highlight:              | IP65 LED Tube Light,<br>150W Solar LED Floodlight Outdoor, |

#### **Technical Parameters:**

Product Name: Led Tube Light Fluorescent 60w No need electric Working time:12-24 hours, charging time 5-8H Solar panel: 6V 6W Battery:18650-3.7V-4000MA Work mode:light control + radar sensor/time control Size:L280W220H28mm/pc LED chip:38 pcs LED-3030 Waterproof grade:IP 65 Material:PC+Aluminum Warranty:2 years