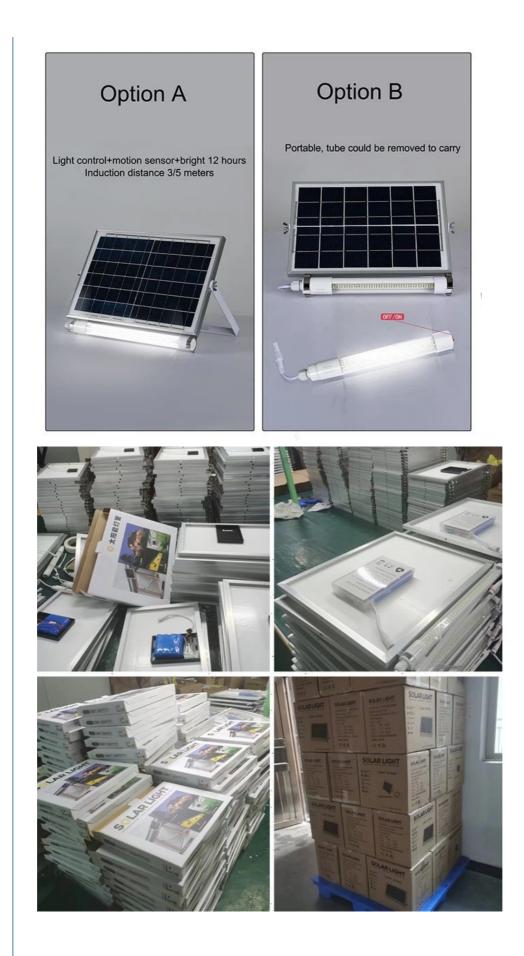

# Product Specification

| Name:                   | Solar Fluorescent Lamp                                     |
|-------------------------|------------------------------------------------------------|
| Battery:                | 18650-3.7V-4000MA                                          |
| Working Mode:           | Light Control + Radar Sensor/time Control                  |
| LED Chip:               | 38 Pcs LED-3030                                            |
| • Working Time (hours): | 12-24 Hours                                                |
| Charging Time:          | 5-8 Hours                                                  |
| Material:               | PC+Aluminum                                                |
| Package:                | Carton Box                                                 |
| • Warranty:             | 2 Years                                                    |
| Waterproof Garde:       | IP65                                                       |
| Highlight:              | IP65 LED Tube Light,<br>150W Solar LED Floodlight Outdoor, |

#### **Technical Parameters:**

Product Name: Led Tube Light Fluorescent 60w No need electric Working time:12-24 hours, charging time 5-8H Solar panel: 6V 6W Battery:18650-3.7V-4000MA Work mode:light control + radar sensor/time control Size:L280W220H28mm/pc LED chip:38 pcs LED-3030 Waterproof grade:IP 65 Material:PC+Aluminum Warranty:2 years