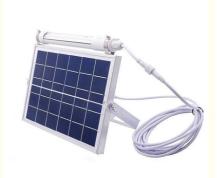

# Product Specification

| Name:                   | Solar Fluorescent Lamp                                     |
|-------------------------|------------------------------------------------------------|
| Battery:                | 18650-3.7V-4000MA                                          |
| Working Mode:           | Light Control + Radar Sensor/time Control                  |
| LED Chip:               | 38 Pcs LED-3030                                            |
| • Working Time (hours): | 12-24 Hours                                                |
| Charging Time:          | 5-8 Hours                                                  |
| Material:               | PC+Aluminum                                                |
| Package:                | Carton Box                                                 |
| • Warranty:             | 2 Years                                                    |
| Waterproof Garde:       | IP65                                                       |
| Highlight:              | IP65 LED Tube Light,<br>150W Solar LED Floodlight Outdoor, |

#### **Technical Parameters:**

Product Name: Led Tube Light Fluorescent 60w No need electric Working time:12-24 hours, charging time 5-8H Solar panel: 6V 6W Battery:18650-3.7V-4000MA Work mode:light control + radar sensor/time control Size:L280W220H28mm/pc LED chip:38 pcs LED-3030 Waterproof grade:IP 65 Material:PC+Aluminum Warranty:2 years