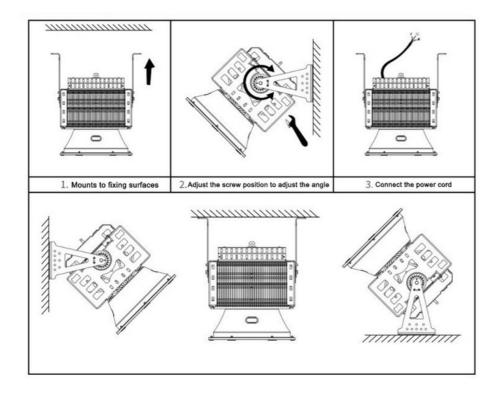

#### **Support and Services:**

Technical support and services for LED Flood Light:

24/7 customer service

Troubleshooting and technical assistance

Onsite installation and maintenance

Regular product updates and upgrades

#### **Packing and Shipping:**

Packaging and Shipping of LED Flood Light

The LED Flood Light is packaged in a strong protective box.

The box is designed to withstand any shocks or vibrations during transit.