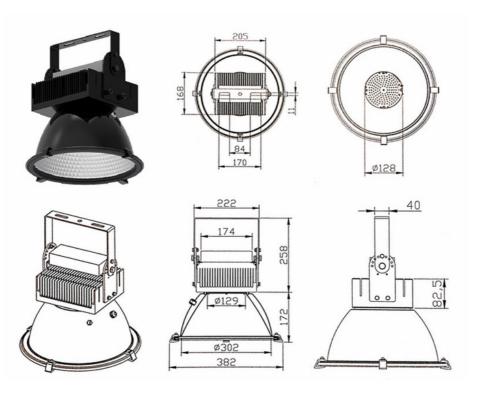

## **Product Specification**

Package: Carton BoxLifespan: 50,000hrsLight Source: LED

Application: Squares, Farm, School, Park, Stadium

Working Time (hours): 50000Material: Aluminum

• CRI: >80 • IP Rating: IP66

#### **Technical Parameters:**

| Parameters                | Details                                           |  |
|---------------------------|---------------------------------------------------|--|
| Stadium Projector Lamp    | 400w Outdoor Lamp IP65 Waterproof LED Flood Light |  |
| Material                  | Aluminum                                          |  |
| IP Rating                 | IP66                                              |  |
| Color Temperature         | 2700k-6000k                                       |  |
| Lifespan                  | 50,000hrs                                         |  |
| Working Time (hours)      | 50000                                             |  |
| Package                   | Carton Box                                        |  |
| CRI                       | >80                                               |  |
| Application               | Squares, Farm, School, Park, Stadium              |  |
| Light Source              | LED                                               |  |
| Luminous Flux             | 30000lm                                           |  |
| High Mast Led Flood Light | 400W                                              |  |