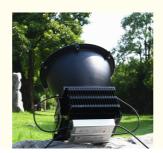

## **Product Description:**

Our LED Flood Light is a perfect outdoor lighting solution for places such as squares, farms, schools, parks, and stadiums. It is designed to last, with a lifespan of up to 50,000 hours and a high IP66 rating to protect against dust and water. It also features a wide range of adjustable color temperatures from 2700K to 6000K. The High Mast Led Flood Light provides a powerful 30,000 lumens of warm white light at 4000K, making it the perfect choice for any outdoor lighting project.

### **Applications:**

Yahua Lighting YHZ-FL LED Flood Light is a high-power LED flood light, ideal for a wide range of applications, from stadiums to gardens, and comes with a range of certifications such as CE, ROH, IP65, and ISO9001. It offers a high luminous flux of 30000lm and a color rendering index of greater than 80. It is available in 200W, Stadium Projector Lamp, and 150W models, and is characterized by its rechargeable feature. It is available with a minimum order quantity of 1 and is offered at competitive prices ranging from USD19-69. The product is packed in foam, carton plus, and wooden cases and delivered within 3-7 days. It is available for payment through T/T, Wester union, Paypal, and Credit Card, with a supply ability of 8000PCS per month.