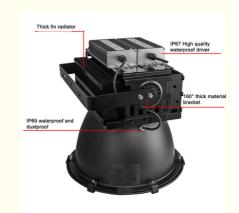

## **Product Specification**

Package: Carton BoxLifespan: 50,000hrsLight Source: LED

Application: Squares, Farm, School, Park, Stadium

Working Time (hours): 50000Material: Aluminum

• CRI: >80 • IP Rating: IP66

#### **Technical Parameters:**

| Parameters                | Details                                           |  |
|---------------------------|---------------------------------------------------|--|
| Stadium Projector Lamp    | 400w Outdoor Lamp IP65 Waterproof LED Flood Light |  |
| Material                  | Aluminum                                          |  |
| IP Rating                 | IP66                                              |  |
| Color Temperature         | 2700k-6000k                                       |  |
| Lifespan                  | 50,000hrs                                         |  |
| Working Time (hours)      | 50000                                             |  |
| Package                   | Carton Box                                        |  |
| CRI                       | >80                                               |  |
| Application               | Squares, Farm, School, Park, Stadium              |  |
| Light Source              | LED                                               |  |
| Luminous Flux             | 30000lm                                           |  |
| High Mast Led Flood Light | 400W                                              |  |