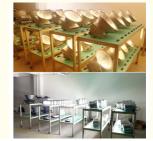

#### **Packing and Shipping:**

Packaging and Shipping of LED Flood Light

The LED Flood Light is packaged in a strong protective box.

The box is designed to withstand any shocks or vibrations during transit.

The box is also sealed for waterproofing.

Shipping of LED Flood Light is done via registered courier service or postal service.

Tracking number will be provided once the product is dispatched.