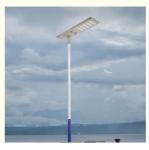

#### **Applications:**

Yahua Lighting's Integrated Solar Street Light, YHZ-SSL, is an all-in-one solar powered outdoor light. It is certified with CE IP65 ROHS ISO, and its minimum order quantity is 1. The price ranges from USD105-249 and it is packed in anti-collision and shatterproof packaging. It can be delivered within 5-8 days upon payment with T/T, Western Union or MoneyGram. The supply ability is 500Pcs/month. It has a voltage of 25.6V, a waterproof level of IP65, a lighting angle of 140° and a working temperature of -20°C~+60°C, with a sensing distance of 20-25m.

Our integrated solar streetlight is a fully automated solar powered outdoor light, that can be installed with ease. The light source is LED, and it requires no electricity with its solar powered design. It is certified with CE IP65 ROHS ISO and comes in an anti-collision and shatterproof packaging. It is designed to last for years, and can be installed at a height of 9-12m. It has a power of 150W and a voltage of 25.6V. The material used in its construction is aluminum alloy.