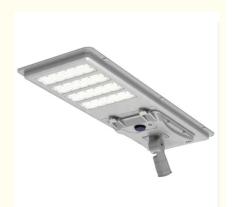

# Aluminum Alloy Integrated Solar Street Light With Environment-Friendly 150W Power

# **Product Specification**

Solar Panel: Monocrystalline Silicon

Warranty: 3 YearsLighting Angle: 140°

• Working Temperature: -20°C~+60°C

• Lighting Time: More Than 12 Hours

Material: Aluminum Alloy

Waterproof Level: IP65Sensing Distance: 20-25m

# **Features:**

<u>Product Name: Integrated Solar Street Light</u> <u>Color Temperature: 6000K</u> Waterproof Level: IP65

Working Temperature: -20°C~+60°C

Solar Panel: Monocrystalline Silicon

Voltage: 25.6V