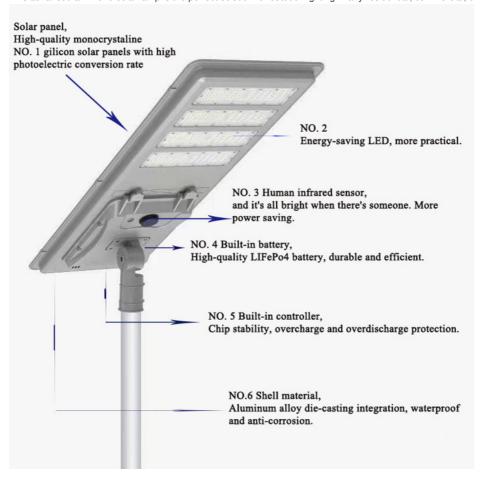

## **Product Description:**

Our Integrated Solar Street Light is a cutting-edge, all-in-one, solar-powered outdoor lighting system that combines the best of modern engineering and traditional solar street lighting. This innovative lighting system utilizes the latest monocrystalline silicon solar panel technology and features a unique all-in-one design with a powerful 25.6V 32Ah/48Ah battery and a 6000K Color Temperature. With superior waterproofing capabilities, the Integrated Solar Street Light is rated IP65 and can provide more than 12 hours of illumination. This advanced all-in-one solar lamp is the perfect solution for outdoor lighting in any residential, commercial, or industrial setting.

# **Features:**

<u>Product Name: Integrated Solar Street Light</u> <u>Color Temperature: 6000K</u> Waterproof Level: IP65

Working Temperature: -20°C~+60°C

Solar Panel: Monocrystalline Silicon

Voltage: 25.6V

#### **Technical Parameters:**

| Attribute           | Value                   |
|---------------------|-------------------------|
| Lighting Time       | More Than 12 Hours      |
| Battery Capacity    | 25.6V 32Ah/48Ah         |
| Material            | Aluminum Alloy          |
| Luminous Flux       | 150-160LM/W             |
| Solar Panel         | Monocrystalline Silicon |
| Lighting Angle      | 140°                    |
| Voltage             | 25.6V                   |
| Working Temperature | -20°C~+60°C             |
| Installation Height | 9-12m                   |
| Sensing Distance    | 20-25m                  |