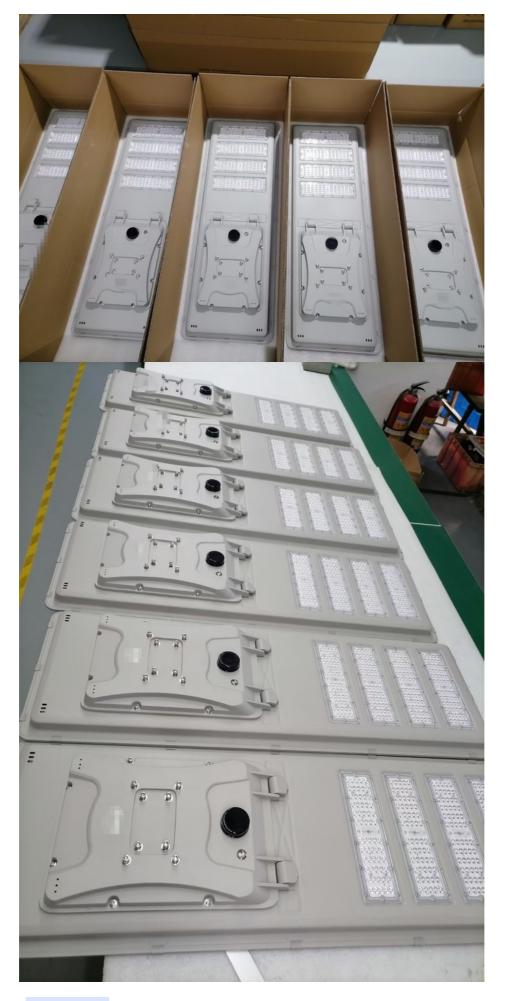

### **Packing and Shipping:**

Packaging and Shipping for Integrated Solar Street Light:

The Integrated Solar Street Light will be securely packaged in a box with cushioning material to protect it from any damage during shipping.

The box will be packaged in a protective outer box and shipped with reliable delivery services such as FedEx or UPS.