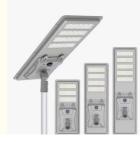

#### **Customization:**

Integrated Solar Streetlight

Yahua Lighting offers custom integrated solar streetlight solutions for customers. Our YHZ-SSL model is a reliable and cost-effective solution for your outdoor lighting needs.

Our integrated solar streetlight is a fully automated solar powered outdoor light, that can be installed with ease. The light source is LED, and it requires no electricity with its solar powered design. It is certified with CE IP65 ROHS ISO and comes in an anti-collision and shatterproof packaging. It is designed to last for years, and can be installed at a height of 9-12m. It has a power of 150W and a voltage of 25.6V. The material used in its construction is aluminum alloy.