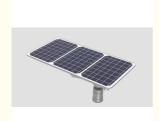

## **Product Description:**

Our Integrated Solar Street Light is a cutting-edge, all-in-one, solar-powered outdoor lighting system that combines the best of modern engineering and traditional solar street lighting. This innovative lighting system utilizes the latest monocrystalline silicon solar panel technology and features a unique all-in-one design with a powerful 25.6V 32Ah/48Ah battery and a 6000K Color Temperature. With superior waterproofing capabilities, the Integrated Solar Street Light is rated IP65 and can provide more than 12 hours of illumination. This advanced all-in-one solar lamp is the perfect solution for outdoor lighting in any residential, commercial, or industrial setting.

# **Features:**

<u>Product Name: Integrated Solar Street Light</u> <u>Color Temperature: 6000K</u> Waterproof Level: IP65

Working Temperature: -20°C~+60°C

Solar Panel: Monocrystalline Silicon

Voltage: 25.6V