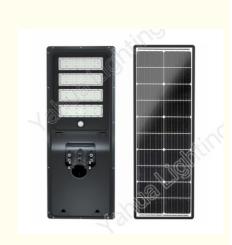

### **Product Description:**

The Integrated Solar Street Light is a revolutionary new product made with durable aluminum alloy and monocrystalline silicon. It has a color temperature of 6000K and a power output of 150W, making it one of the brightest and most efficient solar lighting systems available. With its integrated solar panel, the solar streetlamp is able to generate 12 hours of light. This makes it perfect for areas that don't have access to electricity, or for those who want to reduce their energy bills and their carbon footprint. The advanced design of the Integrated Solar Street Light makes it the perfect choice for those who want to light up homes, gardens, streets, and more.

## **Features:**

Product Name: Integrated Solar Street Light Sensing Distance: 20-25m Lighting Angle: 140° Luminous Flux: 150-160LM/W Solar Panel: Monocrystalline Silicon Light Source: LED Features: All-in-one Solar Lamp. Integrated Solar Street Light

#### **Applications:**

Yahua Lighting's Integrated Solar Street Light is a perfect solar-powered outdoor light for illuminating roads, pathways, parking lots, and other exterior areas. This solar-powered street lamp is equipped with a 150W monocrystalline silicon solar panel, providing up to 150-160LM/W of luminous flux and with a sensing distance of 20-25m. It is CE IP65 ROHS ISO certified and has a waterproof level of IP65, making it ideal for use in any outdoor environment. The anti-collision and shatterproof packaging ensures safe delivery and the minimum order quantity is just 1. Prices range from USD105-249 and Yahua Lighting is able to supply 500Pcs/month. Payment can be made via T/T, Western Union, or MoneyGram. Delivery time is 5-8 days.