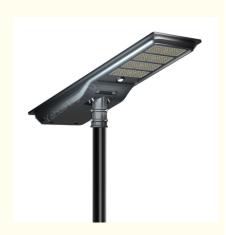

### **Product Description:**

The Integrated Solar Street Light is a revolutionary new product made with durable aluminum alloy and monocrystalline silicon. It has a color temperature of 6000K and a power output of 150W, making it one of the brightest and most efficient solar lighting systems available. With its integrated solar panel, the solar streetlamp is able to generate 12 hours of light. This makes it perfect for areas that don't have access to electricity, or for those who want to reduce their energy bills and their carbon footprint. The advanced design of the Integrated Solar Street Light makes it the perfect choice for those who want to light up homes, gardens, streets, and more.

## **Features:**

Product Name: Integrated Solar Street Light Sensing Distance: 20-25m Lighting Angle: 140° Luminous Flux: 150-160LM/W Solar Panel: Monocrystalline Silicon Light Source: LED Features: All-in-one Solar Lamp. Integrated Solar Street Light

#### **Applications:**

Yahua Lighting's Integrated Solar Street Light is a perfect solar-powered outdoor light for illuminating roads, pathways, parking lots, and other exterior areas. This solar-powered street lamp is equipped with a 150W monocrystalline silicon solar panel, providing up to 150-160LM/W of luminous flux and with a sensing distance of 20-25m. It is CE IP65 ROHS ISO certified and has a waterproof level of IP65, making it ideal for use in any outdoor environment. The anti-collision and shatterproof packaging ensures safe delivery and the minimum order quantity is just 1. Prices range from USD105-249 and Yahua Lighting is able to supply 500Pcs/month. Payment can be made via T/T, Western Union, or MoneyGram. Delivery time is 5-8 days.