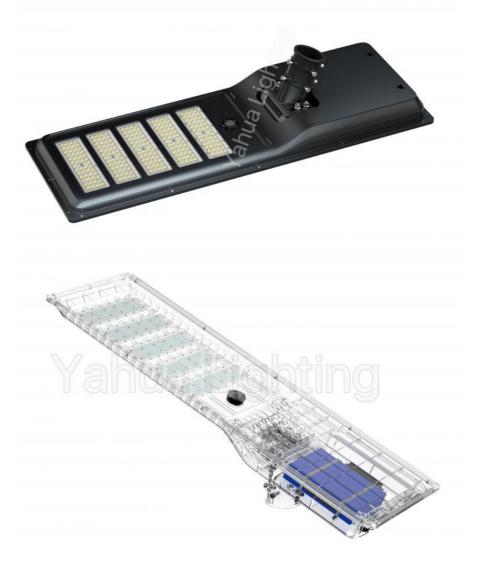

### **Product Description:**

The Integrated Solar Street Light is a revolutionary new product made with durable aluminum alloy and monocrystalline silicon. It has a color temperature of 6000K and a power output of 150W, making it one of the brightest and most efficient solar lighting systems available. With its integrated solar panel, the solar streetlamp is able to generate 12 hours of light. This makes it perfect for areas that don't have access to electricity, or for those who want to reduce their energy bills and their carbon footprint. The advanced design of the Integrated Solar Street Light makes it the perfect choice for those who want to light up homes, gardens, streets, and more.

## **Features:**

Product Name: Integrated Solar Street Light Sensing Distance: 20-25m Lighting Angle: 140° Luminous Flux: 150-160LM/W Solar Panel: Monocrystalline Silicon Light Source: LED Features: All-in-one Solar Lamp. Integrated Solar Street Light

## **Technical Parameters:**

| Parameter        | Details         |
|------------------|-----------------|
| Power            | 120W            |
| Sensing Distance | 20-25m          |
| Battery Capacity | 25.6V 32Ah/48Ah |
| Luminous Flux    | 150-160LM/W     |

| Color Temperature   | 6000K                   |
|---------------------|-------------------------|
| Material            | Die-cast Aluminum       |
| Solar Panel         | Monocrystalline Silicon |
| Installation Height | 9-12m                   |
| Lighting Angle      | 140°                    |
| Waterproof Level    | IP66                    |