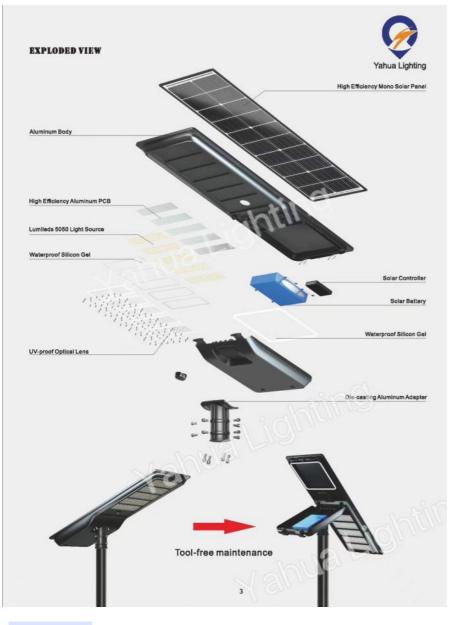

## Product Description

### **Product Description:**

The Integrated Solar Street Light is a revolutionary new product made with durable aluminum alloy and monocrystalline silicon. It has a color temperature of 6000K and a power output of 150W, making it one of the brightest and most efficient solar lighting systems available. With its integrated solar panel, the solar streetlamp is able to generate 12 hours of light. This makes it perfect for areas that don't have access to electricity, or for those who want to reduce their energy bills and their carbon footprint. The advanced design of the Integrated Solar Street Light makes it the perfect choice for those who want to light up homes, gardens, streets, and more.

## **Features:**

Product Name: Integrated Solar Street Light Sensing Distance: 20-25m Lighting Angle: 140° Luminous Flux: 150-160LM/W Solar Panel: Monocrystalline Silicon Light Source: LED Features: All-in-one Solar Lamp. Integrated Solar Street Light