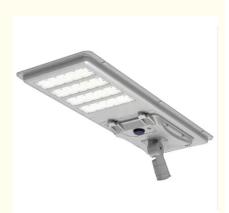

### 30W-200W High Brightness Die Casting Aluminum All In One LED Solar Street Light

#### **Product Specification**

| <ul> <li>Light Efficiency:</li> </ul>                         | 120Lm/w                       |
|---------------------------------------------------------------|-------------------------------|
| Color Temperature:                                            | 6500K                         |
| • IP Grade:                                                   | IP65                          |
| Beam Angle:                                                   | 120°                          |
| Charge Time:                                                  | 8 Hours                       |
| Working Time:                                                 | 12 Hours                      |
| <ul> <li>Installation Space Distance: 15-20 Meters</li> </ul> |                               |
| • Lamp Size:                                                  | 500*220*45mm                  |
| Warranty:                                                     | 3 Years                       |
| Highlight:                                                    | 6500K All In One Solar Light, |

6500K All In One Solar Light, Aluminum Integrated LED Solar Street Light, 200W LED Solar Street Light