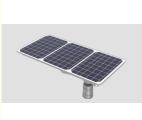

#### **Product Specification**

| <ul> <li>Light Efficiency:</li> </ul>                         | 120Lm/w                       |
|---------------------------------------------------------------|-------------------------------|
| Color Temperature:                                            | 6500K                         |
| • IP Grade:                                                   | IP65                          |
| Beam Angle:                                                   | 120°                          |
| Charge Time:                                                  | 8 Hours                       |
| Working Time:                                                 | 12 Hours                      |
| <ul> <li>Installation Space Distance: 15-20 Meters</li> </ul> |                               |
| • Lamp Size:                                                  | 500*220*45mm                  |
| Warranty:                                                     | 3 Years                       |
| Highlight:                                                    | 6500K All In One Solar Light, |

#### **Technical Parameters**

| Light efficiency            | 120Lm/w      |
|-----------------------------|--------------|
| Light degradation rate      | 25000h ≤ 25% |
| Color temperature           | 6500K        |
| IP grade                    | IP65         |
| Beam angle                  | 120°         |
| Charge time                 | 8 Hours      |
| Working time                | 12 Hours     |
| Installation height         | 5-6 m        |
| Installation space distance | 15-20 meters |
| Lamp Size                   | 500*220*45mm |
| Warranty                    | 3 years      |