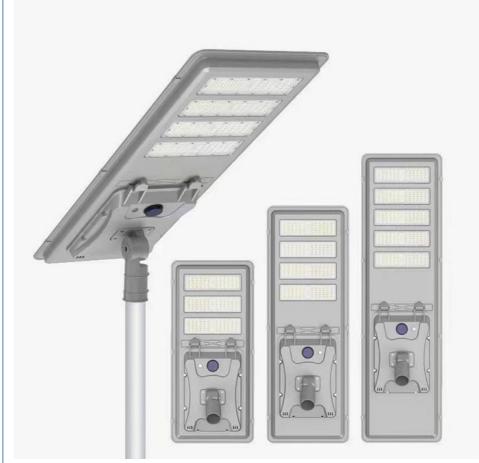

#### **Product Specification**

| <ul> <li>Light Efficiency:</li> </ul>                         | 120Lm/w                       |
|---------------------------------------------------------------|-------------------------------|
| Color Temperature:                                            | 6500K                         |
| • IP Grade:                                                   | IP65                          |
| Beam Angle:                                                   | 120°                          |
| Charge Time:                                                  | 8 Hours                       |
| Working Time:                                                 | 12 Hours                      |
| <ul> <li>Installation Space Distance: 15-20 Meters</li> </ul> |                               |
| • Lamp Size:                                                  | 500*220*45mm                  |
| Warranty:                                                     | 3 Years                       |
| Highlight:                                                    | 6500K All In One Solar Light, |

#### **Technical Parameters**

| Light efficiency            | 120Lm/w      |
|-----------------------------|--------------|
| Light degradation rate      | 25000h ≤ 25% |
| Color temperature           | 6500K        |
| IP grade                    | IP65         |
| Beam angle                  | 120°         |
| Charge time                 | 8 Hours      |
| Working time                | 12 Hours     |
| Installation height         | 5-6 m        |
| Installation space distance | 15-20 meters |
| Lamp Size                   | 500*220*45mm |
| Warranty                    | 3 years      |