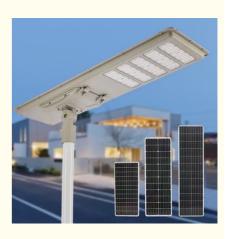

### 30W-200W High Brightness Die Casting Aluminum All In One LED Solar Street Light

#### **Product Specification**

| <ul> <li>Light Efficiency:</li> </ul>                         | 120Lm/w                       |
|---------------------------------------------------------------|-------------------------------|
| Color Temperature:                                            | 6500K                         |
| • IP Grade:                                                   | IP65                          |
| Beam Angle:                                                   | 120°                          |
| Charge Time:                                                  | 8 Hours                       |
| Working Time:                                                 | 12 Hours                      |
| <ul> <li>Installation Space Distance: 15-20 Meters</li> </ul> |                               |
| • Lamp Size:                                                  | 500*220*45mm                  |
| Warranty:                                                     | 3 Years                       |
| Highlight:                                                    | 6500K All In One Solar Light, |

6500K All In One Solar Light, Aluminum Integrated LED Solar Street Light, 200W LED Solar Street Light