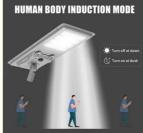

#### Features

1. Lithium Battery: These lights are equipped with a high-quality lithium battery, ensuring long-lasting and reliable

performance. The battery can efficiently store solar energy during the day to power the lights throughout the night. 2. Infrared Solar Motion: With infrared solar motion technology, the lights automatically detect movement within their range and illuminate the area. This feature provides enhanced security and convenience, as the lights only activate when needed. 3. Light Weight Design: The Dusk till Dawn Solar Outdoor Lights are designed to be lightweight, making them easy to handle and install. Their compact design also ensures they blend seamlessly into any outdoor environment.