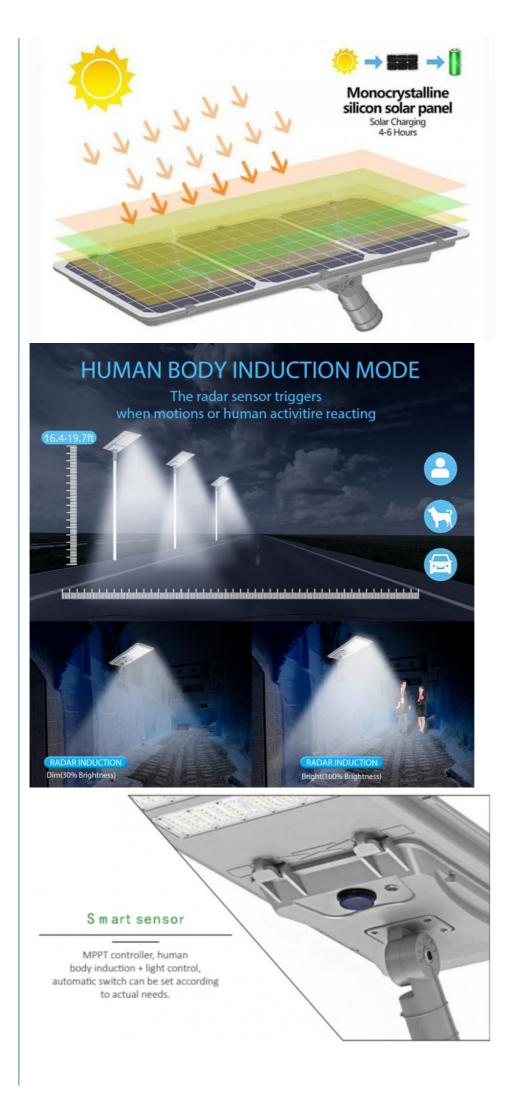

#### Features

1. Lithium Battery: These lights are equipped with a high-quality lithium battery, ensuring long-lasting and reliable

performance. The battery can efficiently store solar energy during the day to power the lights throughout the night. 2. Infrared Solar Motion: With infrared solar motion technology, the lights automatically detect movement within their range and illuminate the area. This feature provides enhanced security and convenience, as the lights only activate when needed. 3. Light Weight Design: The Dusk till Dawn Solar Outdoor Lights are designed to be lightweight, making them easy to handle and install. Their compact design also ensures they blend seamlessly into any outdoor environment.

#### Products Description

Introducing the Dusk till Dawn Solar Outdoor Lights, an innovative lighting solution with a patent-pending design. These lights are built with convenience in mind, as they require no cables for installation. Find the perfect spot, and the lights are ready to be installed hassle-free. With its easy installation process, you can save time and effort while enjoying reliable outdoor lighting. This solar street light has multiple fields of application, making it suitable for various settings. Whether you need to illuminate your garden, patio, pathway, or driveway, these lights will provide a reliable and energy-efficient lighting solution.