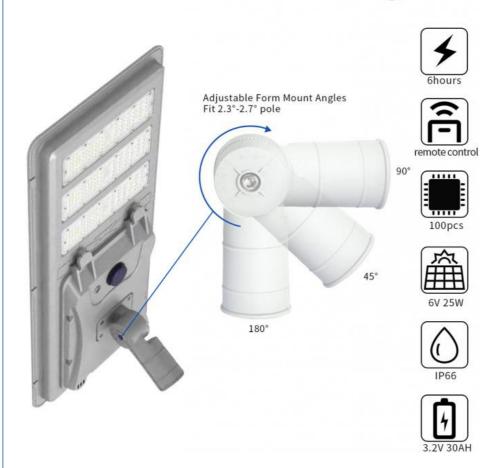

#### **Product Specification**

| <ul> <li>Light Efficiency:</li> </ul>                         | 120Lm/w                       |
|---------------------------------------------------------------|-------------------------------|
| Color Temperature:                                            | 6500K                         |
| • IP Grade:                                                   | IP65                          |
| Beam Angle:                                                   | 120°                          |
| Charge Time:                                                  | 8 Hours                       |
| Working Time:                                                 | 12 Hours                      |
| <ul> <li>Installation Space Distance: 15-20 Meters</li> </ul> |                               |
| • Lamp Size:                                                  | 500*220*45mm                  |
| Warranty:                                                     | 3 Years                       |
| Highlight:                                                    | 6500K All In One Solar Light, |

#### **Technical Parameters**

| Light efficiency            | 120Lm/w      |
|-----------------------------|--------------|
| Light degradation rate      | 25000h ≤ 25% |
| Color temperature           | 6500K        |
| IP grade                    | IP65         |
| Beam angle                  | 120°         |
| Charge time                 | 8 Hours      |
| Working time                | 12 Hours     |
| Installation height         | 5-6 m        |
| Installation space distance | 15-20 meters |
| Lamp Size                   | 500*220*45mm |
| Warranty                    | 3 years      |