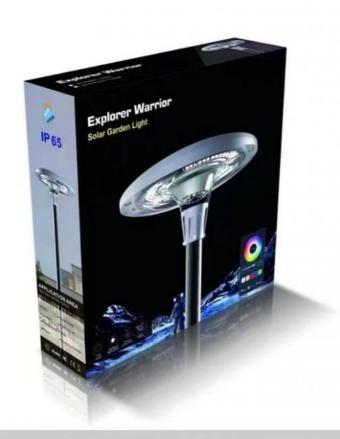

## **Product Description:**

Presenting our Solar Garden Light With Pole, a remarkable lighting solution featuring a 3-4m light pole and capable of illuminating an area spanning 200-350m. Boasting ultra-high brightness ranging from 800-1200W, this eco-friendly garden light delivers vibrant and bold illumination. Equipped with an RGB color mode, it captivates guests with a stunning display of colors. The Solar Garden Light With Pole showcases a sleek and elegant design that harmonizes with any outdoor decor, offering a warm and inviting ambiance. Bid farewell to traditional power-consuming lights and embrace the future with our innovative solar garden light design.

#### Features:

- 1. Special RGB Musical Rhythm: Our solar street light features an innovative RGB musical rhythm function that enhances the lighting atmosphere, making it suitable for various settings.
- 2. High Charging Efficiency: With a focus on high charging efficiency, our solar street light maximizes solar energy absorption, ensuring reliable and sustainable operation.
- 3. Strong Endurance: Our solar street light offers robust endurance, ensuring consistent performance and reliability even in challenging environmental conditions.
- 4. Outstanding High Brightness: Boasting exceptional high brightness, our solar street light provides ample illumination, meeting the lighting needs of large areas such as gardens and outdoor spaces.
- 5. Slope Design: The 8-degree slope design not only enhances aesthetic appeal but also boosts charging efficiency by at least 15% compared to horizontal surfaces. Additionally, the design minimizes dust accumulation, improving power generation and simplifying maintenance.
- 6. Easy Installation: Featuring an integrated design of the light source and solar panel, our solar street light offers effortless installation directly into the pole. This streamlined installation process significantly improves efficiency compared to traditional split solar lamps.
- 7. Highlight SMD 5730 Light Source: The advanced SMD 5730 light source delivers ultra-high power (800W and 1200W), capable of illuminating 200-350 square meters. Additionally, the RGB light source can synchronize with music from a mobile phone app, enhancing the lighting atmosphere dynamically.