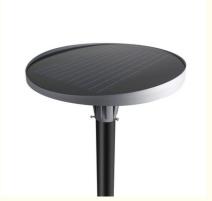

## **Product Description:**

Presenting our Solar Garden Light With Pole, a remarkable lighting solution featuring a 3-4m light pole and capable of illuminating an area spanning 200-350m. Boasting ultra-high brightness ranging from 800-1200W, this eco-friendly garden light delivers vibrant and bold illumination. Equipped with an RGB color mode, it captivates guests with a stunning display of colors. The Solar Garden Light With Pole showcases a sleek and elegant design that harmonizes with any outdoor decor, offering a warm and inviting ambiance. Bid farewell to traditional power-consuming lights and embrace the future with our innovative solar garden light design.

#### Features:

- 1. Special RGB Musical Rhythm: Our solar street light features an innovative RGB musical rhythm function that enhances the lighting atmosphere, making it suitable for various settings.
- 2. High Charging Efficiency: With a focus on high charging efficiency, our solar street light maximizes solar energy absorption, ensuring reliable and sustainable operation.
- 3. Strong Endurance: Our solar street light offers robust endurance, ensuring consistent performance and reliability even in challenging environmental conditions.
- 4. Outstanding High Brightness: Boasting exceptional high brightness, our solar street light provides ample illumination, meeting the lighting needs of large areas such as gardens and outdoor spaces.
- 5. Slope Design: The 8-degree slope design not only enhances aesthetic appeal but also boosts charging efficiency by at least 15% compared to horizontal surfaces. Additionally, the design minimizes dust accumulation, improving power generation and simplifying maintenance.
- 6. Easy Installation: Featuring an integrated design of the light source and solar panel, our solar street light offers effortless installation directly into the pole. This streamlined installation process significantly improves efficiency compared to traditional split solar lamps.
- 7. Highlight SMD 5730 Light Source: The advanced SMD 5730 light source delivers ultra-high power (800W and 1200W), capable of illuminating 200-350 square meters. Additionally, the RGB light source can synchronize with music from a mobile phone app, enhancing the lighting atmosphere dynamically.