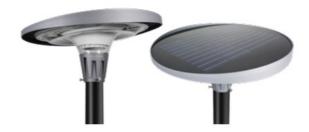

## **Product Description:**

Presenting our Solar Garden Light With Pole, a remarkable lighting solution featuring a 3-4m light pole and capable of illuminating an area spanning 200-350m. Boasting ultra-high brightness ranging from 800-1200W, this eco-friendly garden light delivers vibrant and bold illumination. Equipped with an RGB color mode, it captivates guests with a stunning display of colors. The Solar Garden Light With Pole showcases a sleek and elegant design that harmonizes with any outdoor decor, offering a warm and inviting ambiance. Bid farewell to traditional power-consuming lights and embrace the future with our innovative solar garden light design.