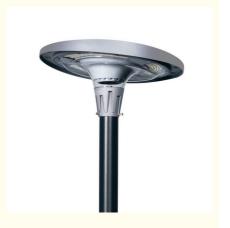

## **Product Description:**

Presenting our Solar Garden Light With Pole, a remarkable lighting solution featuring a 3-4m light pole and capable of illuminating an area spanning 200-350m. Boasting ultra-high brightness ranging from 800-1200W, this eco-friendly garden light delivers vibrant and bold illumination. Equipped with an RGB color mode, it captivates guests with a stunning display of colors. The Solar Garden Light With Pole showcases a sleek and elegant design that harmonizes with any outdoor decor, offering a warm and inviting ambiance. Bid farewell to traditional power-consuming lights and embrace the future with our innovative solar garden light design.

#### Features:

- 1. Special RGB Musical Rhythm: Our solar street light features an innovative RGB musical rhythm function that enhances the lighting atmosphere, making it suitable for various settings.
- 2. High Charging Efficiency: With a focus on high charging efficiency, our solar street light maximizes solar energy absorption, ensuring reliable and sustainable operation.
- 3. Strong Endurance: Our solar street light offers robust endurance, ensuring consistent performance and reliability even in challenging environmental conditions.
- 4. Outstanding High Brightness: Boasting exceptional high brightness, our solar street light provides ample illumination, meeting the lighting needs of large areas such as gardens and outdoor spaces.
- 5. Slope Design: The 8-degree slope design not only enhances aesthetic appeal but also boosts charging efficiency by at least 15% compared to horizontal surfaces. Additionally, the design minimizes dust accumulation, improving power generation and simplifying maintenance.
- 6. Easy Installation: Featuring an integrated design of the light source and solar panel, our solar street light offers effortless installation directly into the pole. This streamlined installation process significantly improves efficiency compared to traditional split solar lamps.
- 7. Highlight SMD 5730 Light Source: The advanced SMD 5730 light source delivers ultra-high power (800W and 1200W), capable of illuminating 200-350 square meters. Additionally, the RGB light source can synchronize with music from a mobile phone app, enhancing the lighting atmosphere dynamically.