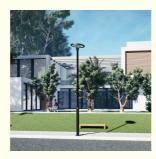

## **Product Description:**

Presenting our Solar Garden Light With Pole, a remarkable lighting solution featuring a 3-4m light pole and capable of illuminating an area spanning 200-350m. Boasting ultra-high brightness ranging from 800-1200W, this eco-friendly garden light delivers vibrant and bold illumination. Equipped with an RGB color mode, it captivates guests with a stunning display of colors. The Solar Garden Light With Pole showcases a sleek and elegant design that harmonizes with any outdoor decor, offering a warm and inviting ambiance. Bid farewell to traditional power-consuming lights and embrace the future with our innovative solar garden light design.