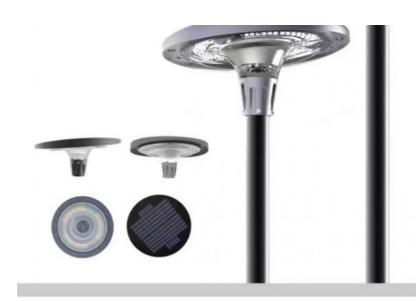

## **Product Description:**

Presenting our Solar Garden Light With Pole, a remarkable lighting solution featuring a 3-4m light pole and capable of illuminating an area spanning 200-350m. Boasting ultra-high brightness ranging from 800-1200W, this eco-friendly garden light delivers vibrant and bold illumination. Equipped with an RGB color mode, it captivates guests with a stunning display of colors. The Solar Garden Light With Pole showcases a sleek and elegant design that harmonizes with any outdoor decor, offering a warm and inviting ambiance. Bid farewell to traditional power-consuming lights and embrace the future with our innovative solar garden light design.

#### Features:

- 1. Special RGB Musical Rhythm: Our solar street light features an innovative RGB musical rhythm function that enhances the lighting atmosphere, making it suitable for various settings.
- 2. High Charging Efficiency: With a focus on high charging efficiency, our solar street light maximizes solar energy absorption, ensuring reliable and sustainable operation.
- 3. Strong Endurance: Our solar street light offers robust endurance, ensuring consistent performance and reliability even in challenging environmental conditions.
- 4. Outstanding High Brightness: Boasting exceptional high brightness, our solar street light provides ample illumination, meeting the lighting needs of large areas such as gardens and outdoor spaces.
- 5. Slope Design: The 8-degree slope design not only enhances aesthetic appeal but also boosts charging efficiency by at least 15% compared to horizontal surfaces. Additionally, the design minimizes dust accumulation, improving power generation and simplifying maintenance.
- 6. Easy Installation: Featuring an integrated design of the light source and solar panel, our solar street light offers effortless installation directly into the pole. This streamlined installation process significantly improves efficiency compared to traditional split solar lamps.
- 7. Highlight SMD 5730 Light Source: The advanced SMD 5730 light source delivers ultra-high power (800W and 1200W), capable of illuminating 200-350 square meters. Additionally, the RGB light source can synchronize with music from a mobile phone app, enhancing the lighting atmosphere dynamically.

#### **Technical Parameters:**

| Power                            | 800W                                                                         | 1200W                  |
|----------------------------------|------------------------------------------------------------------------------|------------------------|
| Material                         | Die-casting Aluminium+PC (Anti-UV material)                                  |                        |
| LED QTY (PCS)                    | 186 pcs SMD5730(white)<br>186 pcs SMD5730(warm white)<br>36 pcs SMD5054(RGB) |                        |
| Battery capacity                 | 32AH                                                                         | 48AH                   |
| Solar panel                      | 4V/30W Polycrystalline                                                       | 4V/40W Monocrystalline |
| CCT                              | RGB 16million colors selectable                                              |                        |
| Charging time                    | Efficient sunshine 4-6 hours                                                 |                        |
| Discharging time                 | 2-3 rainy days                                                               |                        |
| Discharge current                | 4.5A                                                                         | 6A                     |
| Luminous Flux                    | 2029LM                                                                       | 2679LM                 |
| Product Features                 | Intelligent light control+Remote control+APP Bluetooth mu sic rhythm         |                        |
| Recommended installation h eight | 3-5 meters                                                                   | 4-6 meters             |