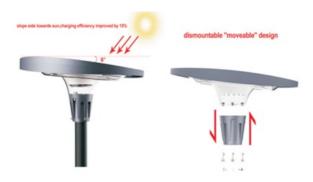

#### Features:

- 1. Special RGB Musical Rhythm: Our solar street light features an innovative RGB musical rhythm function that enhances the lighting atmosphere, making it suitable for various settings.
- 2. High Charging Efficiency: With a focus on high charging efficiency, our solar street light maximizes solar energy absorption, ensuring reliable and sustainable operation.
- 3. Strong Endurance: Our solar street light offers robust endurance, ensuring consistent performance and reliability even in challenging environmental conditions.
- 4. Outstanding High Brightness: Boasting exceptional high brightness, our solar street light provides ample illumination, meeting the lighting needs of large areas such as gardens and outdoor spaces.
- 5. Slope Design: The 8-degree slope design not only enhances aesthetic appeal but also boosts charging efficiency by at least 15% compared to horizontal surfaces. Additionally, the design minimizes dust accumulation, improving power generation and simplifying maintenance.
- 6. Easy Installation: Featuring an integrated design of the light source and solar panel, our solar street light offers effortless installation directly into the pole. This streamlined installation process significantly improves efficiency compared to traditional split solar lamps.
- 7. Highlight SMD 5730 Light Source: The advanced SMD 5730 light source delivers ultra-high power (800W and 1200W), capable of illuminating 200-350 square meters. Additionally, the RGB light source can synchronize with music from a mobile phone app, enhancing the lighting atmosphere dynamically.