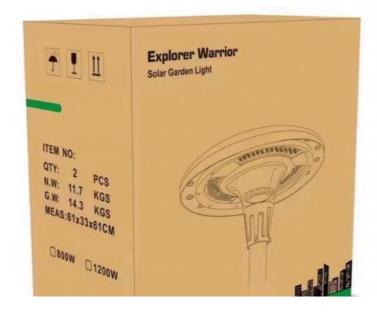

#### **Technical Parameters:**

| Power                            | 800W                                                                         | 1200W                  |
|----------------------------------|------------------------------------------------------------------------------|------------------------|
| Material                         | Die-casting Aluminium+PC (Anti-UV material)                                  |                        |
| LED QTY (PCS)                    | 186 pcs SMD5730(white)<br>186 pcs SMD5730(warm white)<br>36 pcs SMD5054(RGB) |                        |
| Battery capacity                 | 32AH                                                                         | 48AH                   |
| Solar panel                      | 4V/30W Polycrystalline                                                       | 4V/40W Monocrystalline |
| CCT                              | RGB 16million colors selectable                                              |                        |
| Charging time                    | Efficient sunshine 4-6 hours                                                 |                        |
| Discharging time                 | 2-3 rainy days                                                               |                        |
| Discharge current                | 4.5A                                                                         | 6A                     |
| Luminous Flux                    | 2029LM                                                                       | 2679LM                 |
| Product Features                 | Intelligent light control+Remote control+APP Bluetooth mu sic rhythm         |                        |
| Recommended installation h eight | 3-5 meters                                                                   | 4-6 meters             |

## Packing and Shipping:

Integrated Solar Street Light is usually packed in a cardboard box with a waterproof lining. The packaging is designed to protect the product from damage during transit. The box is then secured with bubble wrap and placed in a shipping container for delivery.