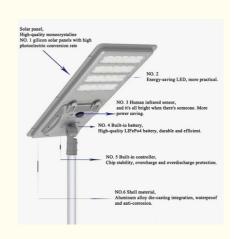

#### Features:

- 1. Enhanced Efficiency: Utilizes mono solar panels for more efficient conversion of light energy into electrical energy, maximizing overall performance and energy production.
- 2. Simplified Installation: All-in-one design eliminates the need for wiring or trenching, reducing installation costs and time, and making it easier and more convenient to set up in various locations.
- 3. Minimal Maintenance: Designed for durability and reduced maintenance requirements, ensuring longevity and reliability without frequent repairs or replacements, making it a cost-effective lighting solution in the long run.

# Intelligent light-control

Die-cast aluminum integrated shell

Fully automatic light sensing Light off during the day automatically charging

When the ambient light is dimmed, it automatically lights up for illumination

### What is a mono solar panel?

A monocrystalline (mono) solar panel is a type of solar panel made from a single continuous crystal structure, typically silicon. The main benefit of mono solar panels is their high efficiency in converting sunlight into electricity. This is due to the purity of the silicon used, which allows the panels to capture and convert a higher percentage of sunlight into electricity compared to other types of solar panels. Additionally, mono solar panels tend to be more space-efficient, meaning they can generate more power in less space, making them ideal for installations with limited roof or ground space. Furthermore, mono solar panels often have a longer lifespan and greater durability, making them a reliable and cost-effective choice for renewable energy generation.