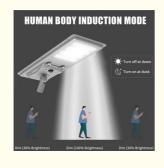

# **Product Specification**

Color Temperature: 3000K-6500K
Led Chip: SMD3030
Warranty: 5 Years

Panel: Mono Solar Panel

Lighting Mode: Remote Control+Light Control+Radar Sensor

• IP Rating: IP65 Waterproof

# Intelligent light-control

Die-cast aluminum integrated shell

Fully automatic light sensing Light off during the day automatically charging

When the ambient light is dimmed, it automatically lights up for illumination