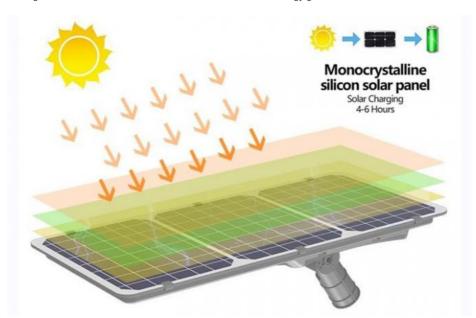

### What is a mono solar panel?

A monocrystalline (mono) solar panel is a type of solar panel made from a single continuous crystal structure, typically silicon. The main benefit of mono solar panels is their high efficiency in converting sunlight into electricity. This is due to the purity of the silicon used, which allows the panels to capture and convert a higher percentage of sunlight into electricity compared to other types of solar panels. Additionally, mono solar panels tend to be more space-efficient, meaning they can generate more power in less space, making them ideal for installations with limited roof or ground space. Furthermore, mono solar panels often have a longer lifespan and greater durability, making them a reliable and cost-effective choice for renewable energy generation.