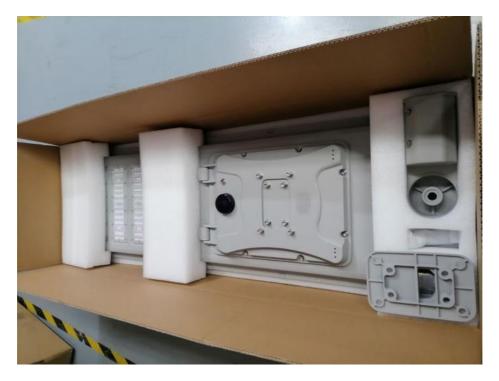

#### Packing and Shipping:

Packaging and Shipping of Solar LED Street Light

Solar LED streetlights are packaged carefully and shipped to customers promptly. The street lights are securely packed in cardboard boxes or wooden crates to prevent any damage during transit.

The boxes and crates are labeled with product details such as product name, weight, dimensions, and shipping address. This reduces the chance of any confusion or delay while the product is in transit.

In addition, a detailed packing list is provided with each order to ensure all items are accounted for when the product is delivered. The solar LED streetlights are shipped using reliable and secure shipping services such as FedEx, UPS, or DHL. This ensures that the product is delivered on time and without any damage.