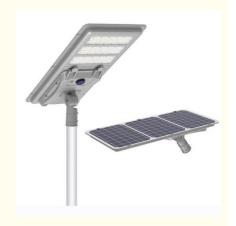

# **Product Specification**

Color Temperature: 3000K-6500K
Led Chip: SMD3030
Warranty: 5 Years

Panel: Mono Solar Panel

Lighting Mode: Remote Control+Light Control+Radar Sensor

• IP Rating: IP65 Waterproof

• Luminous Flux: 150lm/w

Highlight: SMD3030 LED Integrated Street Light,

Mono Solar Panel Integrated Lamp

## **Product Description:**

Our automated Solar LED Street Light is the ideal solution to illuminate outdoor areas with no access to traditional power sources. Built with high quality integrated solar LED light, this integrated solar LED light is designed to provide an energy-efficient, low maintenance, and long-lasting illumination performance with a luminous flux of 150lm/w. It is equipped with a light control and radar sensor, which automatically turns on and off the light according to the surrounding environment. It is also equipped with an IP65 waterproof and dustproof rating, making it suitable for any outdoor environment. Furthermore, it comes with a 5-year warranty and has a working temperature range of -40°C to 60°C, making it a reliable and economical choice for applications such as roadways, pathways, parks, etc. The All In One Solar Street Lighting is the perfect solution for your outdoor lighting needs.