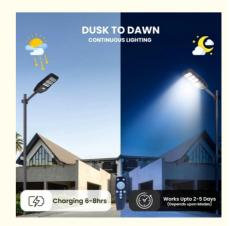

#### Features:

- 1. Enhanced Solar Panel Efficiency: Equipped with a larger solar panel that can convert up to 19% of sunlight into electricity, increasing energy generation and providing a broader range of lighting for various settings.
- 2. Long-lasting Battery: Features a built-in 12AH LifePO4 32650 battery, capable of sustaining continuous lighting for 2-5 days, ensuring reliable operation even in challenging weather conditions.
- 3. Superior Durability: Boasts an IP65 waterproof rating, making it highly resistant to rain and extreme weather, ensuring longevity and consistent performance outdoors.
- 4. High-Efficiency Solar Panel: The integrated street light utilizes a high-efficiency solar panel, enabling faster battery charging even in low sunlight environments compared to standard solar flood lamps.
- 5. Easy Installation: Simple and hassle-free installation on a wall or pole without the need for a main power supply or complex wiring, providing flexibility and convenience.
- 6. Comprehensive Specifications: Includes features such as 100W brightness, 3.6V 15AH LifePo4 battery, 360 SMD 2835 LED chip, ABS + PC material construction, polycrystalline 4V 10W solar panel, remote-controlled light modes, 6-8 hours charging time, and various lighting modes controlled by a microwave radar sensor, offering adaptability and efficiency for different lighting needs.