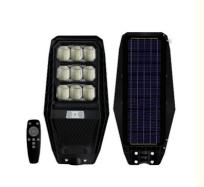

# **Product Description:**

Presenting our Solar Street Light, a sustainable lighting solution that saves energy and reduces costs by harnessing sunlight for automatic nighttime illumination. The high-grade poly-crystalline silicon solar panel operates effectively across a wide temperature range of -20°C to 60°C, ensuring reliable performance in various climates. With 360/480/600 super bright 6500K LED beads, producing 1200/1600/2200 lumens, it delivers exceptional brightness. Additionally, its IP65 waterproof rating enables durability, making it capable of withstanding extreme weather conditions including rain, sleet, and snow. This Solar Street Light provides an environmentally conscious and resilient lighting option for diverse outdoor settings.

#### Features:

- 1. Enhanced Solar Panel Efficiency: Equipped with a larger solar panel that can convert up to 19% of sunlight into electricity, increasing energy generation and providing a broader range of lighting for various settings.
- 2. Long-lasting Battery: Features a built-in 12AH LifePO4 32650 battery, capable of sustaining continuous lighting for 2-5 days, ensuring reliable operation even in challenging weather conditions.
- 3. Superior Durability: Boasts an IP65 waterproof rating, making it highly resistant to rain and extreme weather, ensuring longevity and consistent performance outdoors.
- 4. High-Efficiency Solar Panel: The integrated street light utilizes a high-efficiency solar panel, enabling faster battery charging even in low sunlight environments compared to standard solar flood lamps.
- 5. Easy Installation: Simple and hassle-free installation on a wall or pole without the need for a main power supply or complex wiring, providing flexibility and convenience.
- 6. Comprehensive Specifications: Includes features such as 100W brightness, 3.6V 15AH LifePo4 battery, 360 SMD 2835 LED chip, ABS + PC material construction, polycrystalline 4V 10W solar panel, remote-controlled light modes, 6-8 hours charging time, and various lighting modes controlled by a microwave radar sensor, offering adaptability and efficiency for different lighting needs.