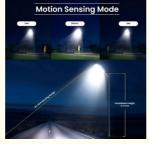

#### Features:

- 1. Enhanced Solar Panel Efficiency: Equipped with a larger solar panel that can convert up to 19% of sunlight into electricity, increasing energy generation and providing a broader range of lighting for various settings.
- 2. Long-lasting Battery: Features a built-in 12AH LifePO4 32650 battery, capable of sustaining continuous lighting for 2-5 days, ensuring reliable operation even in challenging weather conditions.
- 3. Superior Durability: Boasts an IP65 waterproof rating, making it highly resistant to rain and extreme weather, ensuring longevity and consistent performance outdoors.
- 4. High-Efficiency Solar Panel: The integrated street light utilizes a high-efficiency solar panel, enabling faster battery charging even in low sunlight environments compared to standard solar flood lamps.
- 5. Easy Installation: Simple and hassle-free installation on a wall or pole without the need for a main power supply or complex wiring, providing flexibility and convenience.
- 6. Comprehensive Specifications: Includes features such as 100W brightness, 3.6V 15AH LifePo4 battery, 360 SMD 2835 LED chip, ABS + PC material construction, polycrystalline 4V 10W solar panel, remote-controlled light modes, 6-8 hours charging time, and various lighting modes controlled by a microwave radar sensor, offering adaptability and efficiency for different lighting needs.