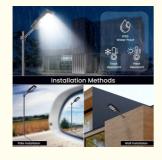

#### Features:

- 1. Enhanced Solar Panel Efficiency: Equipped with a larger solar panel that can convert up to 19% of sunlight into electricity, increasing energy generation and providing a broader range of lighting for various settings.
- 2. Long-lasting Battery: Features a built-in 12AH LifePO4 32650 battery, capable of sustaining continuous lighting for 2-5 days, ensuring reliable operation even in challenging weather conditions.
- 3. Superior Durability: Boasts an IP65 waterproof rating, making it highly resistant to rain and extreme weather, ensuring longevity and consistent performance outdoors.
- 4. High-Efficiency Solar Panel: The integrated street light utilizes a high-efficiency solar panel, enabling faster battery charging even in low sunlight environments compared to standard solar flood lamps.
- 5. Easy Installation: Simple and hassle-free installation on a wall or pole without the need for a main power supply or complex wiring, providing flexibility and convenience.
- 6. Comprehensive Specifications: Includes features such as 100W brightness, 3.6V 15AH LifePo4 battery, 360 SMD 2835 LED chip, ABS + PC material construction, polycrystalline 4V 10W solar panel, remote-controlled light modes, 6-8 hours charging time, and various lighting modes controlled by a microwave radar sensor, offering adaptability and efficiency for different lighting needs.