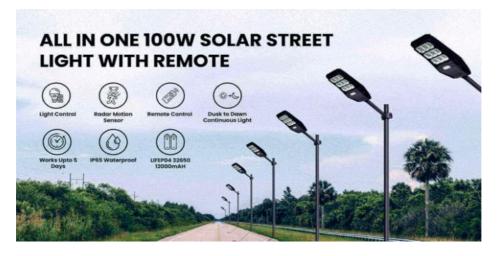

#### Features:

- 1. Enhanced Solar Panel Efficiency: Equipped with a larger solar panel that can convert up to 19% of sunlight into electricity, increasing energy generation and providing a broader range of lighting for various settings.
- 2. Long-lasting Battery: Features a built-in 12AH LifePO4 32650 battery, capable of sustaining continuous lighting for 2-5 days, ensuring reliable operation even in challenging weather conditions.
- 3. Superior Durability: Boasts an IP65 waterproof rating, making it highly resistant to rain and extreme weather, ensuring longevity and consistent performance outdoors.
- 4. High-Efficiency Solar Panel: The integrated street light utilizes a high-efficiency solar panel, enabling faster battery charging even in low sunlight environments compared to standard solar flood lamps.
- 5. Easy Installation: Simple and hassle-free installation on a wall or pole without the need for a main power supply or complex wiring, providing flexibility and convenience.
- 6. Comprehensive Specifications: Includes features such as 100W brightness, 3.6V 15AH LifePo4 battery, 360 SMD 2835 LED chip, ABS + PC material construction, polycrystalline 4V 10W solar panel, remote-controlled light modes, 6-8 hours charging time, and various lighting modes controlled by a microwave radar sensor, offering adaptability and efficiency for different lighting needs.

#### **Technical Parameters:**

| Power                  | 100W            | 200W            | 300W            |
|------------------------|-----------------|-----------------|-----------------|
| Size                   | 530*270*70mm    | 645*300*70mm    | 750*300*70mm    |
| Solar Panel            | 4V/10W          | 4V/15W          | 4V/18W          |
|                        | 420mm*210mm     | 535mm*210mm     | 635mm*210mm     |
| Battery                | 3.2V/12AH       | 3.2V/18AH       | 3.2V/24AH       |
| Light Source           | SMD 2835 360pcs | SMD 2835 480pcs | SMD 2835 600pcs |
| Lumen                  | 1081LM          | 1573LM          | 2136LM          |
| Installation<br>Height | 3 meters        | 3-4 meters      | 4-5 meters      |
| Material               | ABS             |                 |                 |
| WorKing Time           | 12 hours        |                 |                 |
| Charging Time          | 4-6 hours       |                 |                 |
| Color<br>Temperature   | 6500K           |                 |                 |