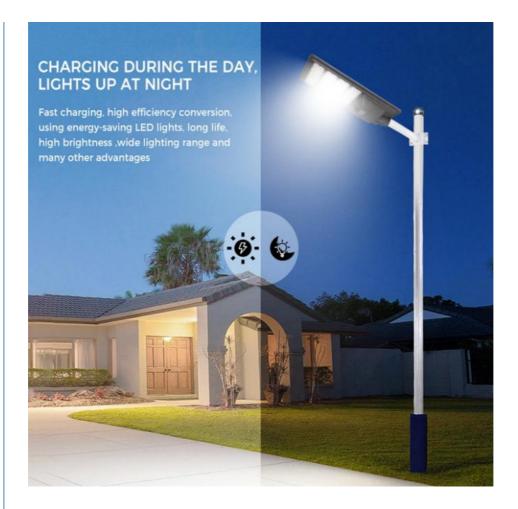

#### Features:

- 1. Solar Panel & Battery: Solar street light's brightness depends on the solar panel and battery capacity. It can be fully charged in 4-6 hours, providing around 18-20 hours of operation.
- 2. 3 Lighting Modes: The light offers three versatile modes automatic dusk to dawn illumination, motion sensor mode with 100% brightness upon detection, and energy-saving mode when no motion is detected. It also includes a remote-controlled mode for customized operation durations.
- 3. Easy Installation: Featuring a 180° adjustable arm, it can be easily installed on different mounting arms, such as walls or poles. It's important to ensure that the switch is turned on before installation.
- 4. High Brightness and Energy Saving: Utilizes Bridgelux chips SMD3030 LED with each LED reaching up to 120lm/w, ensuring high brightness and low power consumption, leading to reduced installation, maintenance, and electricity costs.
- 5. IP65 Waterproof & Aluminum Body: The street light is IP65 waterproof, featuring an aluminum alloy anti-oxidation lamp body and a new inner design housing with individual sealed boxes for batteries, safeguarding against water damage.