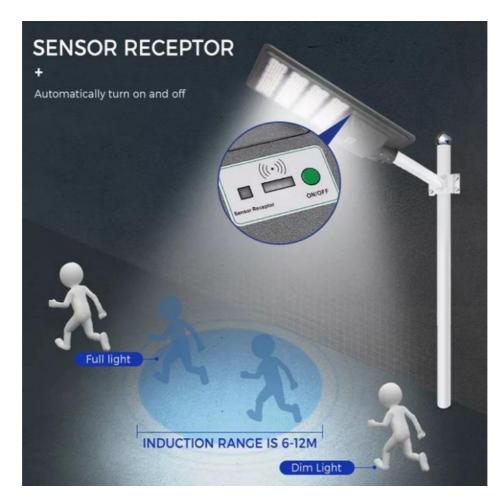

# **Product Specification**

• CRI: Ra>80

• IP Rating: IP65 Waterproof

• Led Chip: SMD3030

Application: Road , Street , Yard, Park, Garden Etc

Working Temperature: -40°C-60°CColor Temperature: 3000K-6500K

Lighting Mode: Remote Control+Light Control+Radar Sensor

#### Features:

- 1. Solar Panel & Battery: Solar street light's brightness depends on the solar panel and battery capacity. It can be fully charged in 4-6 hours, providing around 18-20 hours of operation.
- 2. 3 Lighting Modes: The light offers three versatile modes automatic dusk to dawn illumination, motion sensor mode with 100% brightness upon detection, and energy-saving mode when no motion is detected. It also includes a remote-controlled mode for customized operation durations.
- 3. Easy Installation: Featuring a 180° adjustable arm, it can be easily installed on different mounting arms, such as walls or poles. It's important to ensure that the switch is turned on before installation.
- 4. High Brightness and Energy Saving: Utilizes Bridgelux chips SMD3030 LED with each LED reaching up to 120lm/w, ensuring high brightness and low power consumption, leading to reduced installation, maintenance, and electricity costs.
- 5. IP65 Waterproof & Aluminum Body: The street light is IP65 waterproof, featuring an aluminum alloy anti-oxidation lamp body and a new inner design housing with individual sealed boxes for batteries, safeguarding against water damage.