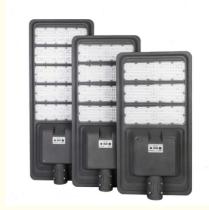

#### Features:

- 1. Solar Panel & Battery: Solar street light's brightness depends on the solar panel and battery capacity. It can be fully charged in 4-6 hours, providing around 18-20 hours of operation.
- 2. 3 Lighting Modes: The light offers three versatile modes automatic dusk to dawn illumination, motion sensor mode with 100% brightness upon detection, and energy-saving mode when no motion is detected. It also includes a remote-controlled mode for customized operation durations.
- 3. Easy Installation: Featuring a 180° adjustable arm, it can be easily installed on different mounting arms, such as walls or poles. It's important to ensure that the switch is turned on before installation.
- 4. High Brightness and Energy Saving: Utilizes Bridgelux chips SMD3030 LED with each LED reaching up to 120lm/w, ensuring high brightness and low power consumption, leading to reduced installation, maintenance, and electricity costs.
- 5. IP65 Waterproof & Aluminum Body: The street light is IP65 waterproof, featuring an aluminum alloy anti-oxidation lamp body and a new inner design housing with individual sealed boxes for batteries, safeguarding against water damage.

#### **Technical Parameters:**

| Solar Panel                | Max Power                   | 18v 60W ( monocrystalline silicon)      |
|----------------------------|-----------------------------|-----------------------------------------|
|                            | Lifetime                    | 25 years                                |
| LED Lamp with sensor       | battery Type                | Lithium battery                         |
|                            | Lifetime                    | 5 years                                 |
|                            | Max power                   | 60w                                     |
|                            | Led chip brand              | Bridgelux from USA with high brightness |
|                            | Lumen (LM)                  | 170 lm/w                                |
|                            | Life Time                   | 80000 hours                             |
|                            | Viewing Angle               | 120º                                    |
| Charge time                | By Sun                      | 6 hours (with enough strong shine)      |
| Discharge time             | Full power                  | more 12 hours                           |
|                            | Saving mode                 | more 24 hours                           |
| Working temperature        | Range(°C)                   | -30°C ~ +60°C                           |
| Colour temperature         | Range (k)                   | 6000k                                   |
| Mounting height            | Range (m)                   | 8-11 m                                  |
| Space between light        | Range (m)                   | 18-20m                                  |
| Lamps material of the main | Aluminium alloy+Die-casting |                                         |
| Certificate                | CE / ROHS                   |                                         |
| Warranty Period            | 3years                      |                                         |