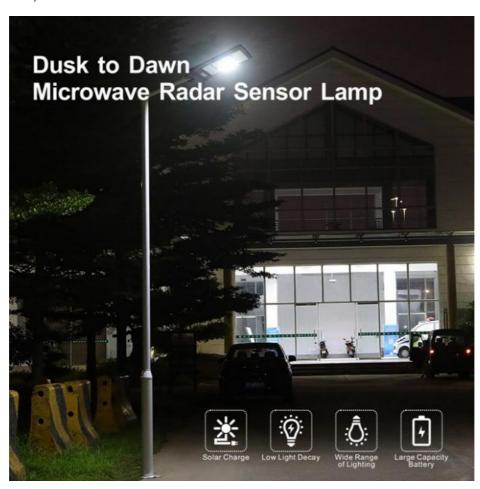

## More Images

## **Product Description:**

Introducing our advanced solar security light featuring 160 LED lights for exceptional brightness and a wide 180° illumination range with a detection angle of 120°. Equipped with a larger capacity of 2400mAh battery, it ensures superior lighting performance. The light offers 3 adjustable modes: Motion sensor mode, Dim Sensor Control Mode, and Always On Mode to cater to diverse lighting requirements. A unique split design separates the solar panel from the main lighting body, allowing flexible installation in sunny areas for optimal charging efficiency. This solar light stands out in the market by providing outstanding illumination and customizable lighting modes, making it an ideal choice for fulfilling your outdoor lighting needs.

#### Features:

- 1. High-Performance Lighting: This outdoor solar light provides 6500k daylight white with 105pcs high-quality LED chips and a 3.2v-20000mAh battery, offering a lifetime of up to 50,000 hours.
- 2. Intelligent Control Options: Featuring light control that automatically turns on at dusk and off at dawn, as well as motion sensor mode for enhanced energy efficiency, switching to 100% brightness when motion is detected, and reverting to 30% energy-saving mode when no activity is detected (up to 26ft with a 120° detection angle).
- 3. Versatile Mounting: The solar street light includes assembly accessories for mounting on a wall or pole, suitable for support poles ranging from 1 to 3 inches in diameter, offering flexible installation options.
- 4. All-Weather Durability: With an IP65 waterproof rating, rainproof, lightning protection, and dustproof design, along with an ABS plastic anti-UV lamp body and an outer sealed rubber ring, this solar street light is designed to withstand adverse weather conditions year-round.