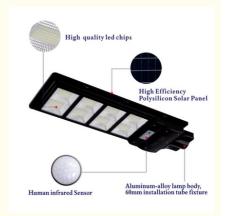

## **Product Description:**

Introducing our advanced solar security light featuring 160 LED lights for exceptional brightness and a wide 180° illumination range with a detection angle of 120°. Equipped with a larger capacity of 2400mAh battery, it ensures superior lighting performance. The light offers 3 adjustable modes: Motion sensor mode, Dim Sensor Control Mode, and Always On Mode to cater to diverse lighting requirements. A unique split design separates the solar panel from the main lighting body, allowing flexible installation in sunny areas for optimal charging efficiency. This solar light stands out in the market by providing outstanding illumination and customizable lighting modes, making it an ideal choice for fulfilling your outdoor lighting needs.

#### Features:

- 1. High-Performance Lighting: This outdoor solar light provides 6500k daylight white with 105pcs high-quality LED chips and a 3.2v-20000mAh battery, offering a lifetime of up to 50,000 hours.
- 2. Intelligent Control Options: Featuring light control that automatically turns on at dusk and off at dawn, as well as motion sensor mode for enhanced energy efficiency, switching to 100% brightness when motion is detected, and reverting to 30% energy-saving mode when no activity is detected (up to 26ft with a 120° detection angle).
- 3. Versatile Mounting: The solar street light includes assembly accessories for mounting on a wall or pole, suitable for support poles ranging from 1 to 3 inches in diameter, offering flexible installation options.
- 4. All-Weather Durability: With an IP65 waterproof rating, rainproof, lightning protection, and dustproof design, along with an ABS plastic anti-UV lamp body and an outer sealed rubber ring, this solar street light is designed to withstand adverse weather conditions year-round.