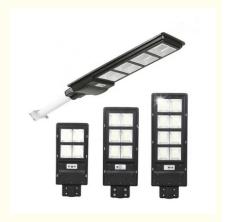

## **Product Description:**

Introducing our advanced solar security light featuring 160 LED lights for exceptional brightness and a wide 180° illumination range with a detection angle of 120°. Equipped with a larger capacity of 2400mAh battery, it ensures superior lighting performance. The light offers 3 adjustable modes: Motion sensor mode, Dim Sensor Control Mode, and Always On Mode to cater to diverse lighting requirements. A unique split design separates the solar panel from the main lighting body, allowing flexible installation in sunny areas for optimal charging efficiency. This solar light stands out in the market by providing outstanding illumination and customizable lighting modes, making it an ideal choice for fulfilling your outdoor lighting needs.

#### Features:

- 1. High-Performance Lighting: This outdoor solar light provides 6500k daylight white with 105pcs high-quality LED chips and a 3.2v-20000mAh battery, offering a lifetime of up to 50,000 hours.
- 2. Intelligent Control Options: Featuring light control that automatically turns on at dusk and off at dawn, as well as motion sensor mode for enhanced energy efficiency, switching to 100% brightness when motion is detected, and reverting to 30% energy-saving mode when no activity is detected (up to 26ft with a 120° detection angle).
- 3. Versatile Mounting: The solar street light includes assembly accessories for mounting on a wall or pole, suitable for support poles ranging from 1 to 3 inches in diameter, offering flexible installation options.
- 4. All-Weather Durability: With an IP65 waterproof rating, rainproof, lightning protection, and dustproof design, along with an ABS plastic anti-UV lamp body and an outer sealed rubber ring, this solar street light is designed to withstand adverse weather conditions year-round.