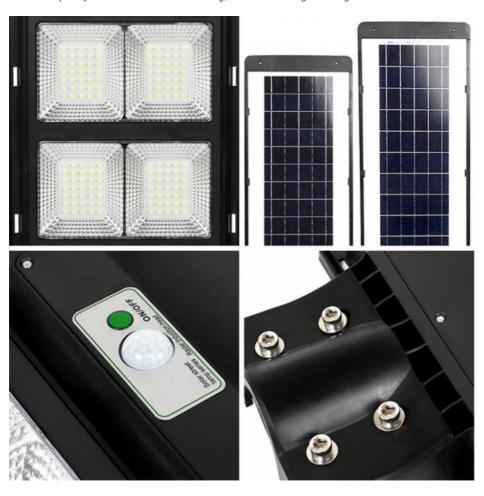

## **Product Description:**

Introducing our advanced solar security light featuring 160 LED lights for exceptional brightness and a wide 180° illumination range with a detection angle of 120°. Equipped with a larger capacity of 2400mAh battery, it ensures superior lighting performance. The light offers 3 adjustable modes: Motion sensor mode, Dim Sensor Control Mode, and Always On Mode to cater to diverse lighting requirements. A unique split design separates the solar panel from the main lighting body, allowing flexible installation in sunny areas for optimal charging efficiency. This solar light stands out in the market by providing outstanding illumination and customizable lighting modes, making it an ideal choice for fulfilling your outdoor lighting needs.

#### Features:

- 1. High-Performance Lighting: This outdoor solar light provides 6500k daylight white with 105pcs high-quality LED chips and a 3.2v-20000mAh battery, offering a lifetime of up to 50,000 hours.
- 2. Intelligent Control Options: Featuring light control that automatically turns on at dusk and off at dawn, as well as motion sensor mode for enhanced energy efficiency, switching to 100% brightness when motion is detected, and reverting to 30% energy-saving mode when no activity is detected (up to 26ft with a 120° detection angle).
- 3. Versatile Mounting: The solar street light includes assembly accessories for mounting on a wall or pole, suitable for support poles ranging from 1 to 3 inches in diameter, offering flexible installation options.
- 4. All-Weather Durability: With an IP65 waterproof rating, rainproof, lightning protection, and dustproof design, along with an ABS plastic anti-UV lamp body and an outer sealed rubber ring, this solar street light is designed to withstand adverse weather conditions year-round.