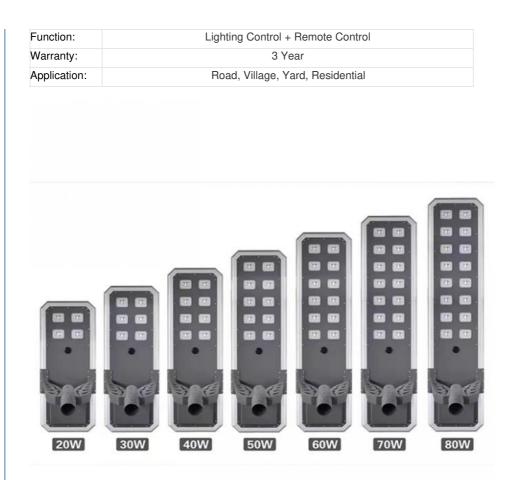

#### **Technical Parameters:**

| Power:                   | 15-20W                      | 20-30W                | 30-40W                   | 30-40W                   | 40-50W                |  |
|--------------------------|-----------------------------|-----------------------|--------------------------|--------------------------|-----------------------|--|
| Product Size:            | 878*386*81mm                | 1118*386*81m<br>m     | 1323*386*81<br>mm        | 1428*386*81<br>mm        | 1598*386*81<br>mm     |  |
| Solar Panel:             | 840*348/45W                 | 1080*348/60W          | 1285*348/70<br>W         | 1390*348/80<br>W         | 1560*348/90<br>W      |  |
| Battery:                 | LifePO4 32650<br>40Ah       | LifePO4 32650<br>55Ah | LifePO4<br>32650<br>65Ah | LifePO4<br>32650<br>70Ah | LifePO4<br>32650 80Ah |  |
| LED Quantity:            | 6Pcs                        | 8Pcs                  | 10Pcs                    | 12Pcs                    | 14Pcs                 |  |
| LED Brand:               | Epistar High Lumen Led Chip |                       |                          |                          |                       |  |
| Material:                | Dia-cast Aluminum+ PC Lens  |                       |                          |                          |                       |  |
| Solar Panel<br>Material: | Monocrystalline Silicon     |                       |                          |                          |                       |  |
| Charging<br>Time:        | 4-6 Hours                   |                       |                          |                          |                       |  |
| Working Time:            | 12-18 Hours                 |                       |                          |                          |                       |  |
| CCT:                     | 2700-6500K                  |                       |                          |                          |                       |  |
| Lumen<br>Efficiency:     | 150lm/W                     |                       |                          |                          |                       |  |