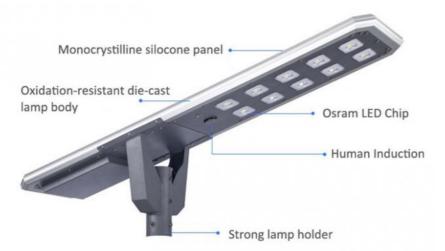

#### **Product Description:**

Presenting our top-of-the-line solar street light, featuring a high-quality LED chip with a high light conversion rate, ensuring optimal efficiency. The monocrystalline silicon photovoltaic charging solar panel accelerates the conversion of solar energy into electricity for sustainable usage. The die-cast aluminum housing offers robust durability and effective heat dissipation, enhancing the service life of the lamp. With its efficient LED lamp beads and high-quality PC material lens, this solar street light is designed to deliver unparalleled performance and reliability, making it an ideal choice for lighting outdoor areas.

#### Features:

Super Brightness: With 160 LED beads emitting daylight white 6500k light at a wide 120° ultra-wide angle, this solar street light provides ample illumination across a wide area of 431 sq. ft, lasting up to 12 hours after a full charge.
Three Ways Intelligent Control: Offering the flexibility of light control, remote control, and motion sensor modes, this street light ensures convenient and versatile operation, transitioning to 100% brightness within 2 seconds when motion is detected.
Easy Installation: The solar street light can be effortlessly mounted on walls or poles without the need for wiring, resulting in cost-effective installation and maintenance. The recommended installation height is 12-24 ft, providing flexibility based on location and requirements.