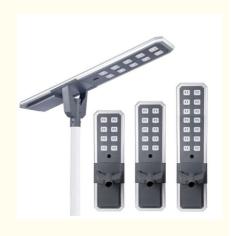

## More Images

IP65 Integrated Street Light,

Aluminum 200W Integrated Solar Street Light

#### **Product Description:**

Presenting our top-of-the-line solar street light, featuring a high-quality LED chip with a high light conversion rate, ensuring optimal efficiency. The monocrystalline silicon photovoltaic charging solar panel accelerates the conversion of solar energy into electricity for sustainable usage. The die-cast aluminum housing offers robust durability and effective heat dissipation, enhancing the service life of the lamp. With its efficient LED lamp beads and high-quality PC material lens, this solar street light is designed to deliver unparalleled performance and reliability, making it an ideal choice for lighting outdoor areas.

#### Features:

Super Brightness: With 160 LED beads emitting daylight white 6500k light at a wide 120° ultra-wide angle, this solar street light provides ample illumination across a wide area of 431 sq. ft, lasting up to 12 hours after a full charge.
Three Ways Intelligent Control: Offering the flexibility of light control, remote control, and motion sensor modes, this street light ensures convenient and versatile operation, transitioning to 100% brightness within 2 seconds when motion is detected.
Easy Installation: The solar street light can be effortlessly mounted on walls or poles without the need for wiring, resulting in cost-effective installation and maintenance. The recommended installation height is 12-24 ft, providing flexibility based on location and requirements.