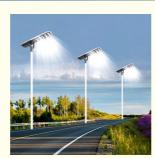

#### **Product Description:**

Presenting our top-of-the-line solar street light, featuring a high-quality LED chip with a high light conversion rate, ensuring optimal efficiency. The monocrystalline silicon photovoltaic charging solar panel accelerates the conversion of solar energy into electricity for sustainable usage. The die-cast aluminum housing offers robust durability and effective heat dissipation, enhancing the service life of the lamp. With its efficient LED lamp beads and high-quality PC material lens, this solar street light is designed to deliver unparalleled performance and reliability, making it an ideal choice for lighting outdoor areas.

#### Features:

Super Brightness: With 160 LED beads emitting daylight white 6500k light at a wide 120° ultra-wide angle, this solar street light provides ample illumination across a wide area of 431 sq. ft, lasting up to 12 hours after a full charge.
Three Ways Intelligent Control: Offering the flexibility of light control, remote control, and motion sensor modes, this street light ensures convenient and versatile operation, transitioning to 100% brightness within 2 seconds when motion is detected.
Easy Installation: The solar street light can be effortlessly mounted on walls or poles without the need for wiring, resulting in cost-effective installation and maintenance. The recommended installation height is 12-24 ft, providing flexibility based on location and requirements.