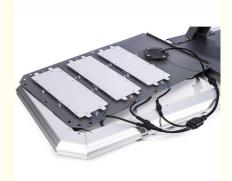

#### **Product Description:**

Presenting our top-of-the-line solar street light, featuring a high-quality LED chip with a high light conversion rate, ensuring optimal efficiency. The monocrystalline silicon photovoltaic charging solar panel accelerates the conversion of solar energy into electricity for sustainable usage. The die-cast aluminum housing offers robust durability and effective heat dissipation, enhancing the service life of the lamp. With its efficient LED lamp beads and high-quality PC material lens, this solar street light is designed to deliver unparalleled performance and reliability, making it an ideal choice for lighting outdoor areas.

4. High-Quality Battery: Utilizing a polycrystalline silicon solar panel with high photoelectric conversion efficiency, and a new lithium battery (lithium iron phosphate 11.1V 35000mAh), this solar street light effectively harnesses solar energy during the day for reliable nighttime lighting.

#### **Technical Parameters:**

| Power:                   | 15-20W                      | 20-30W                | 30-40W                   | 30-40W                   | 40-50W                |  |
|--------------------------|-----------------------------|-----------------------|--------------------------|--------------------------|-----------------------|--|
| Product Size:            | 878*386*81mm                | 1118*386*81m<br>m     | 1323*386*81<br>mm        | 1428*386*81<br>mm        | 1598*386*81<br>mm     |  |
| Solar Panel:             | 840*348/45W                 | 1080*348/60W          | 1285*348/70<br>W         | 1390*348/80<br>W         | 1560*348/90<br>W      |  |
| Battery:                 | LifePO4 32650<br>40Ah       | LifePO4 32650<br>55Ah | LifePO4<br>32650<br>65Ah | LifePO4<br>32650<br>70Ah | LifePO4<br>32650 80Ah |  |
| LED Quantity:            | 6Pcs                        | 8Pcs                  | 10Pcs                    | 12Pcs                    | 14Pcs                 |  |
| LED Brand:               | Epistar High Lumen Led Chip |                       |                          |                          |                       |  |
| Material:                | Dia-cast Aluminum+ PC Lens  |                       |                          |                          |                       |  |
| Solar Panel<br>Material: | Monocrystalline Silicon     |                       |                          |                          |                       |  |
| Charging<br>Time:        | 4-6 Hours                   |                       |                          |                          |                       |  |
| Working Time:            | 12-18 Hours                 |                       |                          |                          |                       |  |
| CCT:                     | 2700-6500K                  |                       |                          |                          |                       |  |
| Lumen<br>Efficiency:     | 150lm/W                     |                       |                          |                          |                       |  |