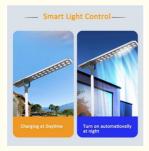

#### Features:

Super Brightness: With 160 LED beads emitting daylight white 6500k light at a wide 120° ultra-wide angle, this solar street light provides ample illumination across a wide area of 431 sq. ft, lasting up to 12 hours after a full charge.
Three Ways Intelligent Control: Offering the flexibility of light control, remote control, and motion sensor modes, this street light ensures convenient and versatile operation, transitioning to 100% brightness within 2 seconds when motion is detected.
Easy Installation: The solar street light can be effortlessly mounted on walls or poles without the need for wiring, resulting in cost-effective installation and maintenance. The recommended installation height is 12-24 ft, providing flexibility based on location and requirements.