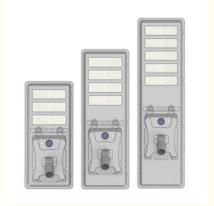

# **Product Specification**

Material: Aluminum Alloy

Application: Road , Street , Yard, Park, Garden Etc

• Working Temperature: -40°C-60°C

Panel: Mono Solar Panel

• Led Chip: SMD3030

Model Name:
 All In One Solar Street Lighting

• Luminous Flux: 150lm/w

Highlight: Intelligent Street Solar Light 60w,

Mono Solar Panel Street Lighting

#### **Technical Parameters:**

| Power            | 300W        | 400W         | 500W         |
|------------------|-------------|--------------|--------------|
| Lamp Size(mm)    | 887*400*280 | 1160*400*280 | 1435*400*280 |
| Battery          | 3.2V 35AH   | 3.2V 45AH    | 3.2V 60AH    |
| Solar Panel      | 60W 6V      | 80W 6V       | 100W 6V      |
| LED Chip         | 180PCS      | 240PCS       | 300PCS       |
| Lamp efficiency  | 150lm/w     |              |              |
| Led Light Source | SMD 3030    |              |              |
| Beam angle       | 120°        |              |              |