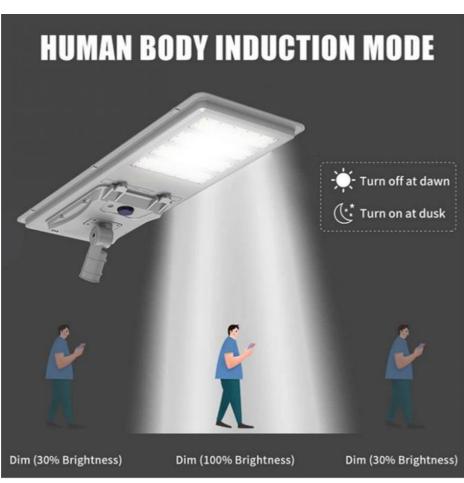

## Intelligent light-control

Die-cast aluminum integrated she

off during the day automatically charging

When the ambient light is dimme it automatically lights up for illumination

#### Features:

- 1. MPPT Controller: The street light features an MPPT controller for precise energy flow control, ensuring stability and efficiency. It can handle 25-30 Amp hours during maximum irradiation, utilizing heat dissipation glue to address heating issues and prolong the controller's lifespan.
- 2. High-Efficiency Solar Panels: Integrated with monocrystalline silicon panels, the solar panels maximize efficiency while reducing the light's overall footprint, consistently producing high power levels for reliability.
- 3. Robust Construction: Strong adhesive securely connects the solar panels to the light body, creating a watertight seal to protect the product from water damage, enhancing durability and longevity.
- 4. Motion-Sensing Technology: The battery compartment is equipped with a radar sensor head capable of detecting a wide range of motion. When triggered, the lights illuminate at 100% brightness, automatically dimming to 30-50% when motion ceases, contributing to energy conservation and cost reduction.