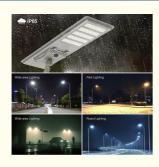

## **Product Description:**

Introducing our high-performance solar street light, designed for unrivaled convenience and efficiency. Benefit from high-efficiency solar charging without the need for wiring. Experience exceptional brightness with output reaching 130lm/W, powered by 5050 4-crystal high-brightness lamp beads. The professional road light distribution design ensures optimal illumination. Constructed with anti-UV PC material, the lamp body guarantees durability and resilience. Additionally, this solar street light is IP65 waterproof, making it suitable for outdoor use, and providing reliable and long-lasting lighting for various outdoor environments.

| Rated life          | ≥50000hrs                               |  |  |
|---------------------|-----------------------------------------|--|--|
| Color temperature   | 6000K                                   |  |  |
| Working temperature | -25~+65°C                               |  |  |
| material            | Die-cast aluminum                       |  |  |
| IP code             | IP65                                    |  |  |
| Warranty            | 3-5 Years                               |  |  |
| Certificate         | CE, ROHS                                |  |  |
| Application         | Highway, courtyard, road, outdoor, etc. |  |  |
| Payment terms       | By T.T, Paypal, Western Union, L/C, etc |  |  |