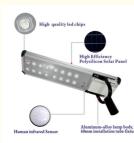

#### Features:

1. Aluminum Lamp Body: Utilizes extruded and anodized aluminum housing for an industrial appearance with unique radiation distribution, elevating the product's high-end aesthetic.

2. High-Efficiency LED Chips: Incorporates 160LM/W SMD5050 LED chips, ensuring high brightness output while consuming minimal power.

3. Durable Monocrystalline Solar Panel: Features an impact-resistant monocrystalline solar panel that generates more energy, performs well in high temperatures and offers extended longevity compared to polycrystalline panels.

4. Long-Lasting LiFePO4 Battery: Utilizes a deep-cycle LiFePO4 battery, a reliable technology ideal for solar-powered street lighting, designed to provide 5 days of autonomy, ensuring consistent lighting even during prolonged periods of low sunlight.