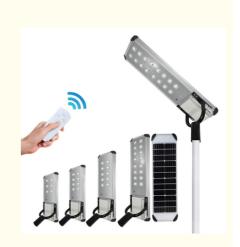

# **Remote Control Radar Sensor Solar Powered LED Street Light FCC** Certified

## More Images

Remote Control IP65 Solar Road Light

#### **Product Description:**

Presenting our Solar Security Street Light, equipped with 96 high-performance LED lights that emit a brilliant white illumination, automatically activating at night. Ideal for commercial, industrial, or residential use, it features an IP65 weatherproof enclosure, integrated motion sensor, 3.2V battery pack, On/Off switch, and remote control for convenient and versatile operation. With no need for electrical hardwiring, it offers years of maintenance-free reliability and can be easily installed on a wall or post using the included accessories. Simply position the light in a sunny area for efficient solar charging and enjoy its electricity-free operation, ensuring consistent illumination in yards, driveways, parking lots, pathways, and remote locations throughout the night.