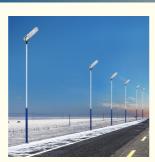

## **Applications:**

Yahua Solar Street Lighting is a great choice for anyone looking for a Solar Energy Powered Street Light system. Our Solar Street Lighting System can provide reliable illumination for Roads, streets, yards, parks, and gardens with a remote control, motion sensor, and anti-collision and shatterproof packaging. As a trusted manufacturer, we offer EMC, RoHS, CE, FCC, and LVD certifications, as well as 5-8 days delivery time, T/T, Western Union, and MoneyGram payment terms. We are also able to provide 500 pcs/month of our Solar Street Light with Remote Control and Lithium Iron Phosphate Battery. With a high Color Rendering Index (CRI) of Ra>80 and a Color Temperature range of 3000K-6500K, you can expect reliable performance from our Solar Street Lighting System.