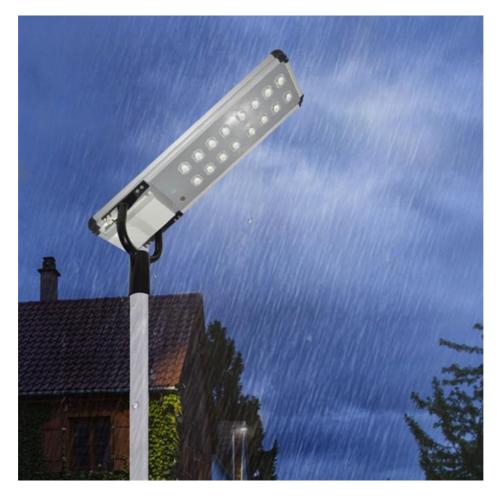

## More Images

Remote Control IP65 Solar Road Light

#### **Product Description:**

Presenting our Solar Security Street Light, equipped with 96 high-performance LED lights that emit a brilliant white illumination, automatically activating at night. Ideal for commercial, industrial, or residential use, it features an IP65 weatherproof enclosure, integrated motion sensor, 3.2V battery pack, On/Off switch, and remote control for convenient and versatile operation. With no need for electrical hardwiring, it offers years of maintenance-free reliability and can be easily installed on a wall or post using the included accessories. Simply position the light in a sunny area for efficient solar charging and enjoy its electricity-free operation, ensuring consistent illumination in yards, driveways, parking lots, pathways, and remote locations throughout the night.