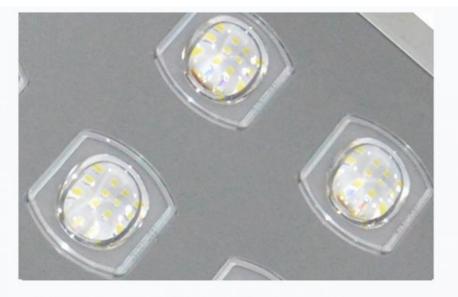

#### Features:

1. Aluminum Lamp Body: Utilizes extruded and anodized aluminum housing for an industrial appearance with unique radiation distribution, elevating the product's high-end aesthetic.

2. High-Efficiency LED Chips: Incorporates 160LM/W SMD5050 LED chips, ensuring high brightness output while consuming minimal power.

High transmittance optical lens is durable, strong in light transmittance, uniform in light emission and wide in irradiation are