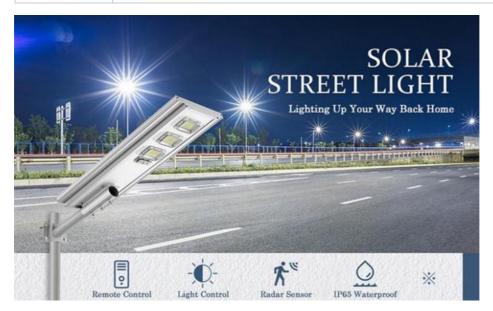

#### **Product Description:**

Illuminate your outdoor space with our solar LED street light, featuring 88 high-quality LED lamp beads that can emit up to 8000lm at 6000K CCT. Utilizing a motion sensor, it covers an area of 1200-1500 sq. ft and automatically adjusts between 100% brightness mode upon detection of movement and 30% energy-saving mode when the movement ceases. The built-in light control enables automatic dusk-to-dawn operation, with a remote control offering a 39ft range for customized operation. Its efficient polycrystalline silicon photovoltaic panels enhance the photoelectric conversion rate by 25%, paired with a 16500mAh high-capacity lithium battery that can be fully charged in 4-6 hours, delivering approximately 18-20 hours of illumination in radar sensing mode.

#### Features:

- 1. High-brightness energy-saving LED lamp beads: The street lights are equipped with high-brightness LED lamp beads, which provide efficient illumination while consuming less energy. This results in energy savings and a longer lifespan for the lights.
- 2. High-Efficiency Polycrystalline Silicon Solar Panels: The solar panels used in these street lights are made of high-efficiency polycrystalline silicon. These panels efficiently convert sunlight into electricity, ensuring optimal charging of the internal batteries.
- 3. Microwave sensor (remote control): The street lights come with a microwave sensor that enables remote control functionality. This feature allows for convenient operation and adjustment of the lights' settings, such as brightness levels and timing.
- 4. Integrated square corner design of aluminum: The street lights feature an integrated square corner design made of aluminum. This design enhances the overall durability and sturdiness of the lights, making them resistant to harsh weather conditions and external impacts.
- 5. Double-row heat dissipation hole design: To prevent overheating and ensure efficient performance, the street lights incorporate a double-row heat dissipation hole design. This design promotes effective heat dissipation, extending the lifespan of the lights and maintaining their optimal functionality.
- 6. High performance-price ratio: The solar-powered street lights offer a high performance-price ratio, providing excellent value for the investment. They combine advanced features and durability at a competitive price point, making them a cost-effective choice for outdoor lighting solutions.
- 7. 2-year warranty: The solar-powered street lights come with a 2-year warranty, ensuring peace of mind for the customers. This warranty period covers any potential defects or malfunctions in the lights, allowing for prompt repair or replacement if needed.