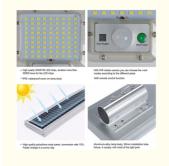

#### **Product Description:**

Illuminate your outdoor space with our solar LED street light, featuring 88 high-quality LED lamp beads that can emit up to 8000lm at 6000K CCT. Utilizing a motion sensor, it covers an area of 1200-1500 sq. ft and automatically adjusts between 100% brightness mode upon detection of movement and 30% energy-saving mode when the movement ceases. The built-in light control enables automatic dusk-to-dawn operation, with a remote control offering a 39ft range for customized operation. Its efficient polycrystalline silicon photovoltaic panels enhance the photoelectric conversion rate by 25%, paired with a 16500mAh high-capacity lithium battery that can be fully charged in 4-6 hours, delivering approximately 18-20 hours of illumination in radar sensing mode.

#### Features:

- 1. High-brightness energy-saving LED lamp beads: The street lights are equipped with high-brightness LED lamp beads, which provide efficient illumination while consuming less energy. This results in energy savings and a longer lifespan for the lights.
- 2. High-Efficiency Polycrystalline Silicon Solar Panels: The solar panels used in these street lights are made of high-efficiency polycrystalline silicon. These panels efficiently convert sunlight into electricity, ensuring optimal charging of the internal batteries.
- 3. Microwave sensor (remote control): The street lights come with a microwave sensor that enables remote control functionality. This feature allows for convenient operation and adjustment of the lights' settings, such as brightness levels and timing.
- 4. Integrated square corner design of aluminum: The street lights feature an integrated square corner design made of aluminum. This design enhances the overall durability and sturdiness of the lights, making them resistant to harsh weather conditions and external impacts.
- 5. Double-row heat dissipation hole design: To prevent overheating and ensure efficient performance, the street lights incorporate a double-row heat dissipation hole design. This design promotes effective heat dissipation, extending the lifespan of the lights and maintaining their optimal functionality.
- 6. High performance-price ratio: The solar-powered street lights offer a high performance-price ratio, providing excellent value for the investment. They combine advanced features and durability at a competitive price point, making them a cost-effective choice for outdoor lighting solutions.
- 7. 2-year warranty: The solar-powered street lights come with a 2-year warranty, ensuring peace of mind for the customers. This warranty period covers any potential defects or malfunctions in the lights, allowing for prompt repair or replacement if needed.