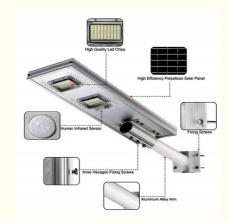

#### **Product Description:**

Illuminate your outdoor space with our solar LED street light, featuring 88 high-quality LED lamp beads that can emit up to 8000lm at 6000K CCT. Utilizing a motion sensor, it covers an area of 1200-1500 sq. ft and automatically adjusts between 100% brightness mode upon detection of movement and 30% energy-saving mode when the movement ceases. The built-in light control enables automatic dusk-to-dawn operation, with a remote control offering a 39ft range for customized operation. Its efficient polycrystalline silicon photovoltaic panels enhance the photoelectric conversion rate by 25%, paired with a 16500mAh high-capacity lithium battery that can be fully charged in 4-6 hours, delivering approximately 18-20 hours of illumination in radar sensing mode.

#### Features:

- 1. High-brightness energy-saving LED lamp beads: The street lights are equipped with high-brightness LED lamp beads, which provide efficient illumination while consuming less energy. This results in energy savings and a longer lifespan for the lights.
- 2. High-Efficiency Polycrystalline Silicon Solar Panels: The solar panels used in these street lights are made of high-efficiency polycrystalline silicon. These panels efficiently convert sunlight into electricity, ensuring optimal charging of the internal batteries.
- 3. Microwave sensor (remote control): The street lights come with a microwave sensor that enables remote control functionality. This feature allows for convenient operation and adjustment of the lights' settings, such as brightness levels and timing.
- 4. Integrated square corner design of aluminum: The street lights feature an integrated square corner design made of aluminum. This design enhances the overall durability and sturdiness of the lights, making them resistant to harsh weather conditions and external impacts.
- 5. Double-row heat dissipation hole design: To prevent overheating and ensure efficient performance, the street lights incorporate a double-row heat dissipation hole design. This design promotes effective heat dissipation, extending the lifespan of the lights and maintaining their optimal functionality.
- 6. High performance-price ratio: The solar-powered street lights offer a high performance-price ratio, providing excellent value for the investment. They combine advanced features and durability at a competitive price point, making them a cost-effective choice for outdoor lighting solutions.
- 7. 2-year warranty: The solar-powered street lights come with a 2-year warranty, ensuring peace of mind for the customers. This warranty period covers any potential defects or malfunctions in the lights, allowing for prompt repair or replacement if needed.