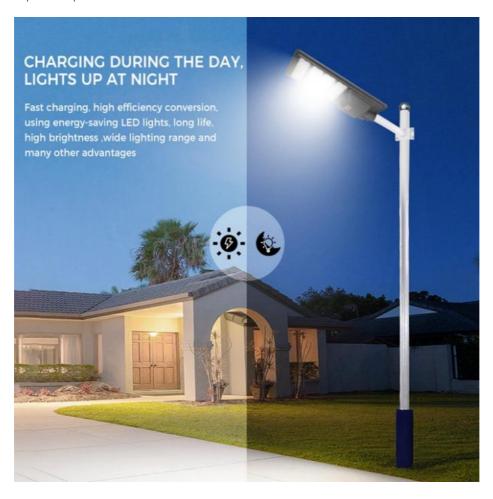

# **Product Description:**

Introducing our cutting-edge solar street light, featuring a mono crystal 5V53W solar panel for efficient energy capture. It is equipped with a 3.2V 50AH lithium iron phosphate battery, ensuring reliable and long-lasting power storage. With a color temperature of 6500k and a CRI of Ra>80, it delivers clear and natural lighting. Crafted from sturdy die-cast aluminum, it ensures durability and weather resistance. Boasting 510pcs of LED chips (3030), this street light offers powerful and uniform illumination. This innovative lighting solution is designed to provide sustainable, cost-effective, and high-performance outdoor lighting for various applications.

#### Features:

- 1. Advanced MPPT Technology: Incorporates advanced Maximum Power Point Tracking (MPPT) technology to optimize solar panel efficiency, ensuring maximum energy conversion and utilization.
- 2. Enhanced Battery Management: Features an intelligent system to monitor and regulate the battery's charging and discharging process, maximizing lifespan and overall performance.
- 3. Extended Lighting Hours: Offers extended lighting hours, ensuring consistent illumination throughout the night for enhanced safety and visibility in outdoor areas.
- 4. Intelligent Power Management: Utilizes an intelligent control system and remote control functionality to optimize power usage, minimizing electricity costs and reducing carbon emissions.
- 5. Enhanced Durability: Built to withstand harsh outdoor conditions with robust construction and IP65-rated protection, ensuring resistance to corrosion, dust, and water for reliable performance in challenging weather.