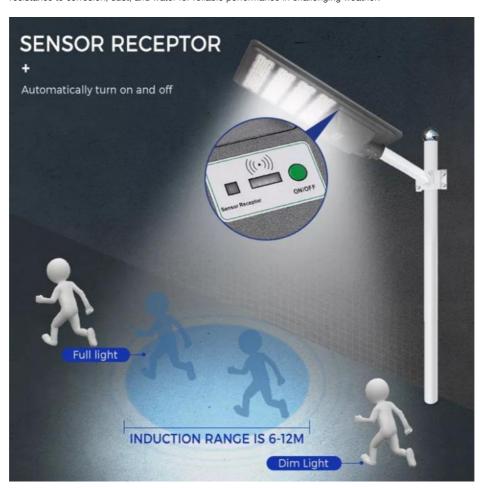

# **Product Specification**

Warranty: 3 YearsWaterproof Level: IP65

• Power: 80-200W

• Luminous Flux: 150-160LM/W

• Voltage: 25.6V

• Lighting Time: More Than 12 Hours

Light Source: LEDSensing Distance: 20-25m

#### Features:

- 1. Advanced MPPT Technology: Incorporates advanced Maximum Power Point Tracking (MPPT) technology to optimize solar panel efficiency, ensuring maximum energy conversion and utilization.
- 2. Enhanced Battery Management: Features an intelligent system to monitor and regulate the battery's charging and discharging process, maximizing lifespan and overall performance.
- 3. Extended Lighting Hours: Offers extended lighting hours, ensuring consistent illumination throughout the night for enhanced safety and visibility in outdoor areas.
- 4. Intelligent Power Management: Utilizes an intelligent control system and remote control functionality to optimize power usage, minimizing electricity costs and reducing carbon emissions.
- 5. Enhanced Durability: Built to withstand harsh outdoor conditions with robust construction and IP65-rated protection, ensuring resistance to corrosion, dust, and water for reliable performance in challenging weather.