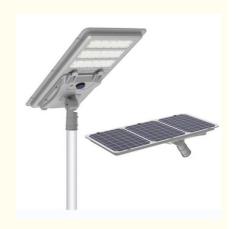

#### Features:

- 1. Utilizes 300pcs Lumileds SMD3030 light source, ensuring high lumens efficiency for powerful illumination.
- 2. Equipped with a high-quality Monocrystalline Silicon 18V 100W panel and 12.8V 48AH LiFeO4 battery for efficient energy capture and storage.
- 3. Constructed with a thick Aluminum shell and paint baking color solution for durability and aesthetics.
- 4. Designed for an installation height of 6-8 meters, providing reliable illumination for various outdoor spaces.
- 5. Features an advanced MTTP Controller with Motion Sensor, Time Control, and Daylight Sensor for enhanced operational efficiency.
- 6. Customizable length based on specifications, with adjustable angle for flexible installation to suit different environments.

### **Technical Parameters:**

| Power       | 300W              | 400W              | 500W             |
|-------------|-------------------|-------------------|------------------|
| Led chip    | SMD3030 LED240pcs | SMD3030 LED320pcs | SMD3030LED400pcs |
| Solar panel | 5v30w             | 5v 40w            | 5v40w            |
| Battery     | 3.2V 30AH         | 3.2V 40AH         | 3.2v 50AH        |
| Lamp size   | 632*342*60        | 700*342*60        | 700*342*60       |
| Material    | Aluminum          |                   |                  |