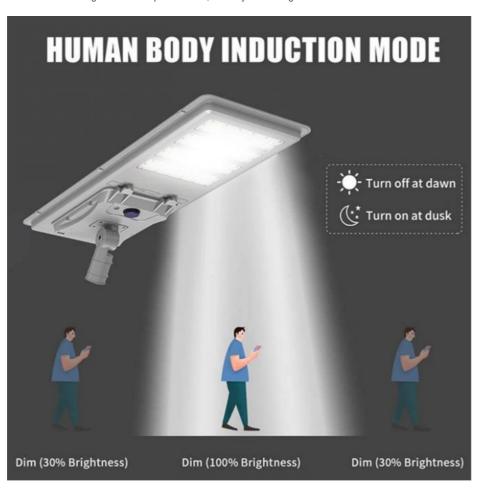

#### Features:

- 1. Utilizes 300pcs Lumileds SMD3030 light source, ensuring high lumens efficiency for powerful illumination.
- 2. Equipped with a high-quality Monocrystalline Silicon 18V 100W panel and 12.8V 48AH LiFeO4 battery for efficient energy capture and storage.
- 3. Constructed with a thick Aluminum shell and paint baking color solution for durability and aesthetics.
- 4. Designed for an installation height of 6-8 meters, providing reliable illumination for various outdoor spaces.
- 5. Features an advanced MTTP Controller with Motion Sensor, Time Control, and Daylight Sensor for enhanced operational efficiency.
- 6. Customizable length based on specifications, with adjustable angle for flexible installation to suit different environments.

### **Applications:**

Yahua Lighting's Integrated Solar Street Light is a solar-powered outdoor light that is perfect for those who are looking for an energy-efficient and cost-effective lighting solution. This product is manufactured in China and certified by CE IP65 ROHS ISO, ensuring its quality and safety. It is also packaged in anti-collision and shatterproof packaging for added protection. Delivery time is within 5-8 days and payment can be done through T/T, Western Union, or MoneyGram. The supply ability for this product is 500Pcs/month and the sensing distance is 20-25m, making it suitable for installation at a height of 9-12m. Also, it comes with a 3-year warranty and a voltage of 25.6V, with a luminous flux of 150-160LM/W.