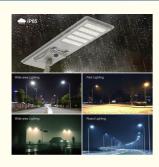

| Light source           | SMD 3030                                       |
|------------------------|------------------------------------------------|
| Luminous<br>Efficiency | 120LM/W                                        |
| CCT                    | 6000K                                          |
| IP rating              | IP65                                           |
| Charging               | 4-6 hours                                      |
| Discharging            | 10-12 hours                                    |
| Certificate            | CE, ROHS                                       |
| Application            | Road, Theme, Park, Garden, Sports stadium, etc |
| Warranty               | 2 years                                        |