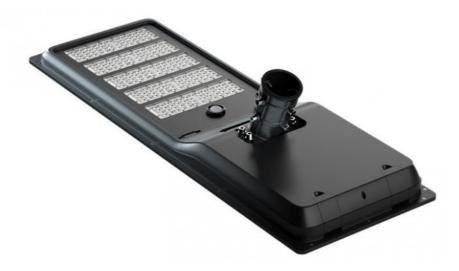

### **Product Description:**

Introducing our state-of-the-art SolarMax Street Light series, available in 60, 80, and 100-watt variants, engineered to brighten your surroundings with unparalleled efficiency. This groundbreaking product showcases cutting-edge technology and a contemporary black finish. Fitted with an advanced lithium iron phosphate battery, our street light guarantees enduring, dependable operation. The higher wattage options deliver abundant brightness, ensuring optimal visibility and safety, perfect for lighting streets, parks, and parking lots. Its sturdy build and weather-resistant features make it a versatile solution for diverse outdoor settings, promising long-lasting, high-performance illumination.

#### **Technical Parameters:**

| Power                | 60W                        | 80W                        | 100W                       |
|----------------------|----------------------------|----------------------------|----------------------------|
| Battery              | LiFePO4 3.2V 60AH          | LiFePO4 3.2V 80AH          | LiFePO4 3.2V 100AH         |
| Mono solar panel     | 18V 80W                    | 18V 100W                   | 18V 120W                   |
| Luminous efficien cy | 150-160LM/W                |                            |                            |
| Color temperatur e   | 5000-6000K                 |                            |                            |
| LED type (Qty)       | Lumileds 5050 (150P<br>CS) | Lumileds 5050 (200P<br>CS) | Lumileds 5050 (250P<br>CS) |
| Installation height  | 6-7M                       | 7-8M                       | 8-10M                      |
| Shell color          | Black                      |                            |                            |
| Warranty             | 5 years                    |                            |                            |
| NW                   | 11.3kg                     | 11kg                       | 15kg                       |
| GW                   | 12.3kg                     | 12kg                       | 16kg                       |
| Package size         | L104*W46*H16 CM            | L117*W46*H16 CM            | L125*W46*H16 CM            |