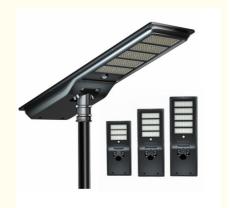

### **Product Description:**

Introducing our state-of-the-art SolarMax Street Light series, available in 60, 80, and 100-watt variants, engineered to brighten your surroundings with unparalleled efficiency. This groundbreaking product showcases cutting-edge technology and a contemporary black finish. Fitted with an advanced lithium iron phosphate battery, our street light guarantees enduring, dependable operation. The higher wattage options deliver abundant brightness, ensuring optimal visibility and safety, perfect for lighting streets, parks, and parking lots. Its sturdy build and weather-resistant features make it a versatile solution for diverse outdoor settings, promising long-lasting, high-performance illumination.

#### Features:

- 1. Photocell Control: Incorporates photocell control for automatic activation based on ambient light levels, optimizing energy efficiency by utilizing natural daylight conditions.
- 2. Motion Sensor Control: Features integrated motion sensor control for detecting movement and activating full brightness, enhancing visibility and security. Automatically dims after a period of inactivity, conserving energy.
- 3. Remote Control: Provides a user-friendly remote control for customizable adjustments to lighting schedules, brightness levels, and sensor sensitivity, offering convenient control and versatility.
- 4. Extended Battery Life: Supports 4-5 days of operation, even during consecutive rainy or cloudy days, ensuring reliable lighting performance and uninterrupted functionality, suitable for unpredictable weather conditions.
- 5. Easy Installation and Low Maintenance: Designed for easy, hassle-free installation with included components and mounting hardware, requiring minimal maintenance, making it ideal for urban and rural areas.

#### **Technical Parameters:**

| Power                | 60W                        | 80W                        | 100W                       |
|----------------------|----------------------------|----------------------------|----------------------------|
| Battery              | LiFePO4 3.2V 60AH          | LiFePO4 3.2V 80AH          | LiFePO4 3.2V 100AH         |
| Mono solar panel     | 18V 80W                    | 18V 100W                   | 18V 120W                   |
| Luminous efficien cy | 150-160LM/W                |                            |                            |
| Color temperatur e   | 5000-6000K                 |                            |                            |
| LED type (Qty)       | Lumileds 5050 (150P<br>CS) | Lumileds 5050 (200P<br>CS) | Lumileds 5050 (250P<br>CS) |
| Installation height  | 6-7M                       | 7-8M                       | 8-10M                      |
| Shell color          | Black                      |                            |                            |
| Warranty             | 5 years                    |                            |                            |
| NW                   | 11.3kg                     | 11kg                       | 15kg                       |
| GW                   | 12.3kg                     | 12kg                       | 16kg                       |
| Package size         | L104*W46*H16 CM            | L117*W46*H16 CM            | L125*W46*H16 CM            |