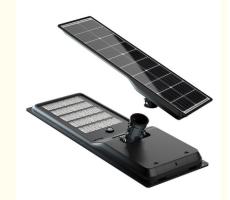

### **Product Description:**

Introducing our state-of-the-art SolarMax Street Light series, available in 60, 80, and 100-watt variants, engineered to brighten your surroundings with unparalleled efficiency. This groundbreaking product showcases cutting-edge technology and a contemporary black finish. Fitted with an advanced lithium iron phosphate battery, our street light guarantees enduring, dependable operation. The higher wattage options deliver abundant brightness, ensuring optimal visibility and safety, perfect for lighting streets, parks, and parking lots. Its sturdy build and weather-resistant features make it a versatile solution for diverse outdoor settings, promising long-lasting, high-performance illumination.

#### Features:

- 1. Photocell Control: Incorporates photocell control for automatic activation based on ambient light levels, optimizing energy efficiency by utilizing natural daylight conditions.
- 2. Motion Sensor Control: Features integrated motion sensor control for detecting movement and activating full brightness, enhancing visibility and security. Automatically dims after a period of inactivity, conserving energy.
- 3. Remote Control: Provides a user-friendly remote control for customizable adjustments to lighting schedules, brightness levels, and sensor sensitivity, offering convenient control and versatility.
- 4. Extended Battery Life: Supports 4-5 days of operation, even during consecutive rainy or cloudy days, ensuring reliable lighting performance and uninterrupted functionality, suitable for unpredictable weather conditions.
- 5. Easy Installation and Low Maintenance: Designed for easy, hassle-free installation with included components and mounting hardware, requiring minimal maintenance, making it ideal for urban and rural areas.

#### **Technical Parameters:**

| Power                | 60W                        | 80W                        | 100W                       |
|----------------------|----------------------------|----------------------------|----------------------------|
| Battery              | LiFePO4 3.2V 60AH          | LiFePO4 3.2V 80AH          | LiFePO4 3.2V 100AH         |
| Mono solar panel     | 18V 80W                    | 18V 100W                   | 18V 120W                   |
| Luminous efficien cy | 150-160LM/W                |                            |                            |
| Color temperatur e   | 5000-6000K                 |                            |                            |
| LED type (Qty)       | Lumileds 5050 (150P<br>CS) | Lumileds 5050 (200P<br>CS) | Lumileds 5050 (250P<br>CS) |
| Installation height  | 6-7M                       | 7-8M                       | 8-10M                      |
| Shell color          | Black                      |                            |                            |
| Warranty             | 5 years                    |                            |                            |
| NW                   | 11.3kg                     | 11kg                       | 15kg                       |
| GW                   | 12.3kg                     | 12kg                       | 16kg                       |
| Package size         | L104*W46*H16 CM            | L117*W46*H16 CM            | L125*W46*H16 CM            |