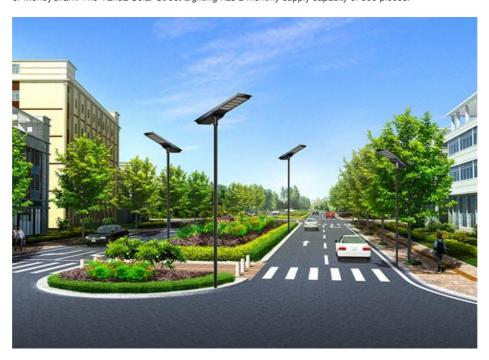

#### **Applications:**

Yahua Solar Street Lighting is an integrated Solar LED Light with a waterproof IP65 rating and is designed for outdoor applications. Its Mono Solar Panel ensures high light output with an efficiency of 150lm/w, making it the perfect choice for illuminating city roads, highways, gardens, parking lots, and other areas. The lighting system comes with a remote control, light control, and radar sensor for automatic power adjustments. It is designed to withstand extreme temperatures from -40°C to 60°C and is certified to CE IP65 ROHS ISO standards. The packaging is anti-collision and shatterproof, and delivery time is 5-8 days with payment terms of T/T, Western Union, or MoneyGram. The Yahua Solar Street Lighting has a monthly supply capacity of 500 pieces.