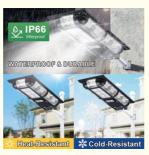

### **Product Specification**

• IP Rating: IP65 Waterproof

• CRI: Ra>80

Panel: Mono Solar Panel

Model Name: All In One Solar Street Lighting
Battery: Lithium Iron Phoshpate Battery

• Color Temperature: 3000K-6500K

#### Features:

- 1. IP66 Waterproof: Works in extreme temperatures (-4°F~120°F) and features IP66 waterproofing, ensuring resilience against rain, lightning, and oxidation.
- 2. Strong Battery Life: High-capacity lithium battery provides 10 to 12 hours of operation after a 6-8 hour full charge in Motion Sensor mode. Includes a remote control for added convenience.
- 3. Enhanced Solar Panel: Utilizes a 33000mAh large battery solar panel with a lifespan of over 6 years, boasting a 25% conversion rate to collect and store more energy for extended lighting duration.
- 4. P-MOS Charging: Incorporates a unique charging and discharging management system for 20% increased charging efficiency and enhanced overall efficiency.
- 5. 3030 LED Lamp Beads: Equipped with high-quality LED chips for continuous high brightness with a service life of up to 100,000 hours, combined with a stable lithium iron phosphate battery.
- 6. 180-Degree Wide-Angle Lighting: Provides a wider range of lighting and more brightness than standard models, offering illumination covering up to 3300 sq. ft, ensuring extensive coverage.
- 7. Durable Material: Constructed from ABS anti-UV engineering plastics, offering lightweight, corrosion-resistant durability verified through rigorous testing.
- 8. Radar Motion Sensor: Features a radar motion sensor, automatically adjusting lighting from 30% to 100% power upon detecting motion, and returning to 30% power after the area is clear for 20 seconds.
- 9. Wireless & Easy Installation: Comes with wall and pole mounting accessories for easy installation without wiring, suitable for various outdoor locations such as garages, streets, courtyards, and squares.