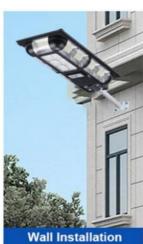

#### Features:

- 1. IP66 Waterproof: Works in extreme temperatures (-4°F~120°F) and features IP66 waterproofing, ensuring resilience against rain, lightning, and oxidation.
- 2. Strong Battery Life: High-capacity lithium battery provides 10 to 12 hours of operation after a 6-8 hour full charge in Motion Sensor mode. Includes a remote control for added convenience.
- 3. Enhanced Solar Panel: Utilizes a 33000mAh large battery solar panel with a lifespan of over 6 years, boasting a 25% conversion rate to collect and store more energy for extended lighting duration.
- 4. P-MOS Charging: Incorporates a unique charging and discharging management system for 20% increased charging efficiency and enhanced overall efficiency.
- 5. 3030 LED Lamp Beads: Equipped with high-quality LED chips for continuous high brightness with a service life of up to 100,000 hours, combined with a stable lithium iron phosphate battery.
- 6. 180-Degree Wide-Angle Lighting: Provides a wider range of lighting and more brightness than standard models, offering illumination covering up to 3300 sq. ft, ensuring extensive coverage.
- 7. Durable Material: Constructed from ABS anti-UV engineering plastics, offering lightweight, corrosion-resistant durability verified through rigorous testing.
- 8. Radar Motion Sensor: Features a radar motion sensor, automatically adjusting lighting from 30% to 100% power upon detecting motion, and returning to 30% power after the area is clear for 20 seconds.
- 9. Wireless & Easy Installation: Comes with wall and pole mounting accessories for easy installation without wiring, suitable for various outdoor locations such as garages, streets, courtyards, and squares.