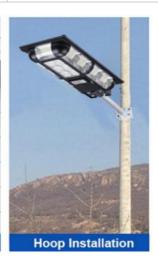

#### Features:

- 1. IP66 Waterproof: Works in extreme temperatures (-4°F~120°F) and features IP66 waterproofing, ensuring resilience against rain, lightning, and oxidation.
- 2. Strong Battery Life: High-capacity lithium battery provides 10 to 12 hours of operation after a 6-8 hour full charge in Motion Sensor mode. Includes a remote control for added convenience.
- 3. Enhanced Solar Panel: Utilizes a 33000mAh large battery solar panel with a lifespan of over 6 years, boasting a 25% conversion rate to collect and store more energy for extended lighting duration.
- 4. P-MOS Charging: Incorporates a unique charging and discharging management system for 20% increased charging efficiency and enhanced overall efficiency.
- 5. 3030 LED Lamp Beads: Equipped with high-quality LED chips for continuous high brightness with a service life of up to 100,000 hours, combined with a stable lithium iron phosphate battery.
- 6. 180-Degree Wide-Angle Lighting: Provides a wider range of lighting and more brightness than standard models, offering illumination covering up to 3300 sq. ft, ensuring extensive coverage.
- 7. Durable Material: Constructed from ABS anti-UV engineering plastics, offering lightweight, corrosion-resistant durability verified through rigorous testing.
- 8. Radar Motion Sensor: Features a radar motion sensor, automatically adjusting lighting from 30% to 100% power upon detecting motion, and returning to 30% power after the area is clear for 20 seconds.
- 9. Wireless & Easy Installation: Comes with wall and pole mounting accessories for easy installation without wiring, suitable for various outdoor locations such as garages, streets, courtyards, and squares.