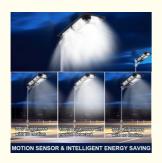

### **Product Description:**

Introducing our solar street light, featuring a 200W solar panel, integrated battery, and a timer for customizable lighting. This cost-effective solution offers brilliant illumination for driveways, parking lots, and gardens without complex wiring. Simply position the light, activate the switch, and enjoy electricity-free operation. During the day, the solar panel charges the light, storing energy in the integrated battery for nighttime use. Customize lighting intensity and duration with the remote control, featuring a PIR motion sensor for enhanced efficiency. Additionally, the remote allows convenient ON/OFF control, enabling manual operation even at night—a unique feature not found in many competing products.

# **AUTOMATIC**

### **Daytime Charging**

## Light at Night