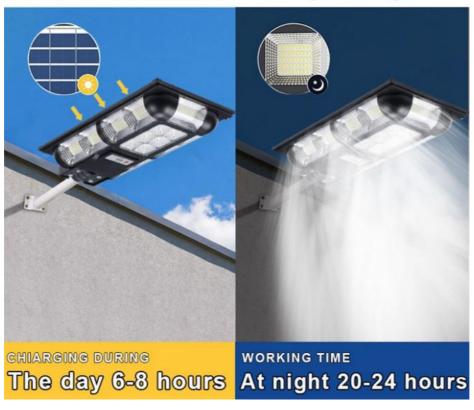

# **AUTOMATIC**

### **Daytime Charging**

## Light at Night

### **Product Description:**

Introducing our solar street light, featuring a 200W solar panel, integrated battery, and a timer for customizable lighting. This cost-effective solution offers brilliant illumination for driveways, parking lots, and gardens without complex wiring. Simply position the light, activate the switch, and enjoy electricity-free operation. During the day, the solar panel charges the light, storing energy in the integrated battery for nighttime use. Customize lighting intensity and duration with the remote control, featuring a PIR motion sensor for enhanced efficiency. Additionally, the remote allows convenient ON/OFF control, enabling manual operation even at night—a unique feature not found in many competing products.

#### Features:

- 1. IP66 Waterproof: Works in extreme temperatures (-4°F~120°F) and features IP66 waterproofing, ensuring resilience against rain, lightning, and oxidation.
- 2. Strong Battery Life: High-capacity lithium battery provides 10 to 12 hours of operation after a 6-8 hour full charge in Motion Sensor mode. Includes a remote control for added convenience.
- 3. Enhanced Solar Panel: Utilizes a 33000mAh large battery solar panel with a lifespan of over 6 years, boasting a 25% conversion rate to collect and store more energy for extended lighting duration.
- 4. P-MOS Charging: Incorporates a unique charging and discharging management system for 20% increased charging efficiency and enhanced overall efficiency.
- 5. 3030 LED Lamp Beads: Equipped with high-quality LED chips for continuous high brightness with a service life of up to 100,000 hours, combined with a stable lithium iron phosphate battery.
- 6. 180-Degree Wide-Angle Lighting: Provides a wider range of lighting and more brightness than standard models, offering illumination covering up to 3300 sq. ft, ensuring extensive coverage.
- 7. Durable Material: Constructed from ABS anti-UV engineering plastics, offering lightweight, corrosion-resistant durability verified through rigorous testing.
- 8. Radar Motion Sensor: Features a radar motion sensor, automatically adjusting lighting from 30% to 100% power upon detecting motion, and returning to 30% power after the area is clear for 20 seconds.
- 9. Wireless & Easy Installation: Comes with wall and pole mounting accessories for easy installation without wiring, suitable for various outdoor locations such as garages, streets, courtyards, and squares.