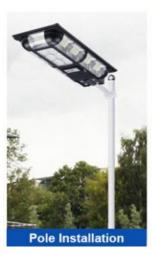

#### Features:

- 1. IP66 Waterproof: Works in extreme temperatures (-4°F~120°F) and features IP66 waterproofing, ensuring resilience against rain, lightning, and oxidation.
- 2. Strong Battery Life: High-capacity lithium battery provides 10 to 12 hours of operation after a 6-8 hour full charge in Motion Sensor mode. Includes a remote control for added convenience.
- 3. Enhanced Solar Panel: Utilizes a 33000mAh large battery solar panel with a lifespan of over 6 years, boasting a 25% conversion rate to collect and store more energy for extended lighting duration.
- 4. P-MOS Charging: Incorporates a unique charging and discharging management system for 20% increased charging efficiency and enhanced overall efficiency.
- 5. 3030 LED Lamp Beads: Equipped with high-quality LED chips for continuous high brightness with a service life of up to 100,000 hours, combined with a stable lithium iron phosphate battery.
- 6. 180-Degree Wide-Angle Lighting: Provides a wider range of lighting and more brightness than standard models, offering illumination covering up to 3300 sq. ft, ensuring extensive coverage.
- 7. Durable Material: Constructed from ABS anti-UV engineering plastics, offering lightweight, corrosion-resistant durability verified through rigorous testing.
- 8. Radar Motion Sensor: Features a radar motion sensor, automatically adjusting lighting from 30% to 100% power upon detecting motion, and returning to 30% power after the area is clear for 20 seconds.
- 9. Wireless & Easy Installation: Comes with wall and pole mounting accessories for easy installation without wiring, suitable for various outdoor locations such as garages, streets, courtyards, and squares.