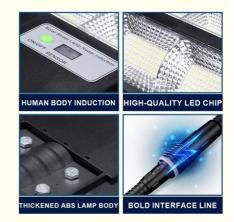

#### Features:

- 1. IP66 Waterproof: Works in extreme temperatures (-4°F~120°F) and features IP66 waterproofing, ensuring resilience against rain, lightning, and oxidation.
- 2. Strong Battery Life: High-capacity lithium battery provides 10 to 12 hours of operation after a 6-8 hour full charge in Motion Sensor mode. Includes a remote control for added convenience.
- 3. Enhanced Solar Panel: Utilizes a 33000mAh large battery solar panel with a lifespan of over 6 years, boasting a 25% conversion rate to collect and store more energy for extended lighting duration.
- 4. P-MOS Charging: Incorporates a unique charging and discharging management system for 20% increased charging efficiency and enhanced overall efficiency.
- 5. 3030 LED Lamp Beads: Equipped with high-quality LED chips for continuous high brightness with a service life of up to 100,000 hours, combined with a stable lithium iron phosphate battery.
- 6. 180-Degree Wide-Angle Lighting: Provides a wider range of lighting and more brightness than standard models, offering illumination covering up to 3300 sq. ft, ensuring extensive coverage.
- 7. Durable Material: Constructed from ABS anti-UV engineering plastics, offering lightweight, corrosion-resistant durability verified through rigorous testing.
- 8. Radar Motion Sensor: Features a radar motion sensor, automatically adjusting lighting from 30% to 100% power upon detecting motion, and returning to 30% power after the area is clear for 20 seconds.
- 9. Wireless & Easy Installation: Comes with wall and pole mounting accessories for easy installation without wiring, suitable for various outdoor locations such as garages, streets, courtyards, and squares.