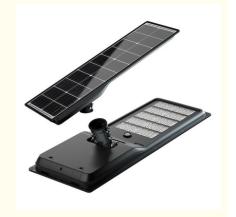

# Outdoor IP66 Waterproof 40W 60W 80W Solar LED Street Light Integrated Microwave Sensor

### **Product Specification**

Material: Aluminum Alloy

• Waterproof Level: IP65

Luminous Flux: 150-160LM/WWorking Temperature: -20°C~+60°C

Lighting Angle: 140°
Warranty: 3 Years
Color Temperature: 6000K

Solar Panel: Monocrystalline Silicon

#### Features:

- 1. Mainstream integrated structure design, saving transportation costs.
- 2. Bridgelux chips 5050 (Lifetime 100000hours).
- 3. The lamp adopts high-end aluminum alloy material.
- 4. Imported high-efficiency monocrystalline silicon.
- 5. Whole lamp can be 30° adjustable.
- 6. Built-in LifePO4 battery.
- 7. Beam angle is 80°\*155°, wide lighting area.
- 8. Easy to install and disassembly, convenient for maintenance.
- 9. With 4 lighting modes, flexible to switch via remote control.
- 10. Remote control distance up to 15 meters.
- 11. Lighting Time Control Mode: 2H 100% + 2H 60% +3H 30% + 5H 20%.