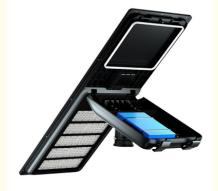

#### Features:

- 1. Mainstream integrated structure design, saving transportation costs.
- 2. Bridgelux chips 5050 (Lifetime 100000hours).
- 3. The lamp adopts high-end aluminum alloy material.
- 4. Imported high-efficiency monocrystalline silicon.
- 5. Whole lamp can be 30° adjustable.
- 6. Built-in LifePO4 battery.
- 7. Beam angle is 80°\*155°, wide lighting area.
- 8. Easy to install and disassembly, convenient for maintenance.
- 9. With 4 lighting modes, flexible to switch via remote control.
- 10. Remote control distance up to 15 meters.
- 11. Lighting Time Control Mode: 2H 100% + 2H 60% +3H 30% + 5H 20%.