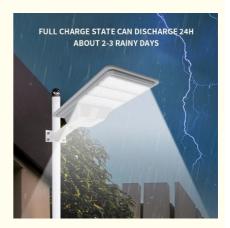

# **Products Description**

| Brand Name      | Yahua  YH-SSL206  All In One LED Solar Street Light |             |            |
|-----------------|-----------------------------------------------------|-------------|------------|
| tem No.         |                                                     |             |            |
| Product Type    |                                                     |             |            |
| Power           | 300w                                                | 400w        | 1000w      |
| Solar Panel     | 5V/40W                                              | 5V/45W      | 5V/53W     |
| Panel Size(mm)  | 671.5*340                                           | 777.5*340   | 884*340    |
| Lamp Size(mm)   | 810x363x110                                         | 710x363x110 | 916*365*87 |
| Material        | Aluminum                                            |             |            |
| ССТ             | 6500K                                               |             |            |
| Charging        | 4-6 Hours                                           |             |            |
| Dicharging Time | 18-20 Hours                                         |             |            |
| Certificate     | EMC/ CE/ RoHS/ CCC/FCC/ ISO                         |             |            |
| Application     | Highway/ Courtyard/ Road/ Wall/ Park/ Square/ etc   |             |            |