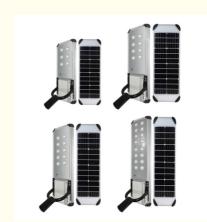

# Outdoor Automated Solar LED Street Light With Mono Solar Panel

### **Product Specification**

Battery: Lithium Iron Phoshpate Battery

Lighting Mode: Remote Control+Light Control+Radar Sensor

• Luminous Flux: 150lm/w

Model Name:
All In One Solar Street Lighting

Life Span: 50,000hrs+Material: Aluminum Alloy

## More Images

- High Efficiency: With a light output of over 180lm/w and a long LED lifetime of 50,000 hours, our solar LED street lights ensure exceptional performance and durability.
- Wide Lighting Coverage: Boasting a lighting viewing angle of 120°, our lights provide extensive illumination, catering to a broad area.
- Rapid Charging: These lights require only 6-7 hours of charge time by sunlight to operate effectively, ensuring quick and efficient energy replenishment.
- Śmart Sensor Technology: Equipped with microwave and dimmer sensors, the lights are responsive to environmental conditions, optimizing energy usage and adapting to various scenarios.
- Versatile Operation: Able to function in temperatures ranging from -20°C to +60°C, the lights are suitable for a wide range of climates and environments.
- Super Brightness: Emitting a super bright white light with a CCT of 6000-6500K, our solar LED street lights enhance visibility and safety in outdoor spaces.
- Installation Flexibility: Suitable for mounting at heights of 6-8m and with a spacing of 15-30m between lights, these solar LED street lights offer versatile and efficient lighting solutions for various applications.