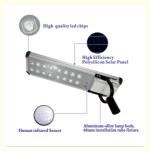

## More Images

- High Efficiency: With a light output of over 180lm/w and a long LED lifetime of 50,000 hours, our solar LED street lights ensure exceptional performance and durability.
- Wide Lighting Coverage: Boasting a lighting viewing angle of 120°, our lights provide extensive illumination, catering to a broad area.
- Rapid Charging: These lights require only 6-7 hours of charge time by sunlight to operate effectively, ensuring quick and efficient energy replenishment.
- Śmart Sensor Technology: Equipped with microwave and dimmer sensors, the lights are responsive to environmental conditions, optimizing energy usage and adapting to various scenarios.
- Versatile Operation: Able to function in temperatures ranging from -20°C to +60°C, the lights are suitable for a wide range of climates and environments.
- Super Brightness: Emitting a super bright white light with a CCT of 6000-6500K, our solar LED street lights enhance visibility and safety in outdoor spaces.
- Installation Flexibility: Suitable for mounting at heights of 6-8m and with a spacing of 15-30m between lights, these solar LED street lights offer versatile and efficient lighting solutions for various applications.