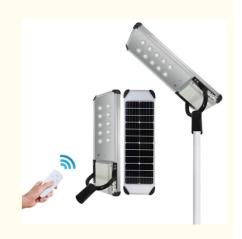

# Outdoor Automated Solar LED Street Light With Mono Solar Panel

### **Product Specification**

Battery: Lithium Iron Phoshpate Battery

Lighting Mode: Remote Control+Light Control+Radar Sensor

• Luminous Flux: 150lm/w

Model Name:
All In One Solar Street Lighting

Life Span: 50,000hrs+Material: Aluminum Alloy

## More Images

- High Efficiency: With a light output of over 180lm/w and a long LED lifetime of 50,000 hours, our solar LED street lights ensure exceptional performance and durability.
- Wide Lighting Coverage: Boasting a lighting viewing angle of 120°, our lights provide extensive illumination, catering to a broad area.
- Rapid Charging: These lights require only 6-7 hours of charge time by sunlight to operate effectively, ensuring quick and efficient energy replenishment.
- Śmart Sensor Technology: Equipped with microwave and dimmer sensors, the lights are responsive to environmental conditions, optimizing energy usage and adapting to various scenarios.
- Versatile Operation: Able to function in temperatures ranging from -20°C to +60°C, the lights are suitable for a wide range of climates and environments.
- Super Brightness: Emitting a super bright white light with a CCT of 6000-6500K, our solar LED street lights enhance visibility and safety in outdoor spaces.
- Installation Flexibility: Suitable for mounting at heights of 6-8m and with a spacing of 15-30m between lights, these solar LED street lights offer versatile and efficient lighting solutions for various applications.