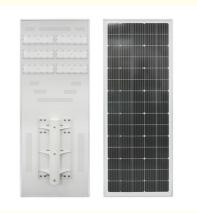

# 150W Automated Solar LED Street Light 5050 Chips 12.8V LiFePO4 Battery

## **Product Specification**

Model Name: All In One Solar Street Lighting

Application: Road , Street , Yard, Park, Garden Etc

Life Span: 50,000hrs+Luminous Flux: 150lm/w

Panel: Mono Solar Panel
IP Rating: IP65 Waterproof
Material: Aluminum Alloy

### **Product Description**

| Solar panel                   | Max power         | 18V 130W (mono-crystalline silicon) |
|-------------------------------|-------------------|-------------------------------------|
|                               | Lifetime          | 25 years                            |
| Battery                       | Туре              | Lithium Battery12.8V / 56AH         |
|                               | Lifetime          | 5 years                             |
| LED Lamp<br>(with PIR sensor) | Max power         | 12V 100W                            |
|                               | LED chip          | high brightness 45ML                |
|                               | Lumen (LM)        | 10000-13500lm                       |
|                               | Lifetime          | 50000hours                          |
|                               | Viewing Angle     | 120°                                |
| Charge Time                   | by sun            | 8 hours (in strong enough sunshine) |
| Discharge Time                | Saving power mode | > 24 hours, 3 rainy days back up    |
| Working Temperature           | Range( ºC )       | -20ºC~+70ºC                         |
| Color Temperature             | Range(k)          | 6000-6500k                          |
| Mounting Height               | Range (m)         | 8-10m                               |
| Space Between Light           | Range (m)         | 30-45m                              |
| Lamps Material                | aluminum alloy    |                                     |
| Certificate                   | CE / ROHS / IP65  |                                     |
| warranty period               | 3 years           |                                     |
| Packing & Weight              | Product size      | 1570*460*45mm                       |
|                               | Product weight    | 30kg                                |
|                               | Packing box       | Neutral Carton Box                  |
|                               | Carton size       | 164.5*52.5*12CM                     |
|                               | Q'ty/ctn          | 1pcs/ctn                            |
|                               | GW.for carton     | 32kg                                |
| Packs Containers              | 20' GP            | 161sets                             |
|                               | 40' GP            | 422sets                             |