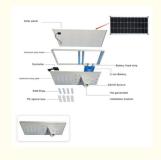

### **Product Description**

| Solar panel                   | Max power         | 18V 130W (mono-crystalline silicon) |
|-------------------------------|-------------------|-------------------------------------|
|                               | Lifetime          | 25 years                            |
| Battery                       | Туре              | Lithium Battery12.8V / 56AH         |
|                               | Lifetime          | 5 years                             |
| LED Lamp<br>(with PIR sensor) | Max power         | 12V 100W                            |
|                               | LED chip          | high brightness 45ML                |
|                               | Lumen (LM)        | 10000-13500lm                       |
|                               | Lifetime          | 50000hours                          |
|                               | Viewing Angle     | 120°                                |
| Charge Time                   | by sun            | 8 hours (in strong enough sunshine) |
| Discharge Time                | Saving power mode | > 24 hours, 3 rainy days back up    |
| Working Temperature           | Range( ºC )       | -20ºC~+70ºC                         |
| Color Temperature             | Range(k)          | 6000-6500k                          |
| Mounting Height               | Range (m)         | 8-10m                               |
| Space Between Light           | Range (m)         | 30-45m                              |
| Lamps Material                | aluminum alloy    |                                     |
| Certificate                   | CE / ROHS / IP65  |                                     |
| warranty period               | 3 years           |                                     |
| Packing & Weight              | Product size      | 1570*460*45mm                       |
|                               | Product weight    | 30kg                                |
|                               | Packing box       | Neutral Carton Box                  |
|                               | Carton size       | 164.5*52.5*12CM                     |
|                               | Q'ty/ctn          | 1pcs/ctn                            |
|                               | GW.for carton     | 32kg                                |
| Packs Containers              | 20' GP            | 161sets                             |
|                               | 40' GP            | 422sets                             |