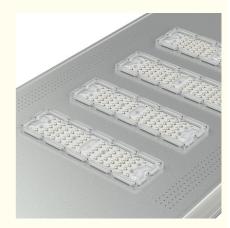

### **Product Description**

| Solar panel                   | Max power         | 18V 130W (mono-crystalline silicon) |
|-------------------------------|-------------------|-------------------------------------|
|                               | Lifetime          | 25 years                            |
| Battery                       | Туре              | Lithium Battery12.8V / 56AH         |
|                               | Lifetime          | 5 years                             |
| LED Lamp<br>(with PIR sensor) | Max power         | 12V 100W                            |
|                               | LED chip          | high brightness 45ML                |
|                               | Lumen (LM)        | 10000-13500lm                       |
|                               | Lifetime          | 50000hours                          |
|                               | Viewing Angle     | 120°                                |
| Charge Time                   | by sun            | 8 hours (in strong enough sunshine) |
| Discharge Time                | Saving power mode | > 24 hours, 3 rainy days back up    |
| Working Temperature           | Range( ºC )       | -20ºC~+70ºC                         |
| Color Temperature             | Range(k)          | 6000-6500k                          |
| Mounting Height               | Range (m)         | 8-10m                               |
| Space Between Light           | Range (m)         | 30-45m                              |
| Lamps Material                | aluminum alloy    |                                     |
| Certificate                   | CE / ROHS / IP65  |                                     |
| warranty period               | 3 years           |                                     |
| Packing & Weight              | Product size      | 1570*460*45mm                       |
|                               | Product weight    | 30kg                                |
|                               | Packing box       | Neutral Carton Box                  |
|                               | Carton size       | 164.5*52.5*12CM                     |
|                               | Q'ty/ctn          | 1pcs/ctn                            |
|                               | GW.for carton     | 32kg                                |
| Packs Containers              | 20' GP            | 161sets                             |
|                               | 40' GP            | 422sets                             |

- 1. Long life, high brightness, maintenance-free.
- 2. Integrated, easy to install and transport.
- 3. The light sensor automatically controls the work of LED lights.
- 4. High efficiency and energy saving.
- 5. Human intelligent sensor systems can save energy and reduce energy consumption.
- 6. Be installed in gardens, roads, mining areas, parking areas, etc.