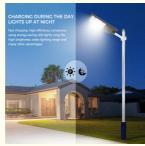

- Superior Brightness and Efficiency: The solar street light features SMD3030 high brightness 324 light beads, offering an output of 8950 lumens at 6000K, covering a lighting range of 200 square meters. With a remarkable 21% solar conversion rate, it provides over 14 hours of continuous illumination after a full charge.
- All-in-One Design for Cost Savings and Safety: The solar panels are positioned at the back of the light, ensuring a simpler and lighter setup. This maintenance-free design eliminates the need for wiring or trenching, saving electricity, and promoting eco-friendliness. The monocrystalline silicon solar photovoltaic panels boast high photoelectric conversion efficiency.
- Smart Motion Sensor with Multiple Lighting Modes: The integrated motion sensor and sunlight control automatically regulate the light, turning it on at dusk and off at dawn. It offers three lighting modes: Radar Mode, 3 Hours Constantly+Radar Mode, and Auto Mode, providing flexibility in brightness and operation based on environmental conditions and user preferences.
- Easy Installation within 15 Minutes: Effortless mounting with 4 screws to connect the pole and solar street light, along with 4 screws for wall installation. This ease of installation makes it ideal for various outdoor settings such as streets, yards, gardens, pathways, etc., enhancing security and convenience at night with no need for stumbling in the dark.
- IP65 Waterproof and Weatherproof: Designed for outdoor use, this LED solar security motion sensor light is IP65 waterproof and constructed from durable ABS material, ensuring resilience in rain and other extreme weather conditions. It is designed to withstand harsh outdoor elements while providing reliable illumination. Before initial use, it's recommended to turn on the street lamp switch and charge it for 6-8 hours under direct sunlight.