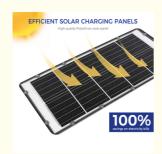

- Superior Brightness and Efficiency: The solar street light features SMD3030 high brightness 324 light beads, offering an output of 8950 lumens at 6000K, covering a lighting range of 200 square meters. With a remarkable 21% solar conversion rate, it provides over 14 hours of continuous illumination after a full charge.
- All-in-One Design for Cost Savings and Safety: The solar panels are positioned at the back of the light, ensuring a simpler and lighter setup. This maintenance-free design eliminates the need for wiring or trenching, saving electricity, and promoting eco-friendliness. The monocrystalline silicon solar photovoltaic panels boast high photoelectric conversion efficiency.
- Smart Motion Sensor with Multiple Lighting Modes: The integrated motion sensor and sunlight control automatically regulate the light, turning it on at dusk and off at dawn. It offers three lighting modes: Radar Mode, 3 Hours Constantly+Radar Mode, and Auto Mode, providing flexibility in brightness and operation based on environmental conditions and user preferences.
- Easy Installation within 15 Minutes: Effortless mounting with 4 screws to connect the pole and solar street light, along with 4 screws for wall installation. This ease of installation makes it ideal for various outdoor settings such as streets, yards, gardens, pathways, etc., enhancing security and convenience at night with no need for stumbling in the dark.
- IP65 Waterproof and Weatherproof: Designed for outdoor use, this LED solar security motion sensor light is IP65 waterproof and constructed from durable ABS material, ensuring resilience in rain and other extreme weather conditions. It is designed to withstand harsh outdoor elements while providing reliable illumination. Before initial use, it's recommended to turn on the street lamp switch and charge it for 6-8 hours under direct sunlight.