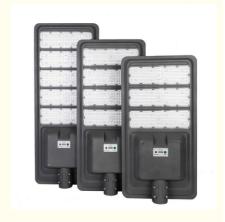

#### **Product Description**

| Product Size(MM)     | 703*365*87MM                      | 810*365*87MM | 916*365*87MM |
|----------------------|-----------------------------------|--------------|--------------|
| Power                | 300W                              | 400W         | 500W         |
| Number Of Lamp Beads | 306PCS                            | 408 PCS      | 510 PCS      |
| Lithium Battery      | 3.2V/40A                          | 3.2V/45A     | 3.2V/50A     |
| Solar Panel          | 5V40W                             | 5V45W        | 5V53W        |
| Luminous Flux        | 130-140LM/W                       |              |              |
| IP Rating            | IP65                              |              |              |
| Material             | Die-Cast Aluminum                 |              |              |
| Warranty             | 3 years                           |              |              |
| Lighting time        | 12 H                              |              |              |
| Application          | Road, Community And Town Lighting |              |              |