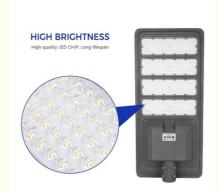

- Superior Brightness and Efficiency: The solar street light features SMD3030 high brightness 324 light beads, offering an output of 8950 lumens at 6000K, covering a lighting range of 200 square meters. With a remarkable 21% solar conversion rate, it provides over 14 hours of continuous illumination after a full charge.
- All-in-One Design for Cost Savings and Safety: The solar panels are positioned at the back of the light, ensuring a simpler and lighter setup. This maintenance-free design eliminates the need for wiring or trenching, saving electricity, and promoting eco-friendliness. The monocrystalline silicon solar photovoltaic panels boast high photoelectric conversion efficiency.
- Smart Motion Sensor with Multiple Lighting Modes: The integrated motion sensor and sunlight control automatically regulate the light, turning it on at dusk and off at dawn. It offers three lighting modes: Radar Mode, 3 Hours Constantly+Radar Mode, and Auto Mode, providing flexibility in brightness and operation based on environmental conditions and user preferences.
- Easy Installation within 15 Minutes: Effortless mounting with 4 screws to connect the pole and solar street light, along with 4 screws for wall installation. This ease of installation makes it ideal for various outdoor settings such as streets, yards, gardens, pathways, etc., enhancing security and convenience at night with no need for stumbling in the dark.
- IP65 Waterproof and Weatherproof: Designed for outdoor use, this LED solar security motion sensor light is IP65 waterproof and constructed from durable ABS material, ensuring resilience in rain and other extreme weather conditions. It is designed to withstand harsh outdoor elements while providing reliable illumination. Before initial use, it's recommended to turn on the street lamp switch and charge it for 6-8 hours under direct sunlight.