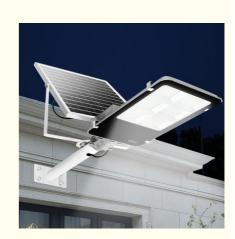

# Die Casting Aluminum All In One Solar LED Street Light Mono Solar Panel **High Heat Dissipation**

## **Product Description**

- 1. MaterialAluminium Alloy
- 2. Solar Panel:6V 20W
- 3. Light Sourse:100W 1000LM
- 4. Battery:3V 20AH
- 5. Mounting Height:3m Height distance 6-8m between 2 lights
- 6. Charge Time: 8-10Hrs by strong sunshine Discharge(Lighting) Time:24-36Hrs, can work 2-3 Rainy/Cloudy days continuously after full charged.
- 7. Wind resistance: 130KM/hour8. Material: die-cast aluminum (12#)
- 9 solar panels: 6V 20W imported efficient polycrystal 10. Lamp source: 100W/SMD5730 224PCS 1000LM
- 11. Battery: 3V 20AH Charging time: 5H12. Lighting time: sustainable lighting for 16H
- 13. Length: 495mm, width: 210mm14. Lighting area: 80 square meters.15. Solar panel size: 350\*450\*17mm