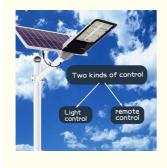

## **Technical Parameters:**

| Power             | 50W                              | 100W           | 150W                             | 200W           | 300W                             |
|-------------------|----------------------------------|----------------|----------------------------------|----------------|----------------------------------|
| Lamp<br>Dimension | 500*220*70mm                     | 500*220*70mm   | 500*220*70mm                     | 500*220*70mm   | 500*220*70mm                     |
| Solar Panel       | 15W6V                            | 18W6V          | 22W6V                            | 22W6V          | 30W6V                            |
| Battery           | LIFEO4 Lithium<br>Iron Phosphate |                | LIFEO4 Lithium Iron<br>Phosphate |                | LIFEO4 Lithium<br>Iron Phosphate |
| Chips             | 119pcs*1W<br>5730                | 194pcs*1W 5730 | 194pcs*1W 5730                   | 254pcs*1W 5730 | 378pcs*1W 5730                   |
| Charging<br>Time  | 6-8H                             |                |                                  |                |                                  |
| Discharge<br>Time | 12H(2-3 Rainy Days)              |                |                                  |                |                                  |
| Working<br>Mode   | Light Sensor + Remote Control    |                |                                  |                |                                  |