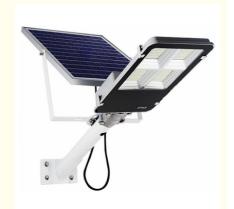

# Die Casting Aluminum All In One Solar LED Street Light Mono Solar Panel **High Heat Dissipation**

## **Product Description**

- 1. MaterialAluminium Alloy
- 2. Solar Panel:6V 20W
- 3. Light Sourse:100W 1000LM
- 4. Battery:3V 20AH
- 5. Mounting Height:3m Height distance 6-8m between 2 lights
- 6. Charge Time: 8-10Hrs by strong sunshine Discharge(Lighting) Time:24-36Hrs, can work 2-3 Rainy/Cloudy days continuously after full charged.
- 7. Wind resistance: 130KM/hour8. Material: die-cast aluminum (12#)
- 9 solar panels: 6V 20W imported efficient polycrystal 10. Lamp source: 100W/SMD5730 224PCS 1000LM
- 11. Battery: 3V 20AH Charging time: 5H12. Lighting time: sustainable lighting for 16H
- 13. Length: 495mm, width: 210mm14. Lighting area: 80 square meters.15. Solar panel size: 350\*450\*17mm