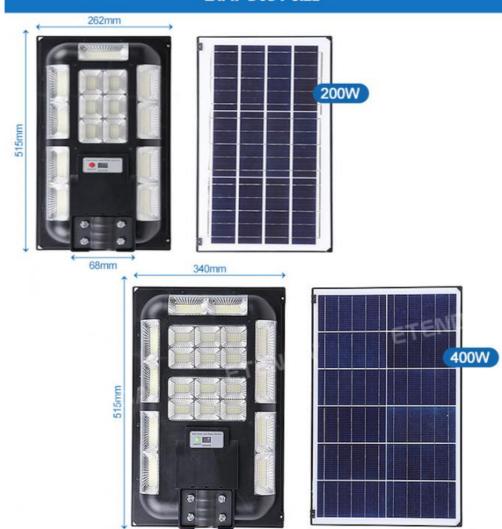

#### **Product Description**

| PRODUCT ATTRIBUTE   |                                                          |
|---------------------|----------------------------------------------------------|
| Power               | 200W/400W                                                |
| Chip                | SMD                                                      |
| Beam Angle          | 120°                                                     |
| Rated Life          | 50000 hours                                              |
| CCT                 | 6000K                                                    |
| Battery             | Lithium Iron Phosphate                                   |
| Working Temperature | -10°C ~ 50°C                                             |
| Housing Material    | ABS                                                      |
| IP Rating           | IP66                                                     |
| Warranty            | 2 years                                                  |
| Certificate         | CE, RoHS                                                 |
| Application         | Square, Garden, Courtyard,Outwall, Outdoor, etc.         |
| Payment terms       | By T.T, Western Union, etc                               |
| Delivery time       | 15 days after payment.                                   |
| Professional team   | All products are customizable.(Power/Color/Material.etc) |

# LAMP BODY SIZE

68mm

**Shaanxi Yahua Lighting Electric Equipment Co., Ltd.** 

+86 2981028690

summer@sxyhzm.com

solarledstreet-light.com

No.1 Xinxi Avenue New Industrial Park, Hi-tech Zone, Xi'an, China