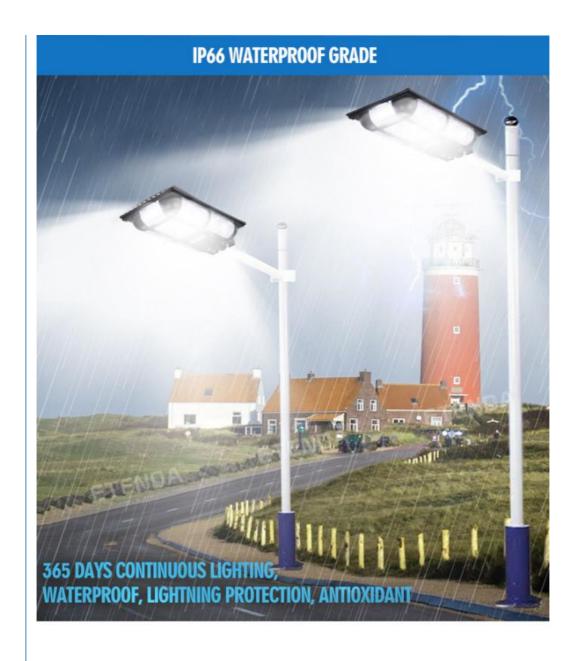

## IP65 Waterproof Solar Energy Powered Street Light 6500K For 5 Years

#### **Product Description**

| PRODUCT ATTRIBUTE   |                                                          |
|---------------------|----------------------------------------------------------|
| Power               | 200W/400W                                                |
| Chip                | SMD                                                      |
| Beam Angle          | 120°                                                     |
| Rated Life          | 50000 hours                                              |
| CCT                 | 6000K                                                    |
| Battery             | Lithium Iron Phosphate                                   |
| Working Temperature | -10°C ~ 50°C                                             |
| Housing Material    | ABS                                                      |
| IP Rating           | IP66                                                     |
| Warranty            | 2 years                                                  |
| Certificate         | CE, RoHS                                                 |
| Application         | Square, Garden, Courtyard,Outwall, Outdoor, etc.         |
| Payment terms       | By T.T, Western Union, etc                               |
| Delivery time       | 15 days after payment.                                   |
| Professional team   | All products are customizable.(Power/Color/Material.etc) |