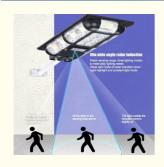

Led Chip: SMD3030Material: Aluminum Alloy

• Highlight: Waterproof Solar Energy Powered Street Light,

Solar Energy Powered Street Light 6500K,

SMD Solar LED Street Light

light LED chip, focusing Button switch + radar sensor aped reflector 100% brightness when people com