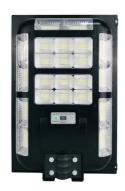

## IP65 Waterproof Solar Energy Powered Street Light 6500K For 5 Years

#### **Product Specification**

Battery: Lithium Iron Phoshpate BatteryModel Name: All In One Solar Street Lighting

CRI: Ra>80
Working Temperature: -40°C-60°C
Life Span: 50,000hrs+

Application: Road , Street , Yard, Park, Garden Etc

Led Chip: SMD3030Material: Aluminum Alloy

• Highlight: Waterproof Solar Energy Powered Street Light,

Solar Energy Powered Street Light 6500K,

SMD Solar LED Street Light

light LED chip, focusing Button switch + radar sensor aped reflector 100% brightness when people com

#### **Product Description**

| PRODUCT ATTRIBUTE   |                                                          |
|---------------------|----------------------------------------------------------|
| Power               | 200W/400W                                                |
| Chip                | SMD                                                      |
| Beam Angle          | 120°                                                     |
| Rated Life          | 50000 hours                                              |
| CCT                 | 6000K                                                    |
| Battery             | Lithium Iron Phosphate                                   |
| Working Temperature | -10°C ~ 50°C                                             |
| Housing Material    | ABS                                                      |
| IP Rating           | IP66                                                     |
| Warranty            | 2 years                                                  |
| Certificate         | CE, RoHS                                                 |
| Application         | Square, Garden, Courtyard,Outwall, Outdoor, etc.         |
| Payment terms       | By T.T, Western Union, etc                               |
| Delivery time       | 15 days after payment.                                   |
| Professional team   | All products are customizable.(Power/Color/Material.etc) |