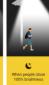

#### Features:

- 1. Remote Control: The solar street light includes a wireless remote with a range of up to 10 meters (32.8ft). It allows for convenient control to turn the light on/off, adjust brightness, set time, and switch to AUTO mode for automated operation during day and night. The AUTO mode optimizes power consumption by adjusting brightness levels at specific times.
- 2. Radar Motion Sensor: A 360° radar motion sensor with a sensing distance of 10 meters (32.8ft) enables the light to automatically turn on when objects or people are detected within the sensing area. After 15 seconds of no activity, the light dims to conserve energy.
- 3. Smart Light Control: The solar street light features automatic night activation and daytime deactivation for charging, providing hassle-free operation and energy efficiency.
- 4. High-Quality Solar Panel: Equipped with a high-quality single polycrystalline silicon solar panel rated at 60W / 6V, the street light ensures fast charging and high transmission rates from light to electricity. The panel's tempered glass cover allows for a transmission rate of up to 95%, enabling quick charging in sunny conditions and sustaining lighting for approximately 3-4 days during cloudy or rainy weather.