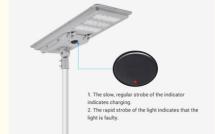

#### Features:

- 1. Remote Control: The solar street light includes a wireless remote with a range of up to 10 meters (32.8ft). It allows for convenient control to turn the light on/off, adjust brightness, set time, and switch to AUTO mode for automated operation during day and night. The AUTO mode optimizes power consumption by adjusting brightness levels at specific times.
- 2. Radar Motion Sensor: A 360° radar motion sensor with a sensing distance of 10 meters (32.8ft) enables the light to automatically turn on when objects or people are detected within the sensing area. After 15 seconds of no activity, the light dims to conserve energy.
- 3. Smart Light Control: The solar street light features automatic night activation and daytime deactivation for charging, providing hassle-free operation and energy efficiency.
- 4. High-Quality Solar Panel: Equipped with a high-quality single polycrystalline silicon solar panel rated at 60W / 6V, the street light ensures fast charging and high transmission rates from light to electricity. The panel's tempered glass cover allows for a transmission rate of up to 95%, enabling quick charging in sunny conditions and sustaining lighting for approximately 3-4 days during cloudy or rainy weather.