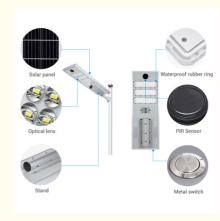

# Intelligent controller

The Controller adopts extremely simplified design, integrated controller and microwave induction in one, which makes the operation simple, the maintenance simple, and the stability is higher.

#### Features:

- 1. Remote Control: The solar street light includes a wireless remote with a range of up to 10 meters (32.8ft). It allows for convenient control to turn the light on/off, adjust brightness, set time, and switch to AUTO mode for automated operation during day and night. The AUTO mode optimizes power consumption by adjusting brightness levels at specific times.
- 2. Radar Motion Sensor: A 360° radar motion sensor with a sensing distance of 10 meters (32.8ft) enables the light to automatically turn on when objects or people are detected within the sensing area. After 15 seconds of no activity, the light dims to conserve energy.
- 3. Smart Light Control: The solar street light features automatic night activation and daytime deactivation for charging, providing hassle-free operation and energy efficiency.
- 4. High-Quality Solar Panel: Equipped with a high-quality single polycrystalline silicon solar panel rated at 60W / 6V, the street light ensures fast charging and high transmission rates from light to electricity. The panel's tempered glass cover allows for a transmission rate of up to 95%, enabling quick charging in sunny conditions and sustaining lighting for approximately 3-4 days during cloudy or rainy weather.